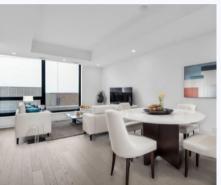

### THE BUILDING FEATURES & AMENITIES

The quality of the finishings within the unit and throughout the building are second to none. They include 9-foot ceilings, hardwood floors, and expansive windows. The open-concept kitchen, dining, and living areas seamlessly flow out onto the long balcony overlooking the river.