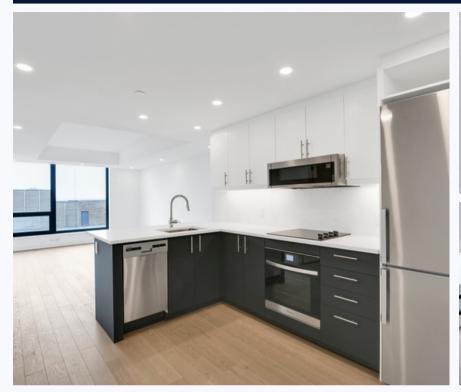

### THE BUILDING FEATURES & AMENITIES

The quality of the finishings within the unit and throughout the building are second to none. They include 9-foot ceilings, hardwood floors, and expansive windows. The open-concept kitchen, dining, and living areas seamlessly flow out onto the long balcony overlooking the river.

### **INCLUSIONS**

- Cooktop, oven
- Microwave/rangehood
- Washer, dryer
- Fridge, dishwasher
- Window blinds