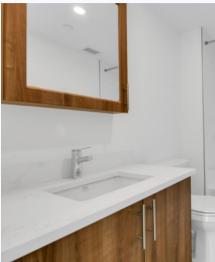

### THE BUILDING FEATURES & AMENITIES

The quality of the finishings within the unit and throughout the building are second to none. They include 9-foot ceilings, hardwood floors, and expansive windows. The open-concept kitchen, dining, and living areas seamlessly flow out onto the long balcony overlooking the river.

### **INCLUSIONS**

- Cooktop, oven
- Microwave/rangehood
- Washer, dryer
- Fridge, dishwasher
- Window blinds