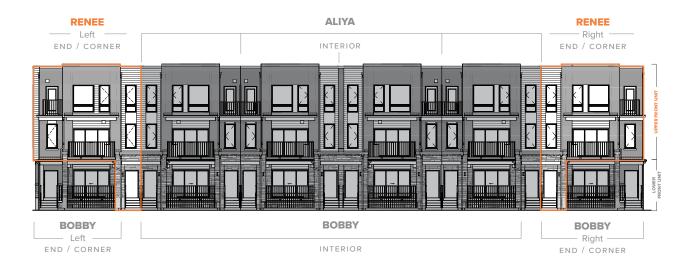

# THE **RENEE** | two-over-two stacked condo townhome





## **SECOND + THIRD FLOORS**

**END:** 1392 SQ.FT. **CORNER:** 1430 SQ.FT.

### third floor



ground floor

### second floor



# CORNER - RIGHT

CORNER - RIGHT

DESIGNED + BUILT BY

f ()

Plans and specifications are subject to change without notice. Actual floor dimensions and garage sizes/widths may be altered based on site grading and code. Square footages may include open to above and could vary between layouts and elevations. The room dimensions and square footage of the floorplan above may be altered to reflect the required changes to meet the 2022 Ontario Building Code. Illustrations are artists concept only and may show optional features not included in base price. See a Sales Representative for further details or refer to your APS. E.&O.E. MAR. 15, 2024