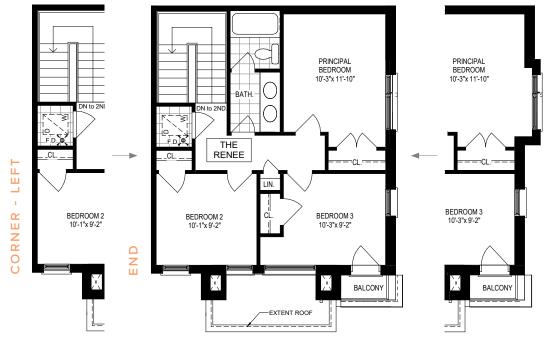

# THE **RENEE** | two-over-two stacked condo townhome

## **SECOND + THIRD FLOORS**

**END:** 1392 SQ.FT. **CORNER:** 1430 SQ.FT.

### third floor

ground floor

### second floor

# CORNER - RIGHT

CORNER - RIGHT

DESIGNED + BUILT BY

f ()

Plans and specifications are subject to change without notice. Actual floor dimensions and garage sizes/widths may be altered based on site grading and code. Square footages may include open to above and could vary between layouts and elevations. The room dimensions and square footage of the floorplan above may be altered to reflect the required changes to meet the 2022 Ontario Building Code. Illustrations are artists concept only and may show optional features not included in base price. See a Sales Representative for further details or refer to your APS. E.&O.E. MAR. 15, 2024