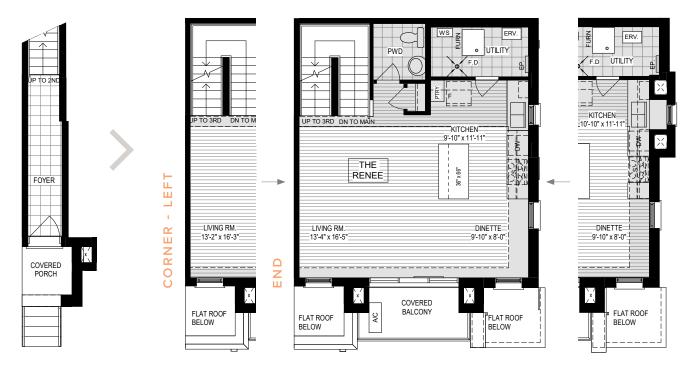

# THE **RENEE** | two-over-two stacked condo townhome

## **SECOND + THIRD FLOORS**

**END:** 1392 SQ.FT. **CORNER:** 1430 SQ.FT.

### third floor

ground floor

### second floor

# CORNER - RIGHT

CORNER - RIGHT

DESIGNED + BUILT BY

f ()

Plans and specifications are subject to change without notice. Actual floor dimensions and garage sizes/widths may be altered based on site grading and code. Square footages may include open to above and could vary between layouts and elevations. The room dimensions and square footage of the floorplan above may be altered to reflect the required changes to meet the 2022 Ontario Building Code. Illustrations are artists concept only and may show optional features not included in base price. See a Sales Representative for further details or refer to your APS. E.&O.E. MAR. 15, 2024