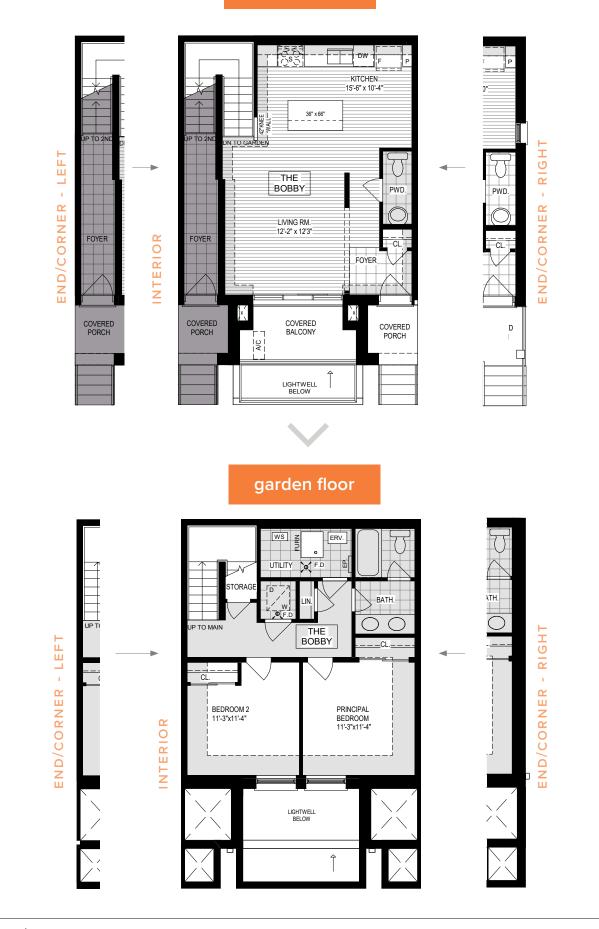

## **GARDEN/GROUND FLOORS**

INTERIOR: 1222/1237 SQ.FT. END/CORNER: 1250/1260 SQ.FT.

1237 sq.ft. unit contains firewall

ground floor

Plans and specifications are subject to change without notice. Actual floor dimensions and garage sizes/widths may be altered based on site grading and code. Square footages may include open to above and could vary between layouts and elevations. The room dimensions and square footage of the floorplan above may be altered to reflect the required changes to meet the 2022 Ontario Building Code. Illustrations are artists concept only and may show optional features not included in base price. See a Sales Representative for further details or refer to your APS. E.&O.E. APR. 25, 2024