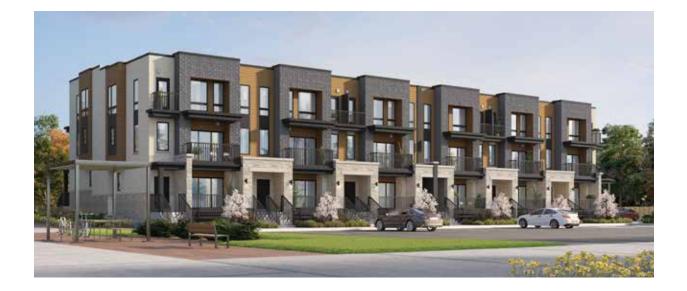

## THE BOBBY | two-over-two stacked condo townhome







## **GARDEN/GROUND FLOORS**

INTERIOR: 1222/1237 SQ.FT. END/CORNER: 1250/1260 SQ.FT.

1237 sq.ft. unit contains firewall

ground floor



Plans and specifications are subject to change without notice. Actual floor dimensions and garage sizes/widths may be altered based on site grading and code. Square footages may include open to above and could vary between layouts and elevations. The room dimensions and square footage of the floorplan above may be altered to reflect the required changes to meet the 2022 Ontario Building Code. Illustrations are artists concept only and may show optional features not included in base price. See a Sales Representative for further details or refer to your APS. E.&O.E. APR. 25, 2024

DESIGNED + BUILT BY

ACTIVA

**f** 💿

STAR PARTICIPANT