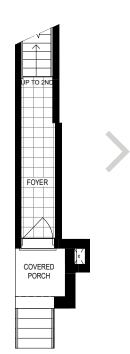

## THE **ALIYA** | two-over-two stacked condo townhome

## **SECOND + THIRD FLOORS**

**INTERIOR:** 1391/1368 SQ.FT.

1391 sq.ft. unit contains firewall