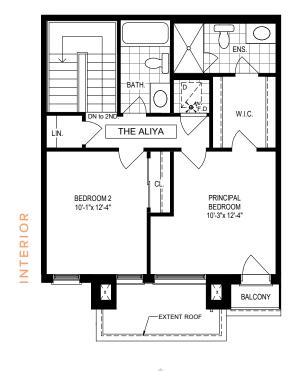

## **SECOND + THIRD FLOORS**

**INTERIOR:** 1391/1368 SQ.FT.

1391 sq.ft. unit contains firewall

## third floor

ground floor

PWD

WS Z

ERV.

d

F.D UTILITY

Plans and specifications are subject to change without notice. Actual floor dimensions and garage sizes/widths may be altered based on site grading and code. Square footages may include open to above and could vary between layouts and elevations. The room dimensions and square footage of the floorplan above may be altered to reflect the required changes to meet the 2022 Ontario Building Code. Illustrations are artists concept only and may show optional features not included in base price. See a Sales Representative for further details or refer to your APS. E.&O.E. APR. 25, 2024.