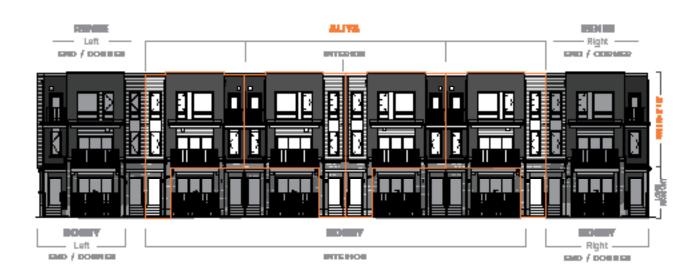

## THE **ALIYA** | two-over-two stacked condo townhome







## **SECOND + THIRD FLOORS**

**INTERIOR:** 1391/1368 SQ.FT.

1391 sq.ft. unit contains firewall

## third floor



ground floor



PWD

WS Z

ERV.

d

F.D UTILITY





Plans and specifications are subject to change without notice. Actual floor dimensions and garage sizes/widths may be altered based on site grading and code. Square footages may include open to above and could vary between layouts and elevations. The room dimensions and square footage of the floorplan above may be altered to reflect the required changes to meet the 2022 Ontario Building Code. Illustrations are artists concept only and may show optional features not included in base price. See a Sales Representative for further details or refer to your APS. E.&O.E. APR. 25, 2024.



f ()