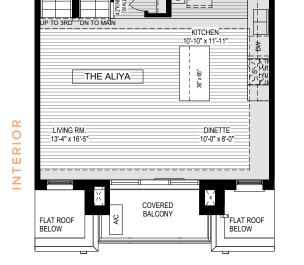

## THE **ALIYA** | two-over-two stacked condo townhome

## **SECOND + THIRD FLOORS**

**INTERIOR:** 1391/1368 SQ.FT.

1391 sq.ft. unit contains firewall

## third floor

ground floor

PWD

WS Z

ERV.

d

F.D UTILITY

Plans and specifications are subject to change without notice. Actual floor dimensions and garage sizes/widths may be altered based on site grading and code. Square footages may include open to above and could vary between layouts and elevations. The room dimensions and square footage of the floorplan above may be altered to reflect the required changes to meet the 2022 Ontario Building Code. Illustrations are artists concept only and may show optional features not included in base price. See a Sales Representative for further details or refer to your APS. E.&O.E. APR. 25, 2024.