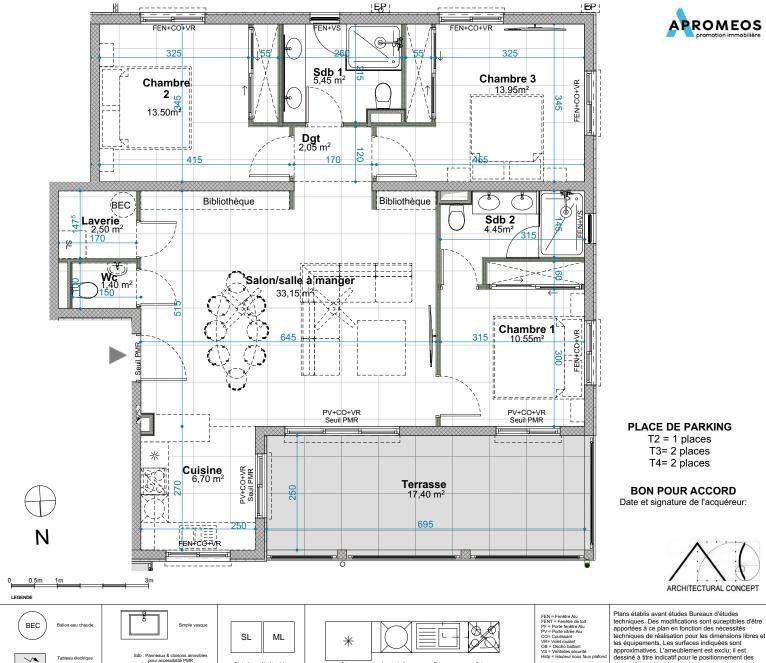

CRYSTAL Anse Marcel 97150 St Martin F.w.i

| LOT: G1-2 | Туре     | 4P                  |
|-----------|----------|---------------------|
|           | Etage    | R+1                 |
|           | Jardin   | 0                   |
|           | Terrasse | 17.40m <sup>2</sup> |

| Surfaces habitables en m² |                     |  |
|---------------------------|---------------------|--|
| Séjour / Cuisine          | 39.85               |  |
| Chambre 3                 | 13.95               |  |
| Chambre 2                 | 13.50               |  |
| Sdb 1                     | 5.45                |  |
| Chambre 1                 | 10.55               |  |
| Sdb 2                     | 4.45                |  |
| Dgt                       | 2.05                |  |
| Laverie                   | 2.50                |  |
| Wc invité                 | 1.40                |  |
|                           |                     |  |
| Surface totale            | 93.70m <sup>2</sup> |  |

**✓^** 

Sèche linge Machine à laver

approximatives, L'ameublement est exclu; il est dessiné à titre indicatif pour le positionnement des

appareillages électriques.