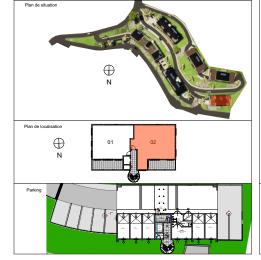

CRYSTAL Anse Marcel 97150 St Martin F.w.i

| LOT: G1-2 | Туре     | 4P                  |
|-----------|----------|---------------------|
|           | Etage    | R+1                 |
|           | Jardin   | 0                   |
|           | Terrasse | 17.40m <sup>2</sup> |