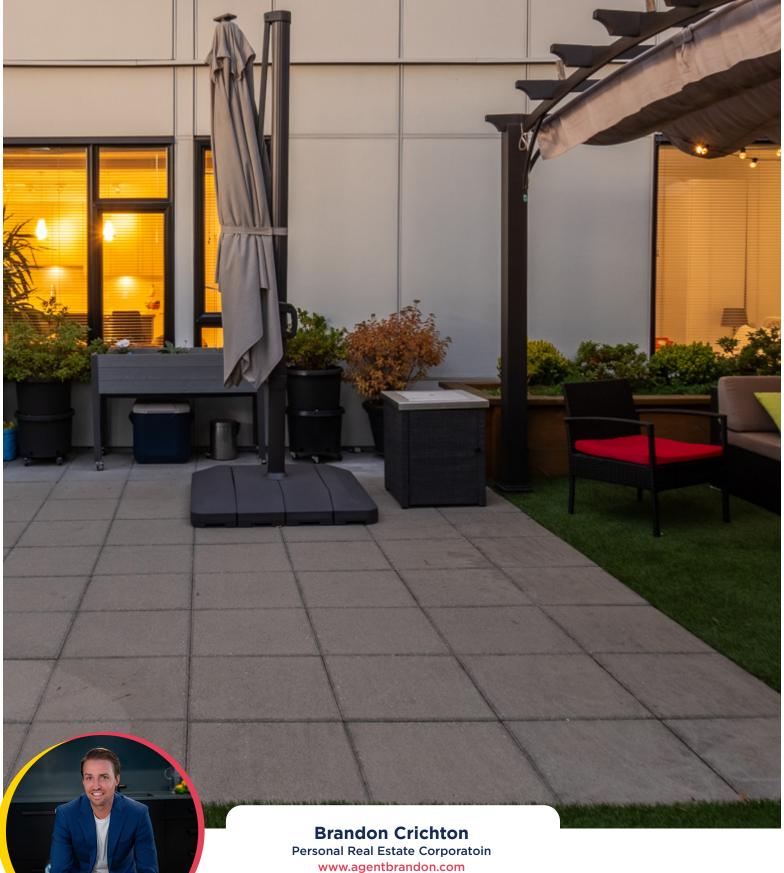

## 123 W 1st Street | LOWER LONSDALE

Stunning 2 Bed + Den condo in the highly sought-after Lower Lonsdale neighborhood. Located in a boutique building, this unit offers the largest patio in the entire complex, boasting approximately 1200 sq ft of extraordinary outdoor space. The outdoor area is an absolute haven, perfect for lounging, entertaining, and enjoying the breathtaking views. Step inside to find a well-designed floor plan with private hallways, side-by-side full laundry, and more. This is the largest unit in the building, providing ample room for comfortable living.