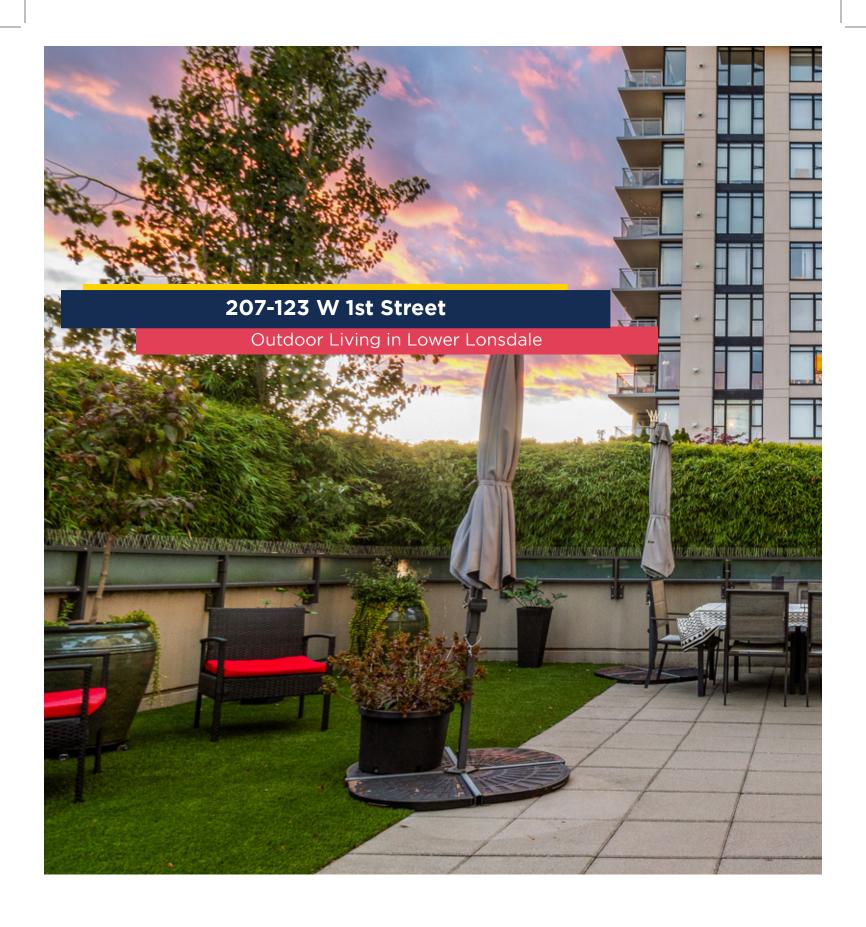

## 123 W 1st Street | LOWER LONSDALE

Stunning 2 Bed + Den condo in the highly sought-after Lower Lonsdale neighborhood. Located in a boutique building, this unit offers the largest patio in the entire complex, boasting approximately 1200 sq ft of extraordinary outdoor space. The outdoor area is an absolute haven, perfect for lounging, entertaining, and enjoying the breathtaking views. Step inside to find a well-designed floor plan with private hallways, side-by-side full laundry, and more. This is the largest unit in the building, providing ample room for comfortable living.