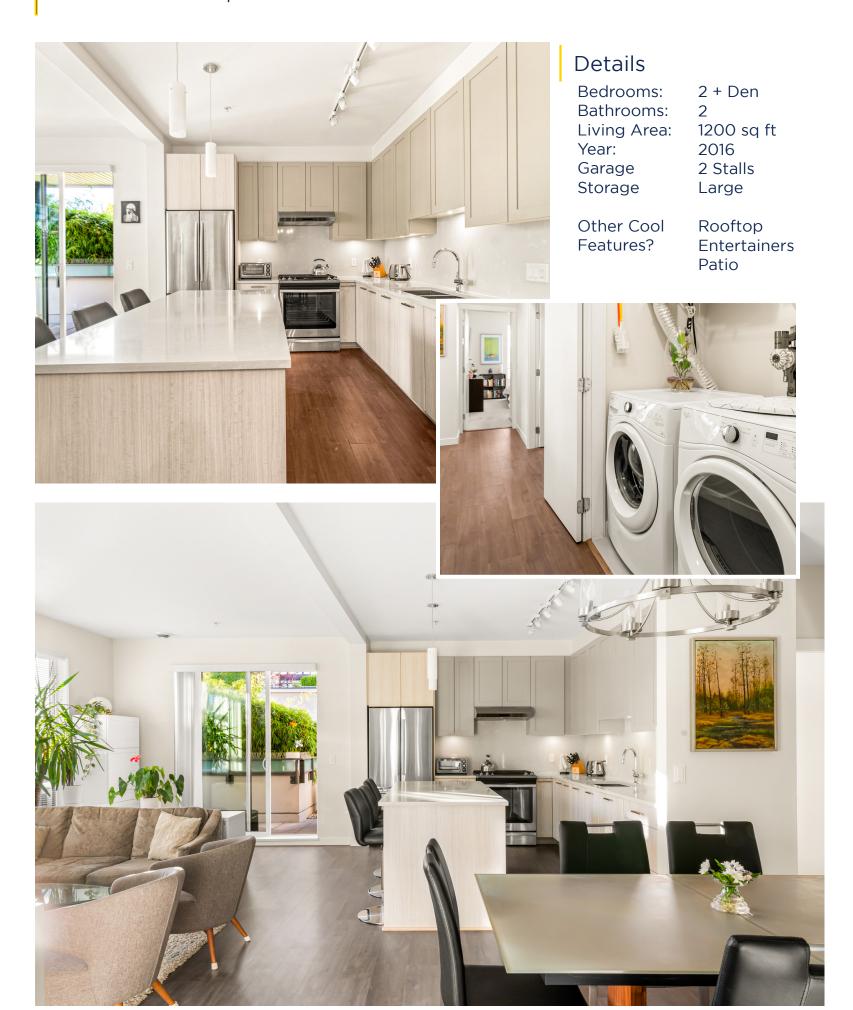

## 123 W 1st Street | LOWER LONSDALE

Stunning 2 Bed + Den condo in the highly sought-after Lower Lonsdale neighborhood. Located in a boutique building, this unit offers the largest patio in the entire complex, boasting approximately 1200 sq ft of extraordinary outdoor space. The outdoor area is an absolute haven, perfect for lounging, entertaining, and enjoying the breathtaking views. Step inside to find a well-designed floor plan with private hallways, side-by-side full laundry, and more. This is the largest unit in the building, providing ample room for comfortable living.