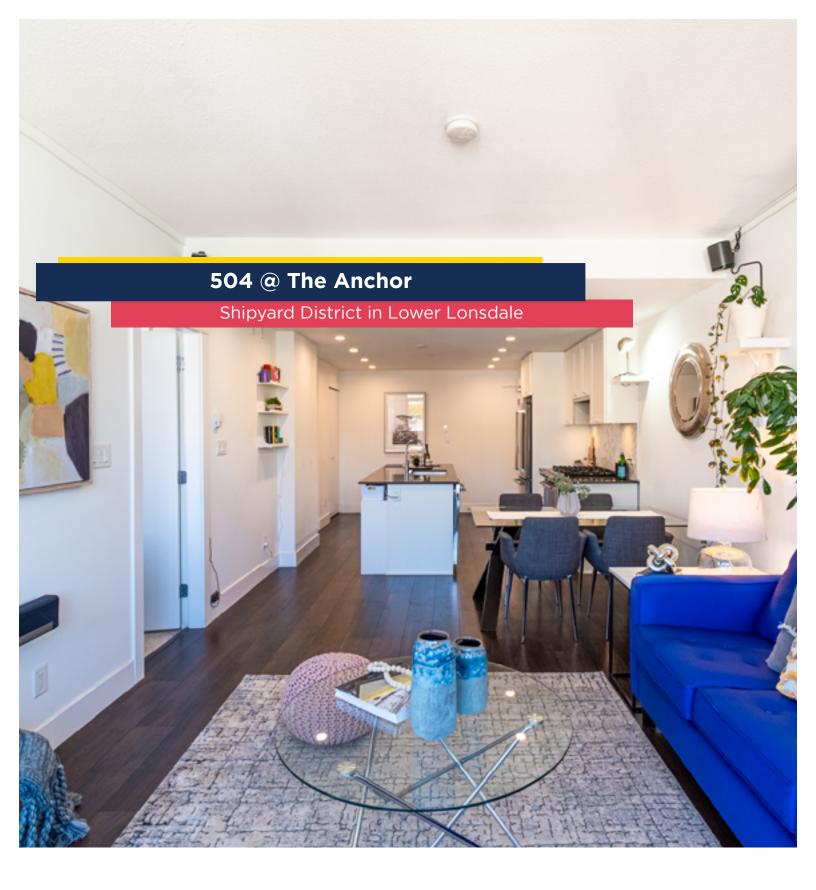

## **504-131 East 3rd Street** | LOWER LONSDALE

Other Great

Features: Rentals Allowed

2 Dogs/2 Cats Warranty!

Welcome to "The Anchor" - Lower Lonsdale's concrete boutique building featuring an incredible Roof Top Patio, Gym and Lounge Room. This immaculate 2-Bedroom suite features 2 bathrooms, and 2 huge patios (170sqft)... one with views of the water! The 2nd patio also features an area for a private garden (with hose access) for the Urban Gardener. Upon entry, a long kitchen island features tons of storage and the unique floor plan offers separated bedrooms on both ends. High ceilings and lots of windows gives this North-East facing unit tons of natural light. 1 Parking, 1 Storage, Full rentals allowed and pets welcome (2 Dogs or 2 Cats)