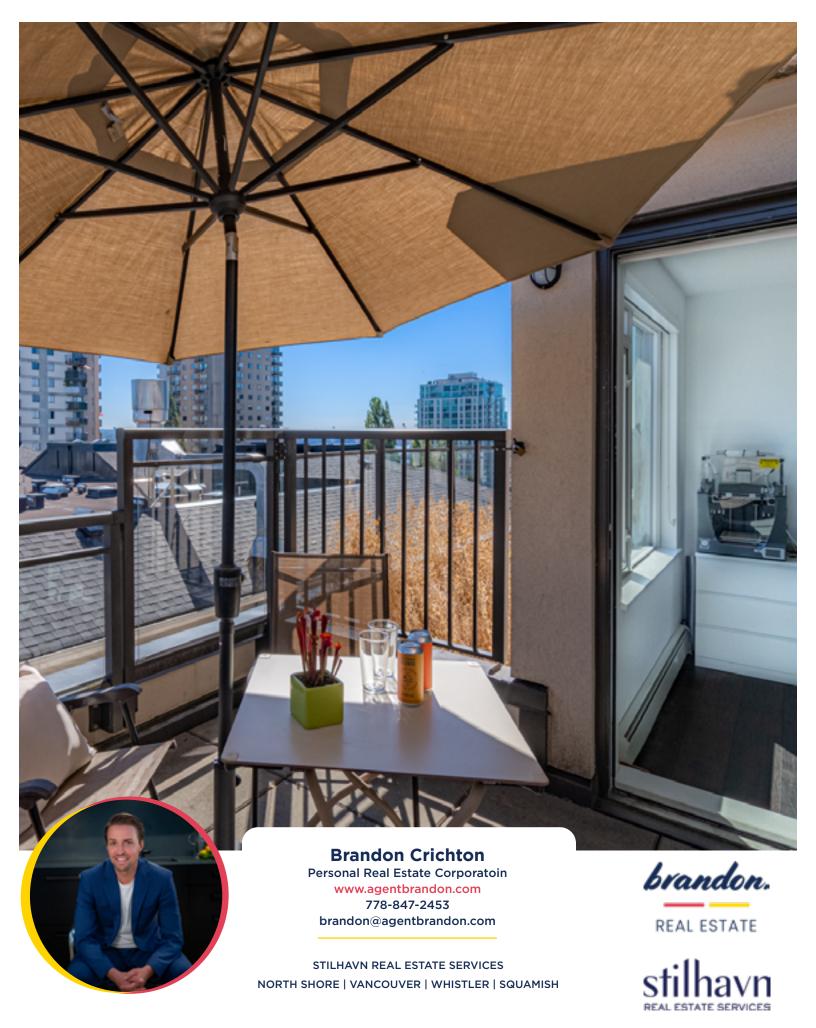

Other Great

Features: Rentals Allowed

2 Dogs/2 Cats Warranty!

Welcome to "The Anchor" - Lower Lonsdale's concrete boutique building featuring an incredible Roof Top Patio, Gym and Lounge Room. This immaculate 2-Bedroom suite features 2 bathrooms, and 2 huge patios (170sqft)... one with views of the water! The 2nd patio also features an area for a private garden (with hose access) for the Urban Gardener. Upon entry, a long kitchen island features tons of storage and the unique floor plan offers separated bedrooms on both ends. High ceilings and lots of windows gives this North-East facing unit tons of natural light. 1 Parking, 1 Storage, Full rentals allowed and pets welcome (2 Dogs or 2 Cats)