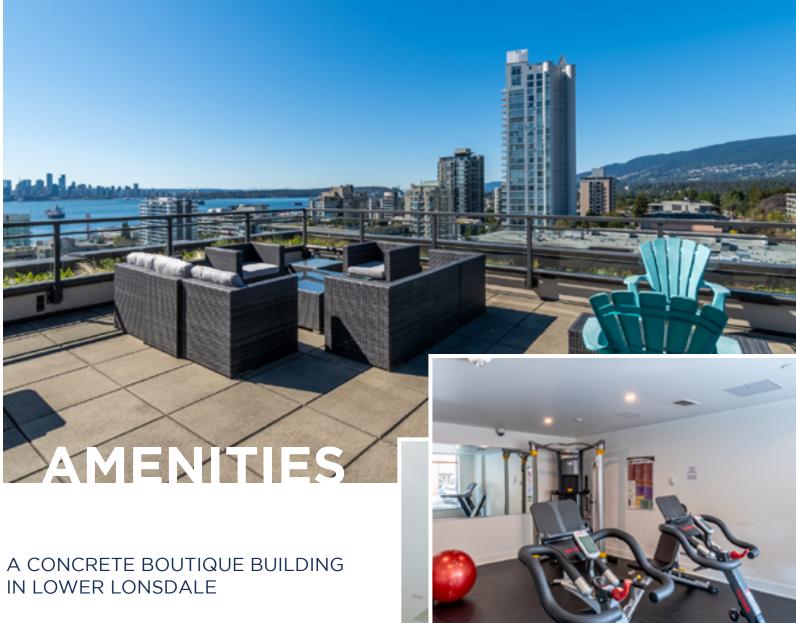

## Details

Bedrooms: 2

Bathrooms: 2

Living Area: 833 sq ft

Year: 2017

Construction Concrete

Amenities Gym

Lounge Room Roof Top Deck

Other Great

Features: Rentals Allowed

2 Dogs/2 Cats Warranty!

Welcome to "The Anchor" - Lower Lonsdale's concrete boutique building featuring an incredible Roof Top Patio, Gym and Lounge Room. This immaculate 2-Bedroom suite features 2 bathrooms, and 2 huge patios (170sqft)... one with views of the water! The 2nd patio also features an area for a private garden (with hose access) for the Urban Gardener. Upon entry, a long kitchen island features tons of storage and the unique floor plan offers separated bedrooms on both ends. High ceilings and lots of windows gives this North-East facing unit tons of natural light. 1 Parking, 1 Storage, Full rentals allowed and pets welcome (2 Dogs or 2 Cats)