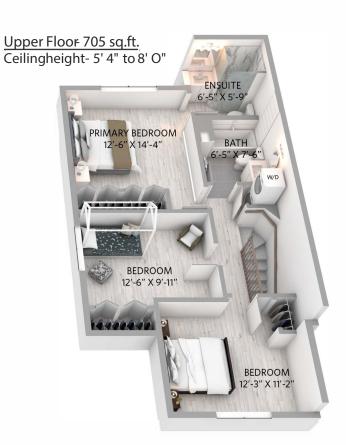

## **FLOOR PLAN**

brandon.

Brandon Crichton, Personal Real Estate Corporation Oakwyn Realty 778.847.2453 www.agentbrandon.com @brandcrichton

1953 CHESTERFIELD AVENUE, NORTH VANCOUVER

LowerFloor- 749 sq.ft. Ceilingheight- 8' O"

**ENTRANCE** 

Lower Floor: 749 sq.ft.
Main Floor: 762 sq.ft.
Upper Floor: 705 sq.ft.

TotalInterior: 2,216sq.ft

Exterior Living: 212 sq.ft.

Access to Separate

Accommodations

PORCH 4 -0" X 6'-4"