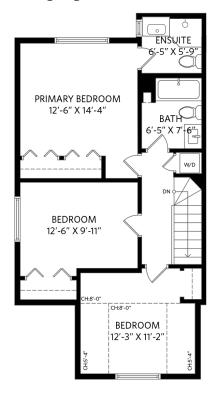

## **FLOOR PLAN**

brandon.

Brandon Crichton, Personal Real Estate Corporation Oakwyn Realty 778.847.2453 www.agentbrandon.com @brandcrichton

1953 CHESTERFIELD AVENUE, NORTH VANCOUVER

Main Floor - 762 sq.ft.

Ceiling height - 8' 0"

DEN 8'-1" X 7'-6" KITCHEN 10'-6" X 10'-2" **DINING ROOM** 10'-4" X 12'-5" FOYER 3'-0" X 22'-0" LIVING ROOM 12'-7" X 17'-10" PORCH 6'-4" X 4'-5" PATIO 18'-7" X 8'-8"

Exterior Living: 212 sq.ft.

749 sq.tt.

762 sq.ft. 705 sq.ft.

2,216 sq.ft.

Lower Floor:

Main Floor:

Upper Floor:

**Total Interior:** 

Upper Floor - 705 sq.ft.

Ceiling height - 5' 4" to 8' 0"











**ENTRANCE**