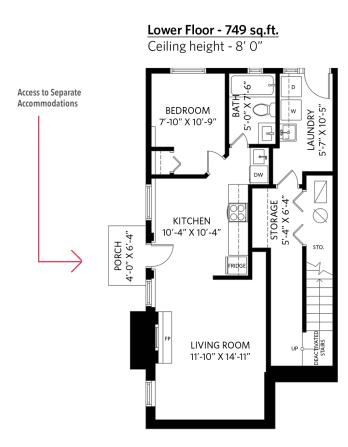

749 sq.tt.

762 sq.ft. 705 sq.ft.

2,216 sq.ft.

Lower Floor:

Main Floor:

Upper Floor:

**Total Interior:** 

Upper Floor - 705 sq.ft.