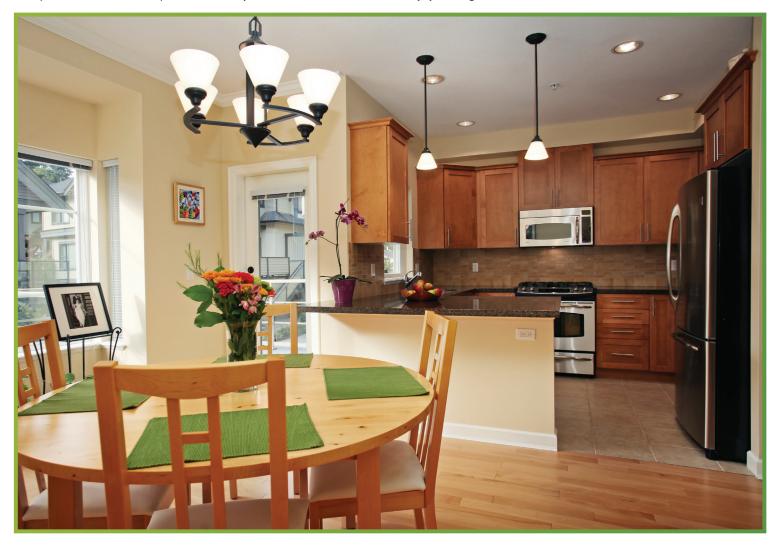

Interior luxuries include a sleek kitchen with granite countertops,

Many local trails and Lynn Valley town centre are within just a few minutes' walk, so you'll be able to park the car and spend your gas money on some nice dinners out! Move in now and enjoy a snug fall and winter.

upgraded stainless appliances, wooden cabinetry and an eating bar, and two and a half bathrooms with granite counters and heated tile flooring. Multiple bay windows, hardwood floors, and instant hot water on demand add to the home's deluxe ambience. Bedrooms upstairs include a master with double-vanity ensuite bath and a bright second bedroom with gazebo-like views in two directions. With its own ground-level double garage and quiet surroundings, this townhouse feels like a freestanding home unto itself -minus all the maintenance