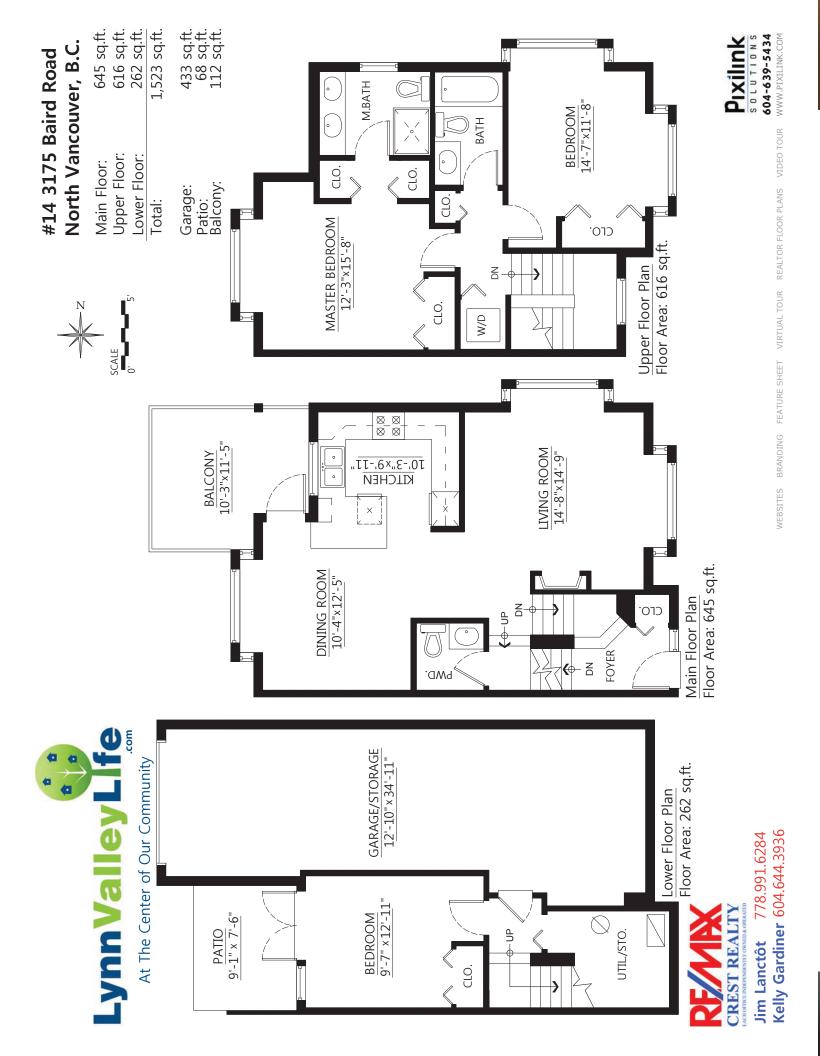

**Type:** Townhouse

Beds: 3

1,523 sqft

Size:

**Baths:** 2 1/2

**Strata:** 

Taxes:

\$270

\$3,857