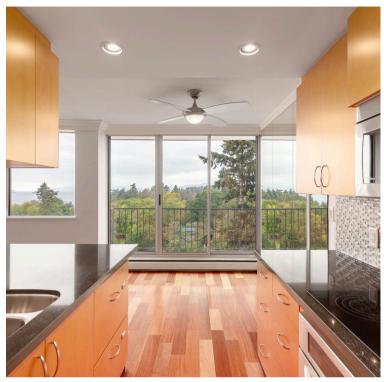

Welcome to Panorama Place! Enjoy the West End lifestyle in a concrete building located on a quiet culde-sac on the edge of Stanley Park and just a half-block to English Bay. This peaceful 1 bed/1 bath features unobstructed views of English Bay, and the park, and welcomes house-sized furniture. Large picturesque west-facing double-glazed windows. This fully updated suite features hardwood flooring, double-glazed windows, and high-end appliances. SPA-like bathroom with heated floors. Cozy balcony for sunset martinis. Just an elevator ride to the Park, tennis, bike trails & the Seawall. Shops, cafes & grocers are all walkable. No dogs or rentals. Indoor pool, common roof deck. 1 Storage. Parking \$25/\$35.