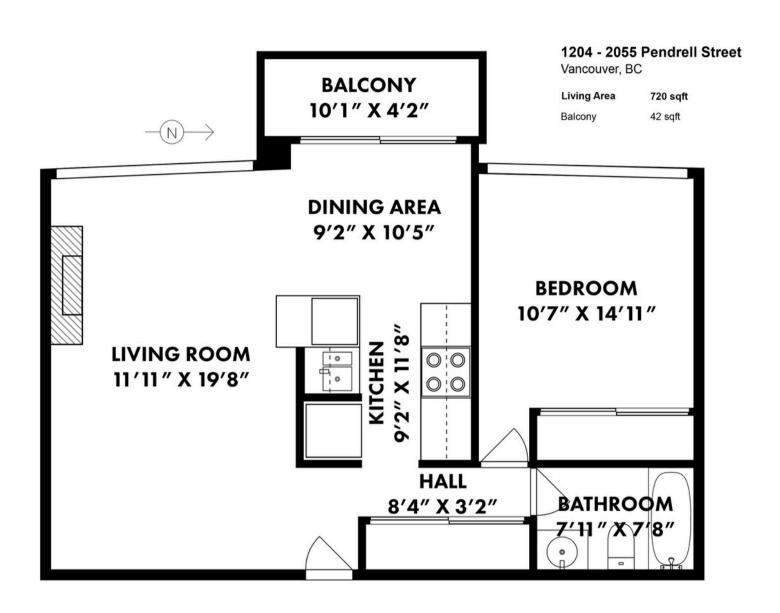

## FEATURES & SPECIFICATIONS

Type of Home: Year Built: **Indoor Living:** 1965 720 sqft. indoor Equity Co-op Parking & Storage: Bedrooms: Bathrooms: 1 Parking (\$25-\$35/mo.) 1 Storage Maintenance Fee: **Restrictions: Property Taxes:** \$652 Inclu. in Maint, Fees 1 Cat / Kids Allowed

Welcome to Panorama Place! Enjoy the West End lifestyle in a concrete building located on a quiet culde-sac on the edge of Stanley Park and just a half-block to English Bay. This peaceful 1 bed/1 bath features unobstructed views of English Bay, and the park, and welcomes house-sized furniture. Large picturesque west-facing double-glazed windows. This fully updated suite features hardwood flooring, double-glazed windows, and high-end appliances. SPA-like bathroom with heated floors. Cozy balcony for sunset martinis. Just an elevator ride to the Park, tennis, bike trails & the Seawall. Shops, cafes & grocers are all walkable. No dogs or rentals. Indoor pool, common roof deck. 1 Storage. Parking \$25/\$35.

No Rentals

Floor plan is not suitable for architectural/construction purposes. Sizes and dimensions are approximate, buyer to verify.