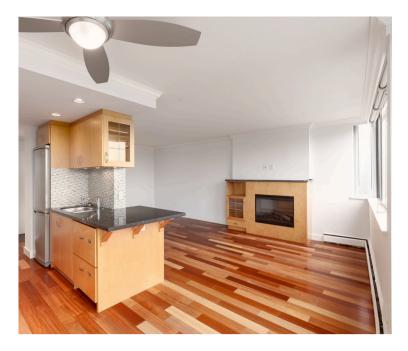

Welcome to Panorama Place! Enjoy the West End lifestyle in a concrete building located on a quiet culde-sac on the edge of Stanley Park and just a half-block to English Bay. This peaceful 1 bed/1 bath features unobstructed views of English Bay, and the park, and welcomes house-sized furniture. Large picturesque west-facing double-glazed windows. This fully updated suite features hardwood flooring, double-glazed windows, and high-end appliances. SPA-like bathroom with heated floors. Cozy balcony for sunset martinis. Just an elevator ride to the Park, tennis, bike trails & the Seawall. Shops, cafes & grocers are all walkable. No dogs or rentals. Indoor pool, common roof deck. 1 Storage. Parking \$25/\$35.