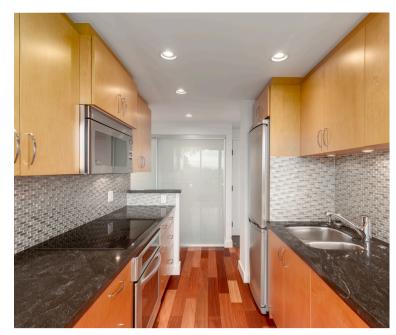

## **PROPERTY FEATURES**

Fully updated suite.

Spa-like bathroom w/ heated floors.

Bathrooms

720

604.341.9927 info@krystianthomas.com OAKWYNREALTY

Welcome to Panorama Place! Enjoy the West End lifestyle in a concrete building located on a quiet culde-sac on the edge of Stanley Park and just a half-block to English Bay. This peaceful 1 bed/1 bath features unobstructed views of English Bay, and the park, and welcomes house-sized furniture. Large picturesque west-facing double-glazed windows. This fully updated suite features hardwood flooring, double-glazed windows, and high-end appliances. SPA-like bathroom with heated floors. Cozy balcony for sunset martinis. Just an elevator ride to the Park, tennis, bike trails & the Seawall. Shops, cafes & grocers are all walkable. No dogs or rentals. Indoor pool, common roof deck. 1 Storage. Parking \$25/\$35.