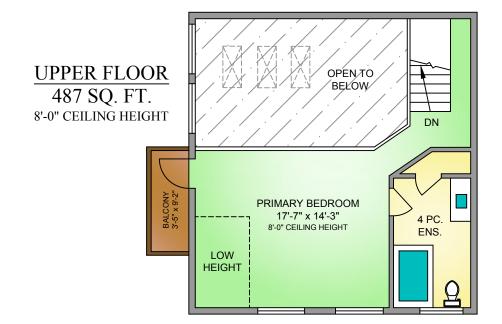

| 9971 ECHO HEIGHTS                                                                                                         |       |                |         |        |              |  |  |  |  |  |
|---------------------------------------------------------------------------------------------------------------------------|-------|----------------|---------|--------|--------------|--|--|--|--|--|
| JANUARY 17, 2025                                                                                                          |       |                |         |        |              |  |  |  |  |  |
| PREPARED FOR THE EXCLUSIVE USE OF ELITE REAL ESTATE TEAM.<br>PLANS MAY NOT BE 100% ACCURATE, IF CRITICAL BUYER TO VERIFY. |       |                |         |        |              |  |  |  |  |  |
| FLOOR                                                                                                                     | TOTAL | AREA (SQ. FT.) |         |        |              |  |  |  |  |  |
|                                                                                                                           |       | FINISHED       | CARPORT | GARAGE | DECK / PATIO |  |  |  |  |  |
| MAIN                                                                                                                      | 1069  | 1069           | -       | -      | 526          |  |  |  |  |  |
| UPPER                                                                                                                     | 487   | 487            | -       | -      | 31           |  |  |  |  |  |
| LOWER                                                                                                                     | 542   | 542            | 412     | 500    | 86           |  |  |  |  |  |
|                                                                                                                           |       |                |         |        |              |  |  |  |  |  |
| TOTAL                                                                                                                     | 2098  | 2098           | 412     | 500    | 643          |  |  |  |  |  |

NORTH

| 9971 ECHO HEIGHTS                                                                                                         |       |                |         |        |              |  |  |  |  |
|---------------------------------------------------------------------------------------------------------------------------|-------|----------------|---------|--------|--------------|--|--|--|--|
| JANUARY 17, 2025                                                                                                          |       |                |         |        |              |  |  |  |  |
| PREPARED FOR THE EXCLUSIVE USE OF ELITE REAL ESTATE TEAM.<br>PLANS MAY NOT BE 100% ACCURATE, IF CRITICAL BUYER TO VERIFY. |       |                |         |        |              |  |  |  |  |
| FLOOR                                                                                                                     | TOTAL | AREA (SQ. FT.) |         |        |              |  |  |  |  |
| TEOOK                                                                                                                     |       | FINISHED       | CARPORT | GARAGE | DECK / PATIO |  |  |  |  |
| MAIN                                                                                                                      | 1069  | 1069           | -       | -      | 526          |  |  |  |  |
| UPPER                                                                                                                     | 487   | 487            | -       | -      | 31           |  |  |  |  |
| LOWER                                                                                                                     | 542   | 542            | 412     | 500    | 86           |  |  |  |  |
|                                                                                                                           |       |                |         |        |              |  |  |  |  |
| TOTAL                                                                                                                     | 2098  | 2098           | 412     | 500    | 643          |  |  |  |  |