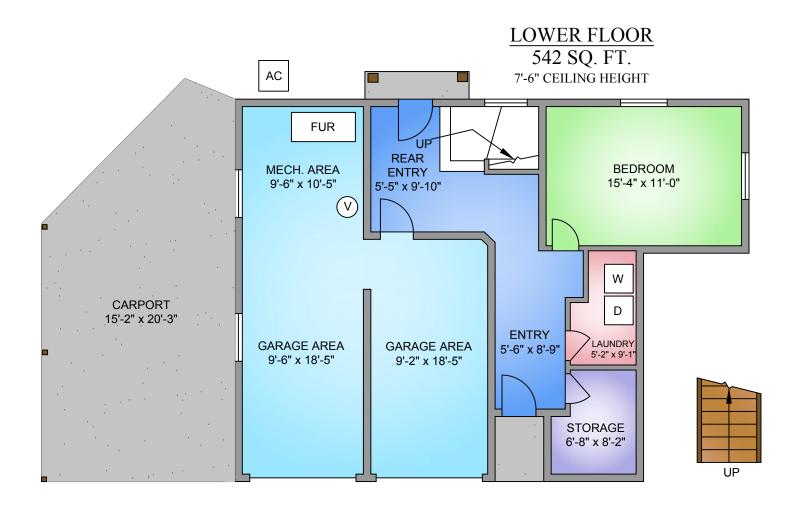

| 9971 ECHO HEIGHTS                                                                                                         |       |                |         |        |              |  |  |  |  |  |
|---------------------------------------------------------------------------------------------------------------------------|-------|----------------|---------|--------|--------------|--|--|--|--|--|
| JANUARY 17, 2025                                                                                                          |       |                |         |        |              |  |  |  |  |  |
| PREPARED FOR THE EXCLUSIVE USE OF ELITE REAL ESTATE TEAM.<br>PLANS MAY NOT BE 100% ACCURATE, IF CRITICAL BUYER TO VERIFY. |       |                |         |        |              |  |  |  |  |  |
| FLOOR                                                                                                                     | TOTAL | AREA (SQ. FT.) |         |        |              |  |  |  |  |  |
|                                                                                                                           |       | FINISHED       | CARPORT | GARAGE | DECK / PATIO |  |  |  |  |  |
| MAIN                                                                                                                      | 1069  | 1069           | -       | -      | 526          |  |  |  |  |  |
| UPPER                                                                                                                     | 487   | 487            | -       | -      | 31           |  |  |  |  |  |
| LOWER                                                                                                                     | 542   | 542            | 412     | 500    | 86           |  |  |  |  |  |
|                                                                                                                           |       |                |         |        |              |  |  |  |  |  |
| TOTAL                                                                                                                     | 2098  | 2098           | 412     | 500    | 643          |  |  |  |  |  |

NORTH

| 9971 ECHO HEIGHTS                                                                                                         |       |                |         |        |              |  |  |  |  |
|---------------------------------------------------------------------------------------------------------------------------|-------|----------------|---------|--------|--------------|--|--|--|--|
| JANUARY 17, 2025                                                                                                          |       |                |         |        |              |  |  |  |  |
| PREPARED FOR THE EXCLUSIVE USE OF ELITE REAL ESTATE TEAM.<br>PLANS MAY NOT BE 100% ACCURATE, IF CRITICAL BUYER TO VERIFY. |       |                |         |        |              |  |  |  |  |
| FLOOR                                                                                                                     | TOTAL | AREA (SQ. FT.) |         |        |              |  |  |  |  |
| TEOOK                                                                                                                     |       | FINISHED       | CARPORT | GARAGE | DECK / PATIO |  |  |  |  |
| MAIN                                                                                                                      | 1069  | 1069           | -       | -      | 526          |  |  |  |  |
| UPPER                                                                                                                     | 487   | 487            | -       | -      | 31           |  |  |  |  |
| LOWER                                                                                                                     | 542   | 542            | 412     | 500    | 86           |  |  |  |  |
|                                                                                                                           |       |                |         |        |              |  |  |  |  |
| TOTAL                                                                                                                     | 2098  | 2098           | 412     | 500    | 643          |  |  |  |  |