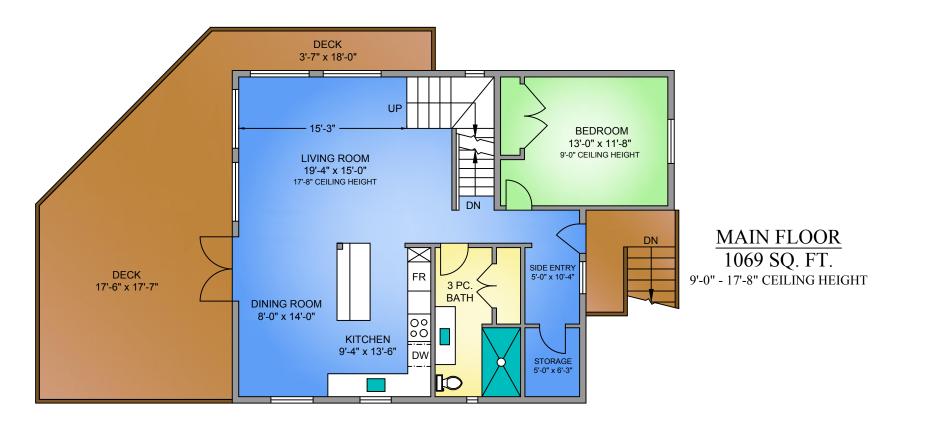

| 9971 ECHO HEIGHTS                                                                                                         |       |                |         |        |              |  |  |  |  |  |
|---------------------------------------------------------------------------------------------------------------------------|-------|----------------|---------|--------|--------------|--|--|--|--|--|
| JANUARY 17, 2025                                                                                                          |       |                |         |        |              |  |  |  |  |  |
| PREPARED FOR THE EXCLUSIVE USE OF ELITE REAL ESTATE TEAM.<br>PLANS MAY NOT BE 100% ACCURATE, IF CRITICAL BUYER TO VERIFY. |       |                |         |        |              |  |  |  |  |  |
| FLOOR                                                                                                                     | TOTAL | AREA (SQ. FT.) |         |        |              |  |  |  |  |  |
|                                                                                                                           |       | FINISHED       | CARPORT | GARAGE | DECK / PATIO |  |  |  |  |  |
| MAIN                                                                                                                      | 1069  | 1069           | -       | -      | 526          |  |  |  |  |  |
| UPPER                                                                                                                     | 487   | 487            | -       | -      | 31           |  |  |  |  |  |
| LOWER                                                                                                                     | 542   | 542            | 412     | 500    | 86           |  |  |  |  |  |
|                                                                                                                           |       |                |         |        |              |  |  |  |  |  |
| TOTAL                                                                                                                     | 2098  | 2098           | 412     | 500    | 643          |  |  |  |  |  |

NORTH

| 9971 ECHO HEIGHTS                                                                                                         |       |                |         |        |              |  |  |  |  |
|---------------------------------------------------------------------------------------------------------------------------|-------|----------------|---------|--------|--------------|--|--|--|--|
| JANUARY 17, 2025                                                                                                          |       |                |         |        |              |  |  |  |  |
| PREPARED FOR THE EXCLUSIVE USE OF ELITE REAL ESTATE TEAM.<br>PLANS MAY NOT BE 100% ACCURATE, IF CRITICAL BUYER TO VERIFY. |       |                |         |        |              |  |  |  |  |
| FLOOR                                                                                                                     | TOTAL | AREA (SQ. FT.) |         |        |              |  |  |  |  |
| TEOOK                                                                                                                     |       | FINISHED       | CARPORT | GARAGE | DECK / PATIO |  |  |  |  |
| MAIN                                                                                                                      | 1069  | 1069           | -       | -      | 526          |  |  |  |  |
| UPPER                                                                                                                     | 487   | 487            | -       | -      | 31           |  |  |  |  |
| LOWER                                                                                                                     | 542   | 542            | 412     | 500    | 86           |  |  |  |  |
|                                                                                                                           |       |                |         |        |              |  |  |  |  |
| TOTAL                                                                                                                     | 2098  | 2098           | 412     | 500    | 643          |  |  |  |  |