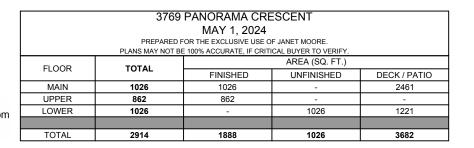

MAIN FLOOR 1026 SQ. FT. 9'-5" CEILING HEIGHT

|          | 3769 PANORAMA CRESCENT<br>MAY 1, 2024<br>PREPARED FOR THE EXCLUSIVE USE OF JANET MOORE. |       |                |            |              |
|----------|-----------------------------------------------------------------------------------------|-------|----------------|------------|--------------|
|          |                                                                                         |       |                |            |              |
|          |                                                                                         |       |                |            |              |
|          | PLANS MAY NOT BE 100% ACCURATE, IF CRITICAL BUYER TO VERIFY.                            |       |                |            |              |
|          | FLOOR                                                                                   | TOTAL | AREA (SQ. FT.) |            |              |
|          | LOOK                                                                                    | TOTAL | FINISHED       | UNFINISHED | DECK / PATIO |
|          | MAIN                                                                                    | 1026  | 1026           | -          | 2461         |
|          | UPPER                                                                                   | 862   | 862            | -          | -            |
| om       | LOWER                                                                                   | 1026  | -              | 1026       | 1221         |
| n        |                                                                                         |       |                |            |              |
| <u> </u> | TOTAL                                                                                   | 2914  | 1888           | 1026       | 3682         |