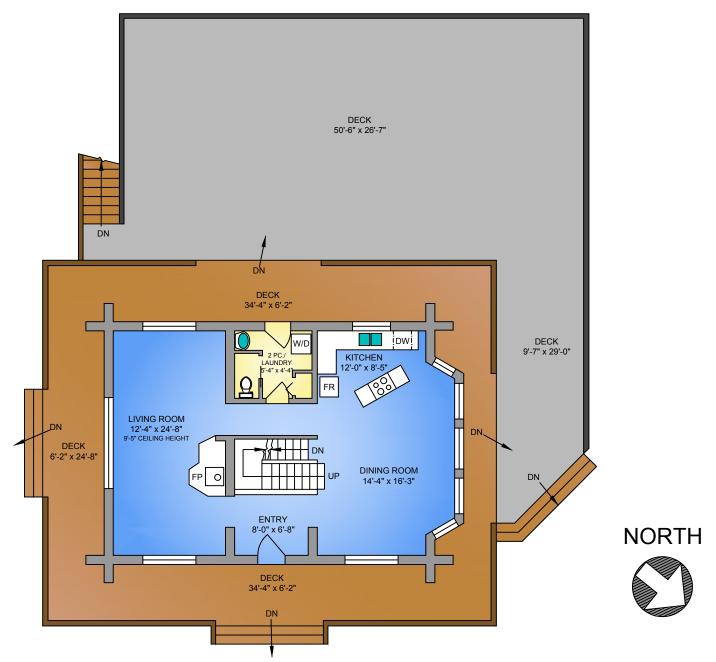

MAIN FLOOR 1026 SQ. FT. 9'-5" CEILING HEIGHT

|          | 3769 PANORAMA CRESCENT<br>MAY 1, 2024<br>PREPARED FOR THE EXCLUSIVE USE OF JANET MOORE. |       |                |            |              |
|----------|-----------------------------------------------------------------------------------------|-------|----------------|------------|--------------|
|          |                                                                                         |       |                |            |              |
|          |                                                                                         |       |                |            |              |
|          | PLANS MAY NOT BE 100% ACCURATE, IF CRITICAL BUYER TO VERIFY.                            |       |                |            |              |
|          | FLOOR                                                                                   | TOTAL | AREA (SQ. FT.) |            |              |
|          | LOOK                                                                                    | TOTAL | FINISHED       | UNFINISHED | DECK / PATIO |
|          | MAIN                                                                                    | 1026  | 1026           | -          | 2461         |
|          | UPPER                                                                                   | 862   | 862            | -          | -            |
| om       | LOWER                                                                                   | 1026  | -              | 1026       | 1221         |
| n        |                                                                                         |       |                |            |              |
| <u> </u> | TOTAL                                                                                   | 2914  | 1888           | 1026       | 3682         |