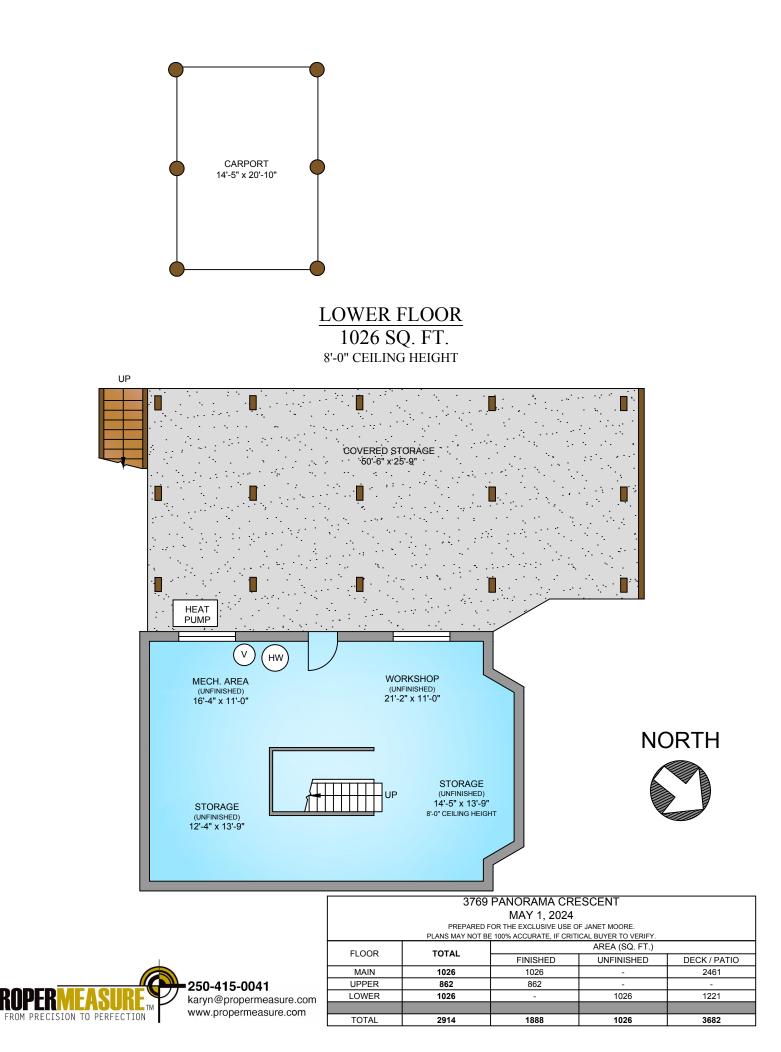

MAIN FLOOR 1026 SQ. FT. 9'-5" CEILING HEIGHT

|          | 3769 PANORAMA CRESCENT<br>MAY 1, 2024<br>PREPARED FOR THE EXCLUSIVE USE OF JANET MOORE. |       |                |            |              |
|----------|-----------------------------------------------------------------------------------------|-------|----------------|------------|--------------|
|          |                                                                                         |       |                |            |              |
|          |                                                                                         |       |                |            |              |
|          | PLANS MAY NOT BE 100% ACCURATE, IF CRITICAL BUYER TO VERIFY.                            |       |                |            |              |
|          | FLOOR                                                                                   | TOTAL | AREA (SQ. FT.) |            |              |
|          | LOOK                                                                                    | TOTAL | FINISHED       | UNFINISHED | DECK / PATIO |
|          | MAIN                                                                                    | 1026  | 1026           | -          | 2461         |
|          | UPPER                                                                                   | 862   | 862            | -          | -            |
| om       | LOWER                                                                                   | 1026  | -              | 1026       | 1221         |
| n        |                                                                                         |       |                |            |              |
| <u> </u> | TOTAL                                                                                   | 2914  | 1888           | 1026       | 3682         |

NORTH

PROPER MEASURE FROM PRECISION TO PERFECTION