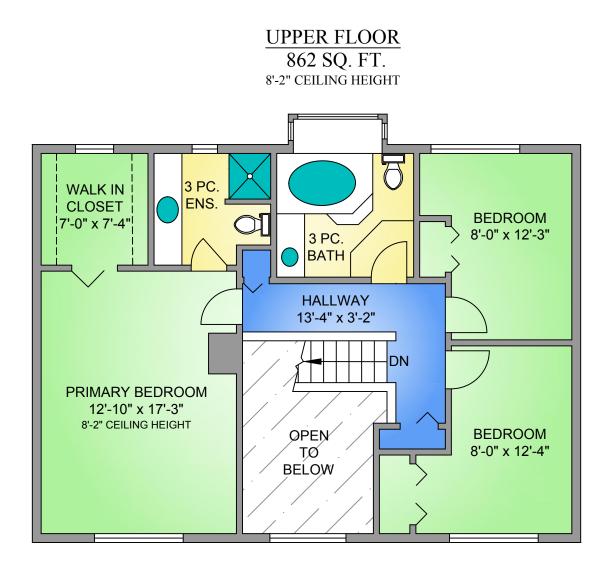

MAIN FLOOR 1026 SQ. FT. 9'-5" CEILING HEIGHT

|          | 3769 PANORAMA CRESCENT<br>MAY 1, 2024<br>PREPARED FOR THE EXCLUSIVE USE OF JANET MOORE. |       |                |            |              |
|----------|-----------------------------------------------------------------------------------------|-------|----------------|------------|--------------|
|          |                                                                                         |       |                |            |              |
|          |                                                                                         |       |                |            |              |
|          | PLANS MAY NOT BE 100% ACCURATE, IF CRITICAL BUYER TO VERIFY.                            |       |                |            |              |
|          | FLOOR                                                                                   | TOTAL | AREA (SQ. FT.) |            |              |
|          | LOOK                                                                                    | TOTAL | FINISHED       | UNFINISHED | DECK / PATIO |
|          | MAIN                                                                                    | 1026  | 1026           | -          | 2461         |
|          | UPPER                                                                                   | 862   | 862            | -          | -            |
| om       | LOWER                                                                                   | 1026  | -              | 1026       | 1221         |
| n        |                                                                                         |       |                |            |              |
| <u> </u> | TOTAL                                                                                   | 2914  | 1888           | 1026       | 3682         |