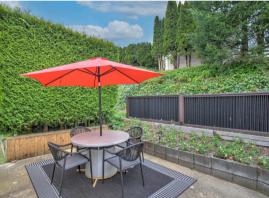

The bright, open concept main living area features generous windows and skylights throughout, a spacious kitchen with stainless steel appliances, lots of cupboard space and bay eating area, living room with cozy gas fireplace and easy access to the patio with retractable awning, perfect for BBQs and a shady retreat when needed.

### **Additional Notes:**

- Adults only (55+)
- Pets allowed with restrictions
- New Hot Water tank 2025
- New Pex Plumbing throughout 2025
- Patio w/Retractable Awning