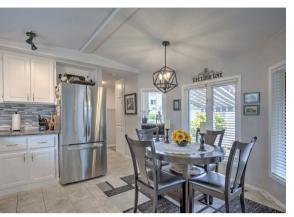

The bright, open concept main living area features generous windows and skylights throughout, a spacious kitchen with stainless steel appliances, lots of cupboard space and bay eating area, living room with cozy gas fireplace and easy access to the patio with retractable awning, perfect for BBQs and a shady retreat when needed.