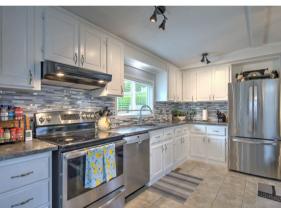

The bright, open concept main living area features generous windows and skylights throughout, a spacious kitchen with stainless steel appliances, lots of cupboard space and bay eating area, living room with cozy gas fireplace and easy access to the patio with retractable awning, perfect for BBQs and a shady retreat when needed.