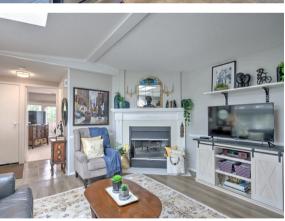

The bright, open concept main living area features generous windows and skylights throughout, a spacious kitchen with stainless steel appliances, lots of cupboard space and bay eating area, living room with cozy gas fireplace and easy access to the patio with retractable awning, perfect for BBQs and a shady retreat when needed.