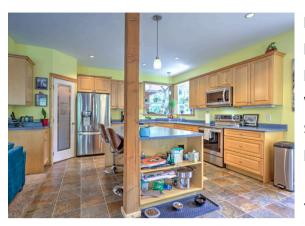

The home offers a bright & open main level consisting of a big country kitchen with island, pantry & airy dining area, living room with a cozy woodstove, spacious primary bdrm with walk-in closet & ensuite with his & her vanity, tub & separate shower, a guest powder room, a large family room, laundry & lots of windows throughout to take in light & the beautiful surroundings. Upstairs are 3 more generous bedrooms & a 3rd full bath.