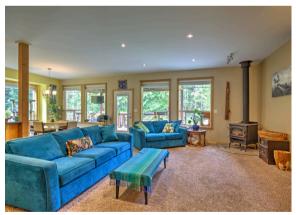

The home offers a bright & open main level consisting of a big country kitchen with island, pantry & airy dining area, living room with a cozy woodstove, spacious primary bdrm with walk-in closet & ensuite with his & her vanity, tub & separate shower, a guest powder room, a large family room, laundry & lots of windows throughout to take in light & the beautiful surroundings. Upstairs are 3 more generous bedrooms & a 3rd full bath.