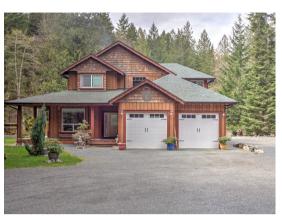

## 7420 NANTREE ROAD, YOUBOU

Picturesque 4bdrm, 3 bath family home on a park-like 2.5 level acres! You'll find immediate peace & privacy as you wind down the driveway & throughout this serene property.

The home offers a bright & open main level consisting of a big country kitchen with island, pantry & airy dining area, living room with a cozy woodstove, spacious primary bdrm with walk-in closet & ensuite with his & her vanity, tub & separate shower, a guest powder room, a large family room, laundry & lots of windows throughout to take in light & the beautiful surroundings. Upstairs are 3 more generous bedrooms & a 3rd full bath.

## 7420 NANTREE ROAD, YOUBOU

Bedrooms: 4 Bathrooms: 3 Living Space: 2,547 sq.ft Water Source: Well Sewer Supply: Septic Heat Source: Heat Pump, Woodstove Year Built: 2008 Lot Size: 2.50 Acres Roof: Asphalt Shingle, age unknown **Construction: Wood Frame** Parking: Double Garage Property Taxes: 2024 \$4,935 Property Assessment: 2025 \$1,038,000