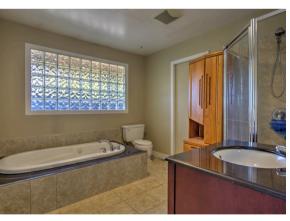

The main level consists of 3 bedrooms & 1 bath with a soaker tub, separate shower & jack-and-jill access from the primary bedroom. The main living area is bright & open with access to a huge partially covered deck, perfect for year round enjoyment. A family room with cozy wood stove down provides additional space for the main living area.