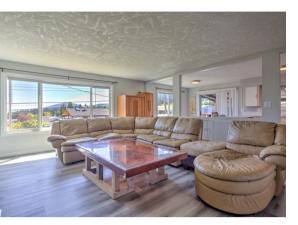

The main level consists of 3 bedrooms & 1 bath with a soaker tub, separate shower & jack-and-jill access from the primary bedroom. The main living area is bright & open with access to a huge partially covered deck, perfect for year round enjoyment. A family room with cozy wood stove down provides additional space for the main living area.