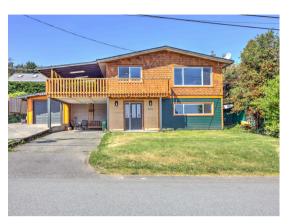

## 8054 BERTHA STREET, CROFTON

Situated just a short walk from the Crofton Seawalk & the Salt Spring Island Ferry is where you'll find this recently updated multi generational home complete with updated flooring, paint & fixtures throughout.

The main level consists of 3 bedrooms & 1 bath with a soaker tub, separate shower & jack-and-jill access from the primary bedroom. The main living area is bright & open with access to a huge partially covered deck, perfect for year round enjoyment. A family room with cozy wood stove down provides additional space for the main living area.

Downstairs you'll also find a shared laundry room & a 2 bedroom, 1 bath self contained in-law suite. There's a big, mostly fenced & level big back yard for your kids & pets, a carport, a garage with workshop space, room to park your RV or boat & there's even ocean views!