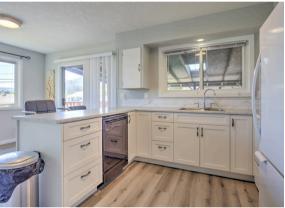

The main level consists of 3 bedrooms & 1 bath with a soaker tub, separate shower & jack-and-jill access from the primary bedroom. The main living area is bright & open with access to a huge partially covered deck, perfect for year round enjoyment. A family room with cozy wood stove down provides additional space for the main living area.