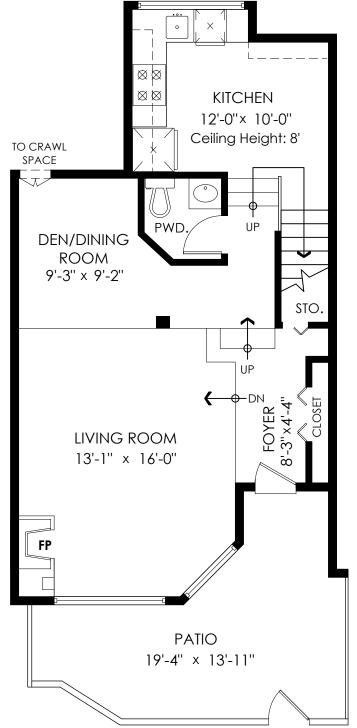

## 102-835 W 7th Ave, Vancouver

| Total:       | 965 sq.ft. |
|--------------|------------|
| Upper Floor: | 352 sq.ft. |
| Main Floor:  | 613 sq.ft. |

185 sq.ft. Patio: Balcony: 58 sq.ft. **Total Extras:** 243 sq.ft.

#### **Main Floor Plan**

Floor Area: 613 sq.ft. Ceiling Height: 7'-9"