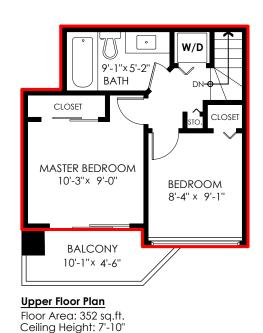

## 102-835 W 7th Ave, Vancouver

| Total:       | 965 sq.ft. |
|--------------|------------|
| Upper Floor: | 352 sq.ft. |
| Main Floor:  | 613 sq.ft. |

185 sq.ft. Patio: Balcony: 58 sq.ft. **Total Extras:** 243 sq.ft.

#### **Upper Floor Plan**

Floor Area: 352 sq.ft. Ceiling Height: 7'-10"