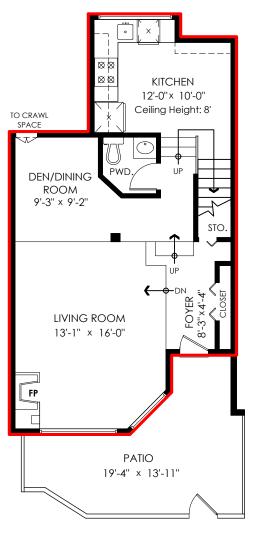

## 102-835 W 7th Ave, Vancouver

| Total:       | 965 sq.ft. |
|--------------|------------|
| Upper Floor: | 352 sq.ft. |
| Main Floor:  | 613 sq.ft. |

185 sq.ft. Patio: Balcony: 58 sq.ft. **Total Extras:** 243 sq.ft.

Main Floor Plan Floor Area: 613 sq.ft. Ceiling Height: 7'-9"

PERMITS | RESIDENTIAL DESIGN | INTERIOR DECORATING | MEASURING