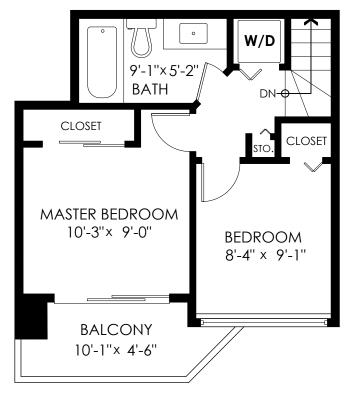

## 102-835 W 7th Ave, Vancouver

| Total:       | 965 sq.ft. |
|--------------|------------|
| Upper Floor: | 352 sq.ft. |
| Main Floor:  | 613 sq.ft. |

185 sq.ft. Patio: Balcony: 58 sq.ft. **Total Extras:** 243 sq.ft.

#### **Upper Floor Plan**

Floor Area: 352 sq.ft. Ceiling Height: 7'-10"