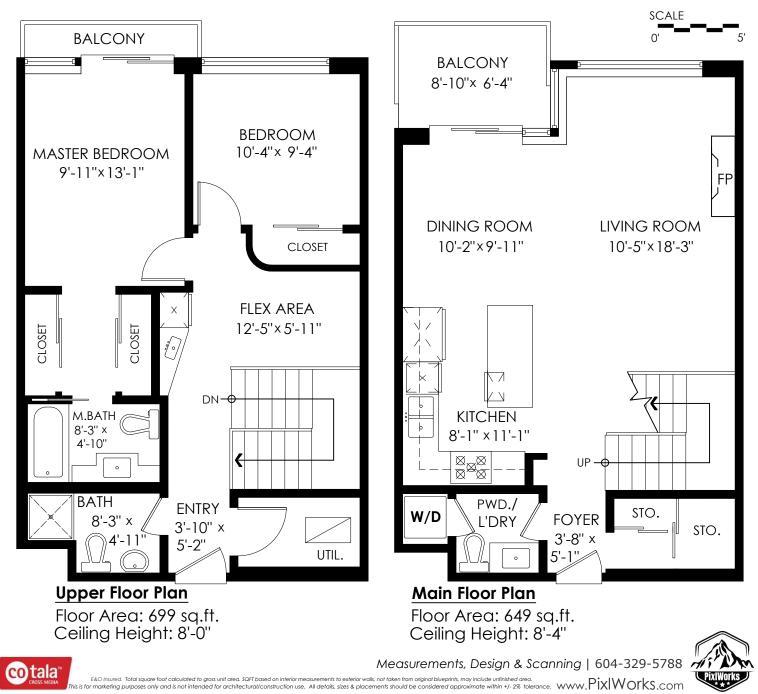

## PH7-683 W Victoria Park, North Vancouver

| Total:       | 1,348 sq.ft. |
|--------------|--------------|
| Upper Floor: | 699 sq.ft.   |
| Main Floor:  | 649 sq.ft.   |

Balconies:

88 sq.ft.

## PH7-683 W Victoria Park, North Vancouver