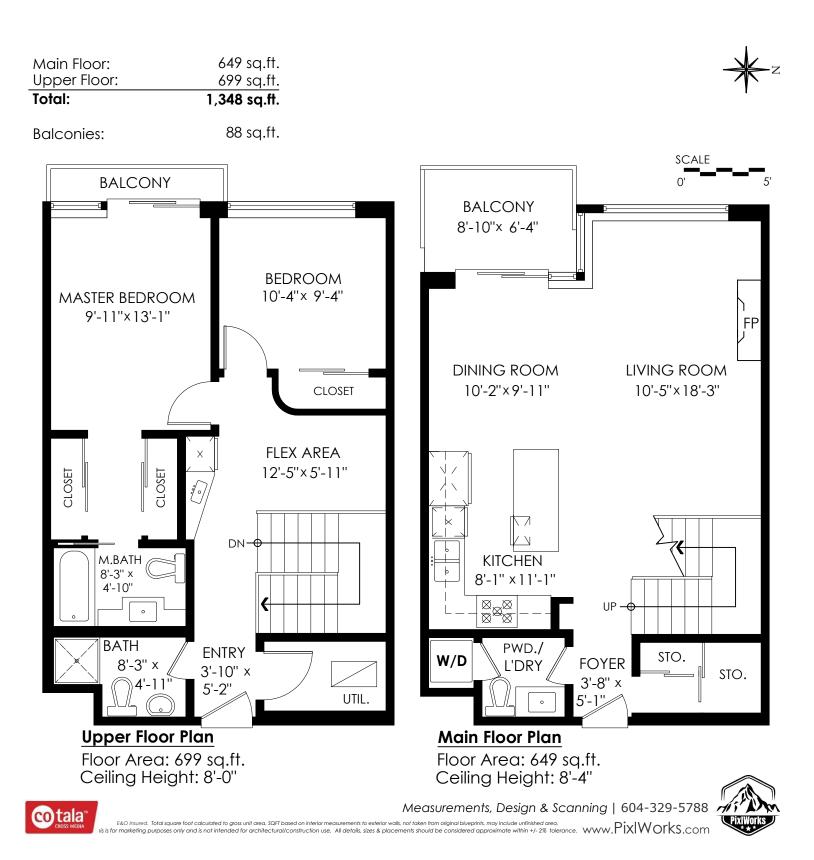

## PH7-683 W Victoria Park, North Vancouver

| Total:       | 1,348 sq.ft. |
|--------------|--------------|
| Upper Floor: | 699 sq.ft.   |
| Main Floor:  | 649 sq.ft.   |

Balconies:

88 sq.ft.

Areas open to the floor below (also known as double height ceilings) are not considered living space because there is no floor.

| Total:       | 1,348 sq.ft. |
|--------------|--------------|
| Upper Floor: | 699 sq.ft.   |
| Main Floor:  | 649 sq.ft.   |

PH7-683 W Victoria Park, North Vancouver

**Balconies:** 

88 sq.ft.

PixIWorks.(604) 329-5788 | info@PixIWorks.com | www.PixIWorks.com