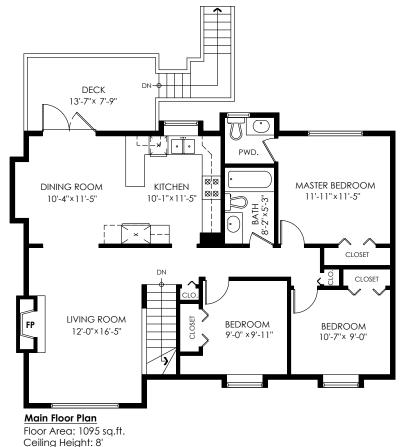

## 9468 209B Crescent, Langley

604.813.4686

 Main Floor:
 1,095 sq.ft.

 Lower Floor:
 859 sq.ft.

 Total Livable:
 1,954 sq.ft.

 Garage:
 262 sq.ft.

 Grand Total:
 2,216 sq.ft.

 Patio:
 159 sq.ft.

 Decks:
 378 sq.ft.

 Porch:
 64 sq.ft.

0

OAKWYNREALTY

SCALE 0' 5'

MEASURED ON: (2022-01-12) MEASURED ON: (2022

601 sq.ft.

Areas open to the floor below (also known as double height ceilings) are not considered living space because there is no floor.

| Main Floor:<br>Lower Floor: | 1,095 sq.ft.<br>859 sq.ft. |
|-----------------------------|----------------------------|
| Total Livable:              | 1,954 sq.ft.               |
| Garage:                     | 262 sq.ft.                 |
| Grand Total:                | 2,216 sq.ft.               |