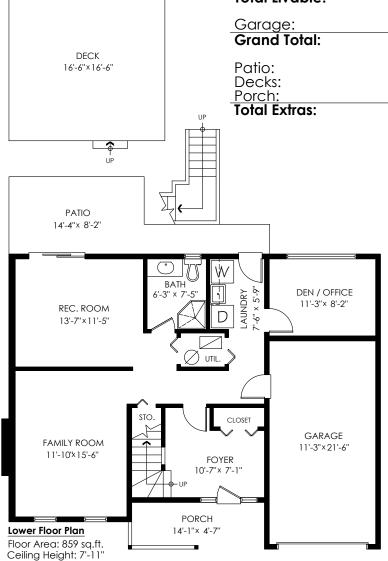

## 9468 209B Crescent, Langley

604.813.4686

 Main Floor:
 1,095 sq.ft.

 Lower Floor:
 859 sq.ft.

 Total Livable:
 1,954 sq.ft.

 Garage:
 262 sq.ft.

 Grand Total:
 2,216 sq.ft.

 Patio:
 159 sq.ft.

 Decks:
 378 sq.ft.

 Porch:
 64 sq.ft.

0

OAKWYNREALTY

SCALE 0' 5'

MEASURED ON: (2022-01-12) MEASURED ON: (2022

601 sq.ft.

Areas open to the floor below (also known as double height ceilings) are not considered living space because there is no floor.

| Main Floor:<br>Lower Floor: | 1,095 sq.ft.<br>859 sq.ft. |
|-----------------------------|----------------------------|
| Total Livable:              | 1,954 sq.ft.               |
| Garage:                     | 262 sq.ft.                 |
| Grand Total:                | 2,216 sq.ft.               |