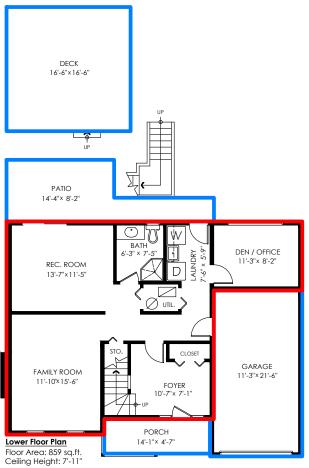

## 9468 209B Crescent, Langley

604.813.4686

 Main Floor:
 1,095 sq.ft.

 Lower Floor:
 859 sq.ft.

 Total Livable:
 1,954 sq.ft.

 Garage:
 262 sq.ft.

 Grand Total:
 2,216 sq.ft.

 Patio:
 159 sq.ft.

 Decks:
 378 sq.ft.

 Porch:
 64 sq.ft.

0

OAKWYNREALTY

SCALE 0' 5'

MEASURED ON: (2022-01-12) MEASURED ON: (2022

601 sq.ft.

Areas open to the floor below (also known as double height ceilings) are not considered living space because there is no floor.

| Main Floor:<br>Lower Floor: | 1,095 sq.ft.<br>859 sq.ft. |
|-----------------------------|----------------------------|
| Total Livable:              | 1,954 sq.ft.               |
| Garage:                     | 262 sq.ft.                 |
| Grand Total:                | 2,216 sq.ft.               |