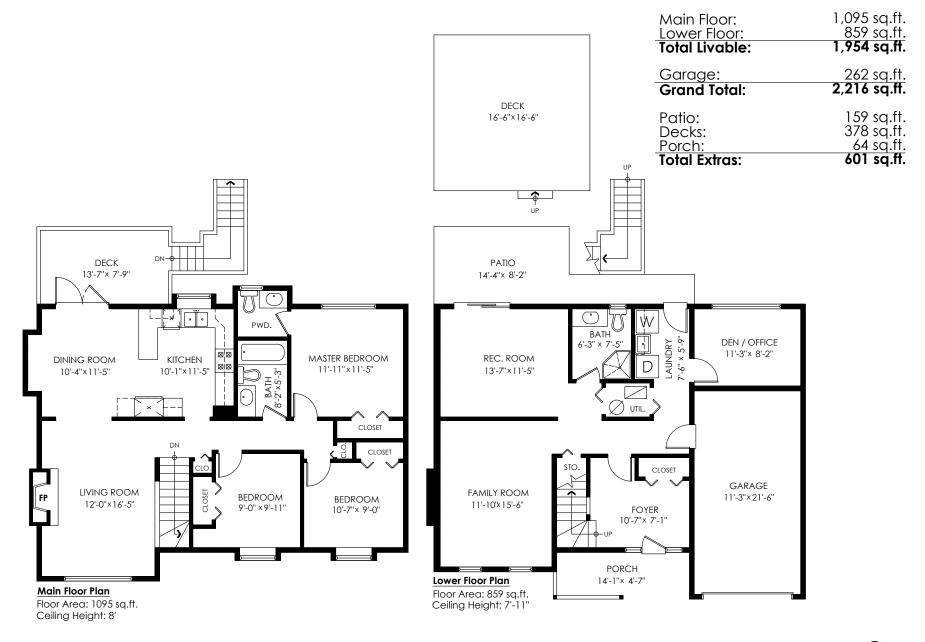

## 9468 209B Crescent, Langley

604.813.4686

 Main Floor:
 1,095 sq.ft.

 Lower Floor:
 859 sq.ft.

 Total Livable:
 1,954 sq.ft.

 Garage:
 262 sq.ft.

 Grand Total:
 2,216 sq.ft.

 Patio:
 159 sq.ft.

 Decks:
 378 sq.ft.

 Porch:
 64 sq.ft.

0

OAKWYNREALTY

SCALE 0' 5'

MEASURED ON: (2022-01-12) MEASURED ON: (2022

601 sq.ft.

Areas open to the floor below (also known as double height ceilings) are not considered living space because there is no floor.

| Main Floor:<br>Lower Floor: | 1,095 sq.ft.<br>859 sq.ft. |
|-----------------------------|----------------------------|
| Total Livable:              | 1,954 sq.ft.               |
| Garage:                     | 262 sq.ft.                 |
| Grand Total:                | 2,216 sq.ft.               |