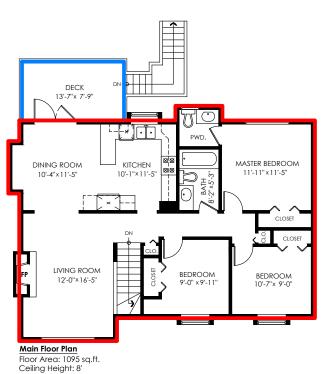

## 9468 209B Crescent, Langley

604.813.4686

 Main Floor:
 1,095 sq.ft.

 Lower Floor:
 859 sq.ft.

 Total Livable:
 1,954 sq.ft.

 Garage:
 262 sq.ft.

 Grand Total:
 2,216 sq.ft.

 Patio:
 159 sq.ft.

 Decks:
 378 sq.ft.

 Porch:
 64 sq.ft.

0

OAKWYNREALTY

SCALE 0' 5'

MEASURED ON: (2022-01-12) MEASURED ON: (2022

601 sq.ft.

Areas open to the floor below (also known as double height ceilings) are not considered living space because there is no floor.

| Main Floor:<br>Lower Floor: | 1,095 sq.ft.<br>859 sq.ft. |
|-----------------------------|----------------------------|
| Total Livable:              | 1,954 sq.ft.               |
| Garage:                     | 262 sq.ft.                 |
| Grand Total:                | 2,216 sq.ft.               |