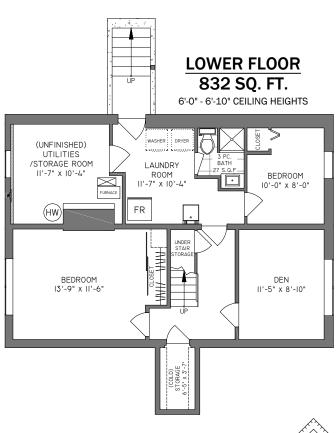

| 4                  | 825 N          | EVILLE     | STREE      | T, BUI   | RNAB    | Y    |  |  |
|--------------------|----------------|------------|------------|----------|---------|------|--|--|
| FLOOR              | AREA (SQ. FT.) |            |            |          |         |      |  |  |
|                    | FINISHED       | UNFINISHED | DET.GARAGE | WORKSHOP | STORAGE | DECK |  |  |
| MAIN               | 832            | -          | 554        | 163      | -       | 267  |  |  |
| LOWER              | 727            | 105        | -          | -        | 32      | -    |  |  |
| TOTAL              | 1559           | 105        | 554        | 163      | 32      | 267  |  |  |
| TOTAL SQ.FT = 1664 |                |            |            |          |         |      |  |  |