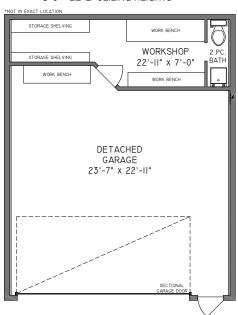

## DET. GARAGE 717 SQ. FT.

8'-0" - 11'-1" CEILING HEIGHTS

**MAIN FLOOR** 

| RF/MAX°                                                                                                                                                                        |
|--------------------------------------------------------------------------------------------------------------------------------------------------------------------------------|
| ALL POINTS REALTY                                                                                                                                                              |
| THE REPRESENTED FLOOR PLANS ARE NOT SUITABLE FOR CONSTRUCTION/ARCHRITECTRUAL PURPOSE EVERY EFFORT HAS BEEN MADE TO REPRESENT ALL DIMENSION ACCURATELY. <u>E&amp;O INSURED.</u> |

| 4                  | 825 N          | EVILLE     | STREE      | T, BUI   | RNAB    | Y    |  |  |
|--------------------|----------------|------------|------------|----------|---------|------|--|--|
| FLOOR              | AREA (SQ. FT.) |            |            |          |         |      |  |  |
|                    | FINISHED       | UNFINISHED | DET.GARAGE | WORKSHOP | STORAGE | DECK |  |  |
| MAIN               | 832            | -          | 554        | 163      | -       | 267  |  |  |
| LOWER              | 727            | 105        | -          | -        | 32      | -    |  |  |
| TOTAL              | 1559           | 105        | 554        | 163      | 32      | 267  |  |  |
| TOTAL SQ.FT = 1664 |                |            |            |          |         |      |  |  |