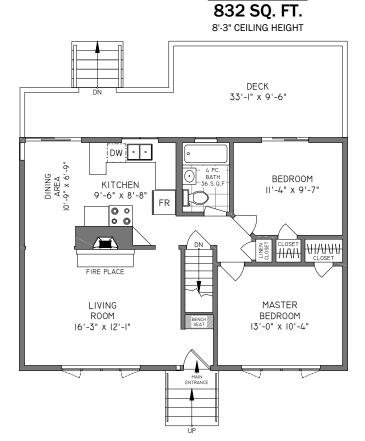

| 4                  | 825 N          | EVILLE     | STREE      | T, BUI   | RNAB    | Y    |  |  |
|--------------------|----------------|------------|------------|----------|---------|------|--|--|
| FLOOR              | AREA (SQ. FT.) |            |            |          |         |      |  |  |
|                    | FINISHED       | UNFINISHED | DET.GARAGE | WORKSHOP | STORAGE | DECK |  |  |
| MAIN               | 832            | -          | 554        | 163      | -       | 267  |  |  |
| LOWER              | 727            | 105        | -          | -        | 32      | -    |  |  |
| TOTAL              | 1559           | 105        | 554        | 163      | 32      | 267  |  |  |
| TOTAL SQ.FT = 1664 |                |            |            |          |         |      |  |  |