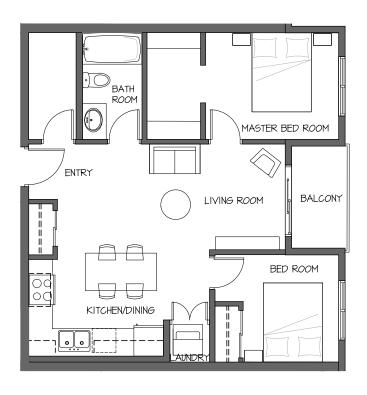

## **OCEANVIEW**

APARTMENT HOMES







**729**SQFT



**B FLOOR PLAN** 

2

## 850 Dogwood Street, Campbell River, BC

www.oceanviewapartmenthomes.com







FOR MORE INFORMATION, PLEASE CONTACT
PARALLEL 50 PROPERTY MANAGEMENT
(250) 286-0110 OR LEASING@OCEANVIEWAPARTMENTHOMES.COM

Western Canadian Properties Group XIV Limited Partnership, reserves the right to modify or change plans, specifications, and features without notice. Floorplans, elevations, room sizes, decks, and square footages are approximate and may vary from the actual built home. Floorplans may be oriented differently than displayed. Furniture and décor items are shown as an example only and are not included. The calculations and assumptions listed are estimates only, based on information and sources that have been deemed reliable, and in no way reflect with absolute certainty the future performance of the property. Purchasers are responsible for performing their own evalu