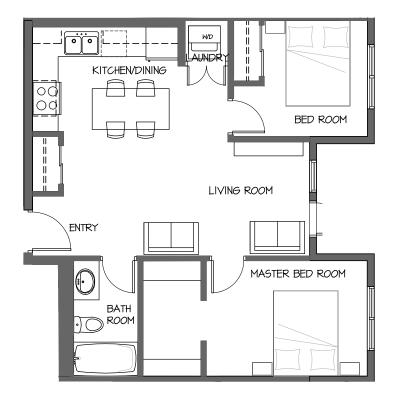

## **OCEANVIEW**

APARTMENT HOMES







**701**SQFT



**G FLOOR PLAN** 

2

## 850 Dogwood Street, Campbell River, BC

www.oceanviewapartmenthomes.com







FOR MORE INFORMATION, PLEASE CONTACT
PARALLEL 50 PROPERTY MANAGEMENT
(250) 286-0110 OR LEASING@OCEANVIEWAPARTMENTHOMES.COM

Western Canadian Properties Group XIV Limited Partnership, reserves the right to modify or change plans, specifications, and features without notice. Floorplans, elevations, room sizes, decks, and square footages are approximate and may vary from the actual built home. Floorplans may be oriented differently than displayed. Furniture and décor items are shown as an example only and are not included. The calculations and assumptions listed are estimates only, based on information and sources that have been deemed reliable, and in no way reflect with absolute certainty the future performance of the property. Purchasers are responsible for performing their own evalu