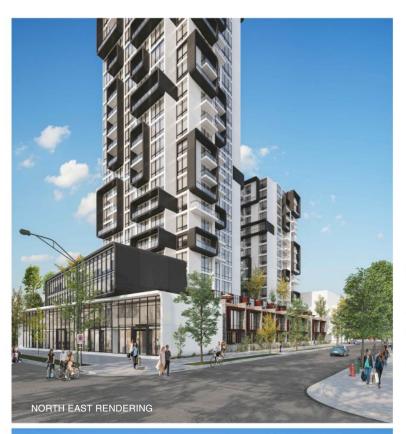

#### **LANGFORD TOWERS** 905 - 921 BRAY AVENUE & 2884 JACKLIN ROAD, LANGFORD, BC

The Langford Towers are multi-residential buildings designed to replace 5 single family dwellings on Jacklin Road and Bray Avenue in Langford, British Columbia.

This project is designed to suit allowable density in the neighbourhood. With modern materials and forms inspired by new residential developments it creates a transitional building to blend the old and new.

Built in an area with historically affordable homes, the proposed buildings, tower one 24 storeys and tower two 15 storeys will provide 282 new residential units including townhouses. The intent is to enrich the site for current and future needs and to create a safe and vibrant addition to the neighbourhood.