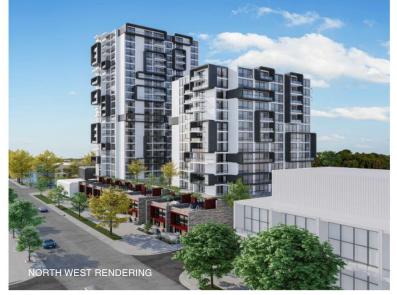

#### **LANGFORD TOWERS** 905 - 921 BRAY AVENUE & 2884 JACKLIN ROAD, LANGFORD, BC

The Langford Towers are multi-residential buildings designed to replace 5 single family dwellings on Jacklin Road and Bray Avenue in Langford, British Columbia.

This project is designed to suit allowable density in the neighbourhood. With modern materials and forms inspired by new residential developments it creates a transitional building to blend the old and new.

Built in an area with historically affordable homes, the proposed buildings, tower one 24 storeys and tower two 15 storeys will provide 282 new residential units including townhouses. The intent is to enrich the site for current and future needs and to create a safe and vibrant addition to the neighbourhood.