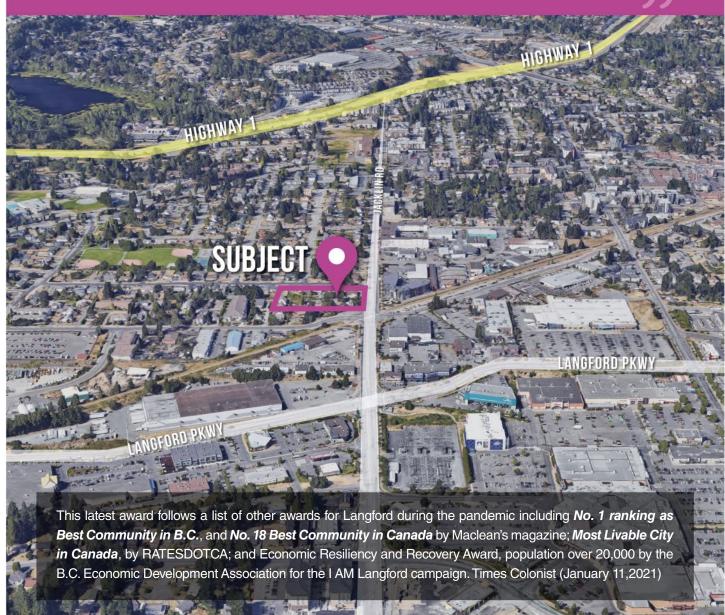

# FOR SALE LANGFORD TOWERS & 6 STOREY BUILDING BRAY AVENUE AND JACKLIN ROAD IN LANGFORD, BC

**66 Langford** has been recognized as BC's Most Resilient City and Best Place for Work for the Second year in a row (B.C. Business Magazine)