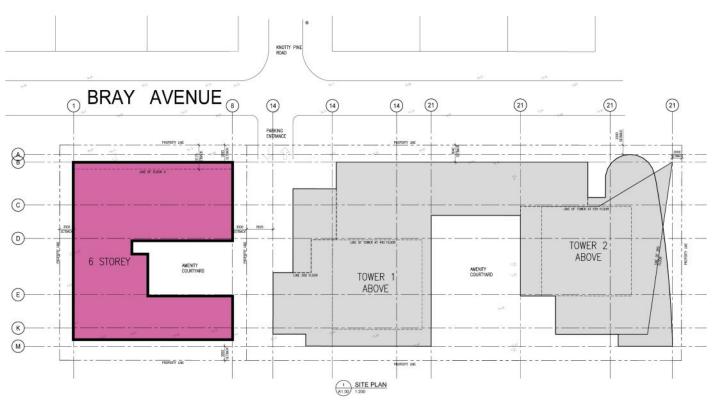

#### **6 STOREY BUILDING SITE**

925 - 929 BRAY AVENUE, LANGFORD, BC

#### 925 & 929 Bray 19,166 sqft Combined lot Size

| PROPOSED |                                                     |
|----------|-----------------------------------------------------|
| Total    | 67,545 SF                                           |
|          | @85% = 57,413                                       |
| Estimate | 11 Townhouses2 & 3 Bedrooms481 Bedrooms152 Bedrooms |