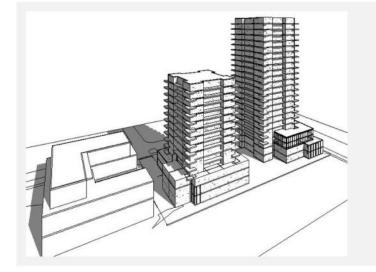

#### **LANGFORD TOWERS** 905 - 921 BRAY AVENUE & 2884 JACKLIN ROAD, LANGFORD, BC

The Langford Towers are multi-residential buildings designed to replace 5 single family dwellings on Jacklin Road and Bray Avenue in Langford, British Columbia.

This project is designed to suit allowable density in the neighbourhood. With modern materials and forms inspired by new residential developments it creates a transitional building to blend the old and new.

Built in an area with historically affordable homes, the proposed buildings, tower one 24 storeys and tower two 15 storeys will provide 282 new residential units including townhouses. The intent is to enrich the site for current and future needs and to create a safe and vibrant addition to the neighbourhood.

| PROPOSED        |                                                                                                     |
|-----------------|-----------------------------------------------------------------------------------------------------|
| Site Area       | 46,124.00 SF (4,285.06 SM)                                                                          |
| Lot Coverage    | 47. 54%                                                                                             |
| FSR             | 5.61 SM                                                                                             |
| Storeys         | 24 &15                                                                                              |
| Setbacks        | North (Bray Ave) – 3.64 m / 0.46 m<br>South – 3.06 m<br>East – 3.00 m<br>West (Jacklin Rd) – 1.12 m |
| Building Height | 24 Storeys – 75.15m<br>15 Storeys – 47.70m                                                          |
| Number of Units | 282 Units                                                                                           |
| Parking         | 458 Stalls                                                                                          |