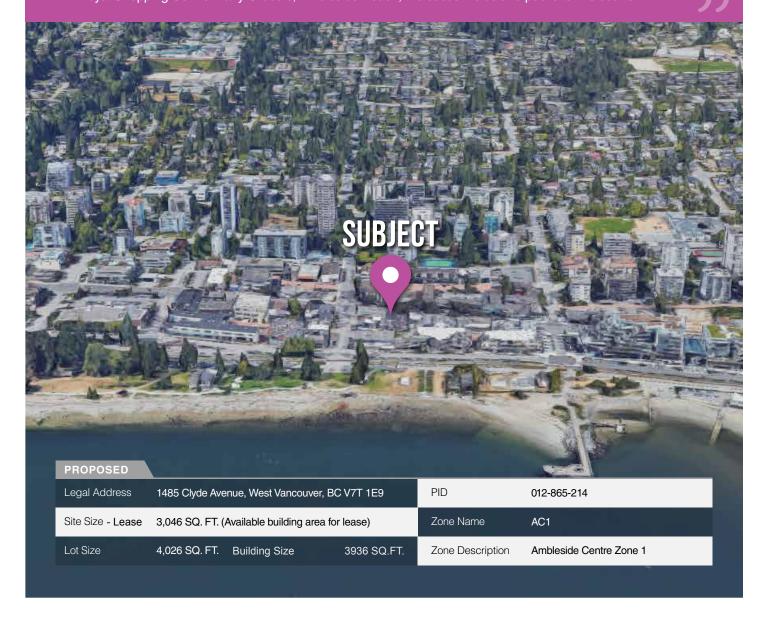

#### RETAIL | FOR SALE

1485 CLYDE AVENUE, WEST VANCOUVER, BC

Located in the heart of *Ambleside Village* 1400 block of Clyde in *West Vancouver*. Neighbouring tenant's include Earls, OEB, Thierry, Ancora, BC Liquor Store, Anytime Fitness, West Vancouver Pet Hospital, as well as several other notable retailers and banks. This area is quickly transitioning and is located 1-minute from Park Royal Shopping Centre many Grocers, Ambleside Beach, the soccer fields and public tennis courts.

### RETAIL | FOR SALE

1485 CLYDE AVENUE, WEST VANCOUVER, BC