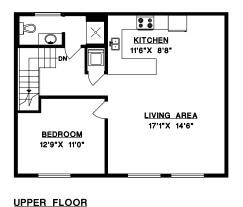

## FOR SALE

#### RETAIL | FOR SALE

1485 CLYDE AVENUE, WEST VANCOUVER, BC

Located in the heart of *Ambleside Village* 1400 block of Clyde in *West Vancouver*. Neighbouring tenant's include Earls, OEB, Thierry, Ancora, BC Liquor Store, Anytime Fitness, West Vancouver Pet Hospital, as well as several other notable retailers and banks. This area is quickly transitioning and is located 1-minute from Park Royal Shopping Centre many Grocers, Ambleside Beach, the soccer fields and public tennis courts.



**Derek Pink** 

PERSONAL REAL ESTATE CORPORATION

604.351.7465

RE/MAX

**RE/MAX Masters Realty** 1453 Bellevue Avenue West Vancouver, BC V7T 1C3

# **AMBLESIDE**

### RETAIL | FOR SALE

1485 CLYDE AVENUE, WEST VANCOUVER, BC













#### FLOOR PLAN

AVAILABLE BUILDING AREA FOR LEASE (3,046 SQ.FT.)

#### **Derek Pink**

PERSONAL REAL ESTATE CORPORATION

604.351.7465

RE/MAX Masters Realty

RE/MAX Masters Realty 1453 Bellevue Avenue West Vancouver, BC V7T 1C3

## **AMBLESIDE**

#### RETAIL | FOR SALE

1485 CLYDE AVENUE, WEST VANCOUVER, BC



#### **Derek Pink**

PERSONAL REAL ESTATE CORPORATION

604.351.7465

RE/MAX Masters Realty
1453 Bellevue Avenue
West Vancouver, BC V7T 1C3