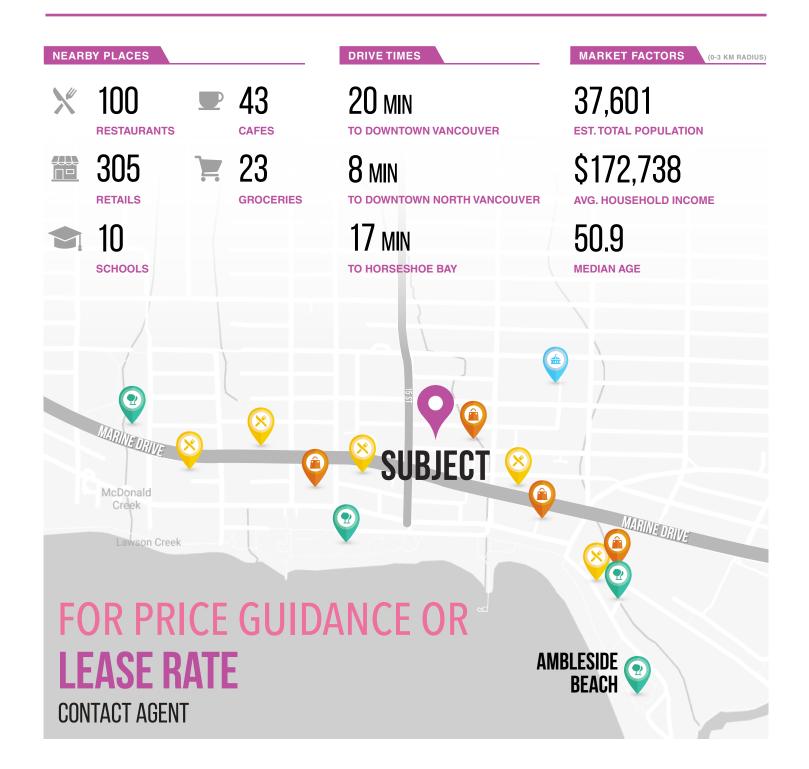

#### RETAIL | FOR SALE

1485 CLYDE AVENUE, WEST VANCOUVER, BC

Located in the heart of *Ambleside Village* 1400 block of Clyde in *West Vancouver*. Neighbouring tenant's include Earls, OEB, Thierry, Ancora, BC Liquor Store, Anytime Fitness, West Vancouver Pet Hospital, as well as several other notable retailers and banks. This area is quickly transitioning and is located 1-minute from Park Royal Shopping Centre many Grocers, Ambleside Beach, the soccer fields and public tennis courts.