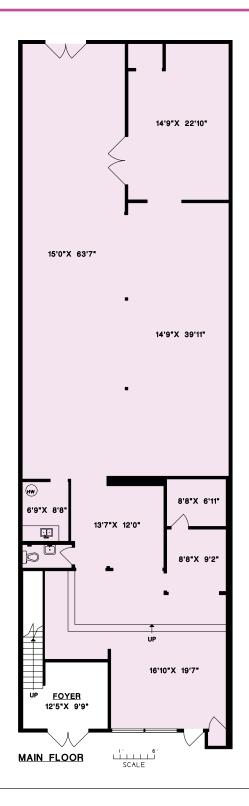

## FOR SALE

#### RETAIL | FOR SALE

1485 CLYDE AVENUE, WEST VANCOUVER, BC

Located in the heart of *Ambleside Village* 1400 block of Clyde in *West Vancouver*. Neighbouring tenant's include Earls, OEB, Thierry, Ancora, BC Liquor Store, Anytime Fitness, West Vancouver Pet Hospital, as well as several other notable retailers and banks. This area is quickly transitioning and is located 1-minute from Park Royal Shopping Centre many Grocers, Ambleside Beach, the soccer fields and public tennis courts.



**Derek Pink** 

PERSONAL REAL ESTATE CORPORATION

604.351.7465

RE/MAX

**RE/MAX Masters Realty** 1453 Bellevue Avenue West Vancouver, BC V7T 1C3

# **AMBLESIDE**

### RETAIL | FOR SALE

1485 CLYDE AVENUE, WEST VANCOUVER, BC













#### FLOOR PLAN

AVAILABLE BUILDING AREA FOR LEASE (3,046 SQ.FT.)

#### **Derek Pink**

PERSONAL REAL ESTATE CORPORATION

604.351.7465

RE/MAX Masters Realty

RE/MAX Masters Realty 1453 Bellevue Avenue West Vancouver, BC V7T 1C3

## **AMBLESIDE**

#### RETAIL | FOR SALE

1485 CLYDE AVENUE, WEST VANCOUVER, BC



#### **Derek Pink**

PERSONAL REAL ESTATE CORPORATION

604.351.7465

RE/MAX Masters Realty
1453 Bellevue Avenue
West Vancouver, BC V7T 1C3