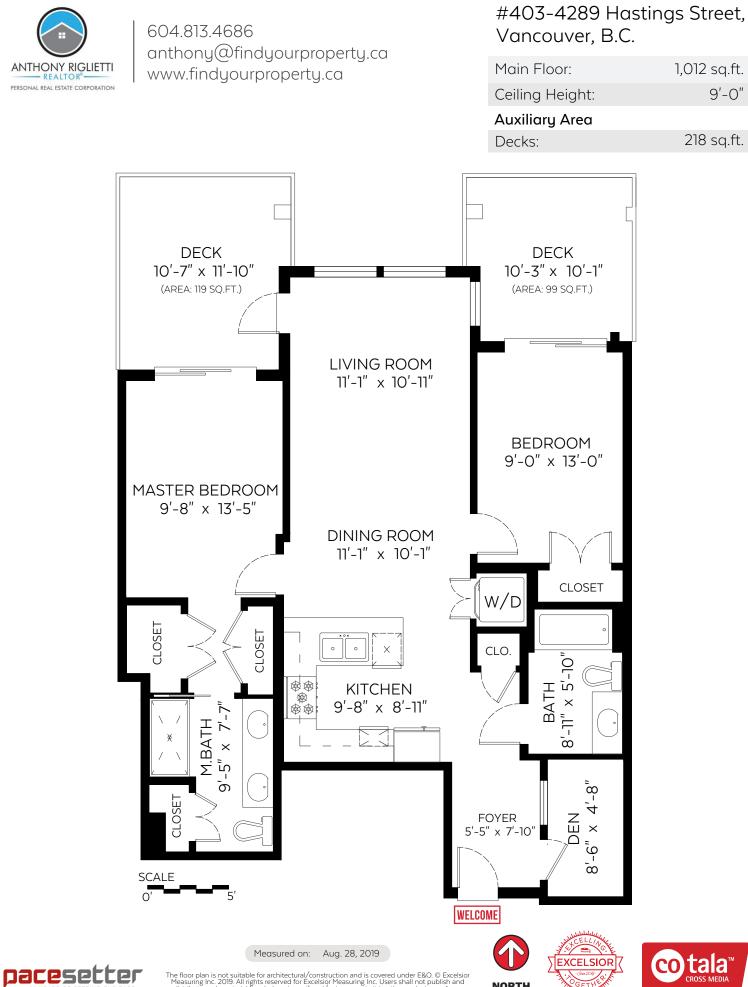

## #403-4289 Hastings Street, Vancouver, B.C.

| Main Floor:     | 1,012 sq.ft. |
|-----------------|--------------|
| Ceiling Height: | 9'-0"        |
| Auxiliary Area  |              |
| Decks:          | 218 sq.ft.   |

The floor plan is not suitable for architectural/construction and is covered under E&O. © Excelsior Measuring Inc. 2019. All rights reserved for Excelsior Measuring Inc. Users shall not publish and distribute such material (In whole or in part) and/or incorporate it in other works in any form.