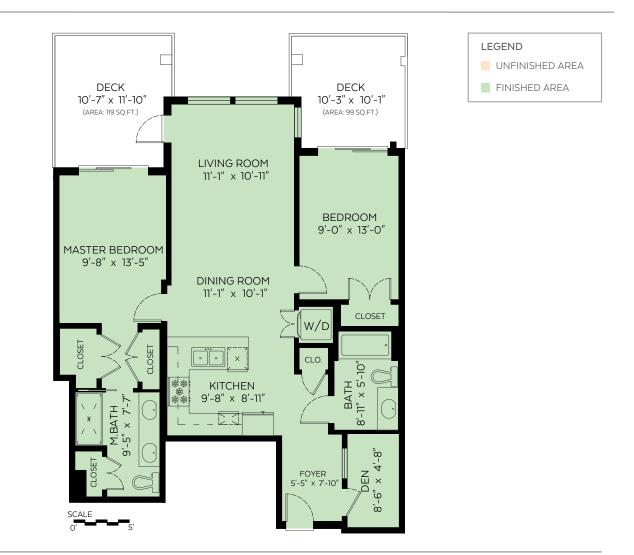

## SQ.FT. INCLUDES

- Total square footage is calculated from exterior wall to exterior wall around the perimeter of the house and applicable areas.
- Square footage of stairs counts towards the floor that they service.
- Any area below the stairs on the lowest floor counts as square footage to that floor where ceiling height permits.
- Displayed room dimensions are interior wall to interior wall with the intention of giving the Buyer an idea of what will fit in the room. When added together, room dimensions will not equal to the total square footage.

## SQ.FT. DOES NOT INCLUDE

- Area where the ceiling height is 5' or lower. Low volted ceiling and areas under stairs are often subject to this.
- Double height ceiling area or Open to Below areas where there is no floor.
- Bay windows, cantilever plant windows, cantilever fireplaces anything that does not extend all the way to the floor.
- Unfinished areas, cold storage, cellars, patios, balconies, decks, garages or other areas that are not suitable to live in year round. (listed separately from the total square footage of the home)