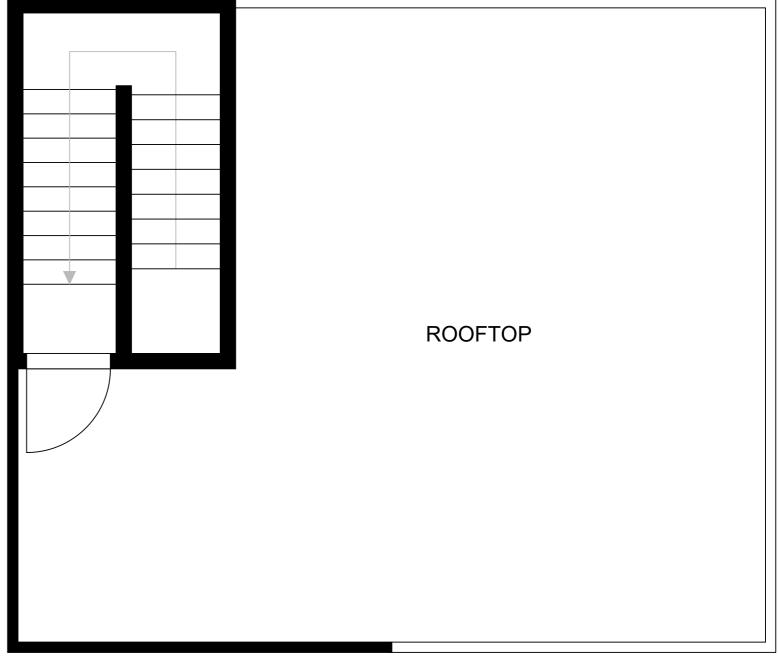

## **GROSS INTERNAL AREA**

MAIN LEVEL: 882 SQ. FT. UPPER LEVEL: 87 SQ. FT. **TOTAL**: **969 SQ. FT**.

**EXCLUDED AREA** 

BALCONY: 105 SQ. FT. ROOFTOP: 430 SQ. FT.

## 322-3220 CONNAUGHT CRES NORTH VANCOUVER

**UPPER LEVEL** 

\*\*While all reasonable attempts have been made to ensure accuracy and square footage and room dimmension are belived to be correct to ANSI Standards, due to the possibility of human error the information cannot be guaranteed.