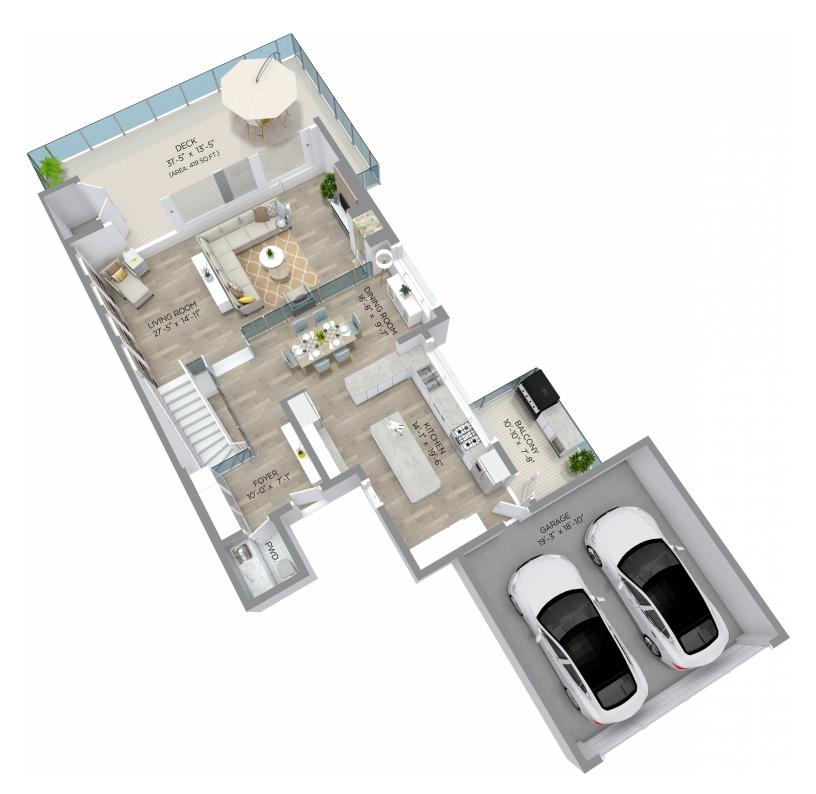

## MAIN FLOOR | 1,147 SQ.FT.

The floor plan is not suitable for architectural/construction and is covered under E&O. © Excelsior Measuring Inc. 2019. All rights reserved for Excelsior Measuring Inc. Users shall not publish and distribute such material (in whole or in part) and/or incorporate it in other works in any form.