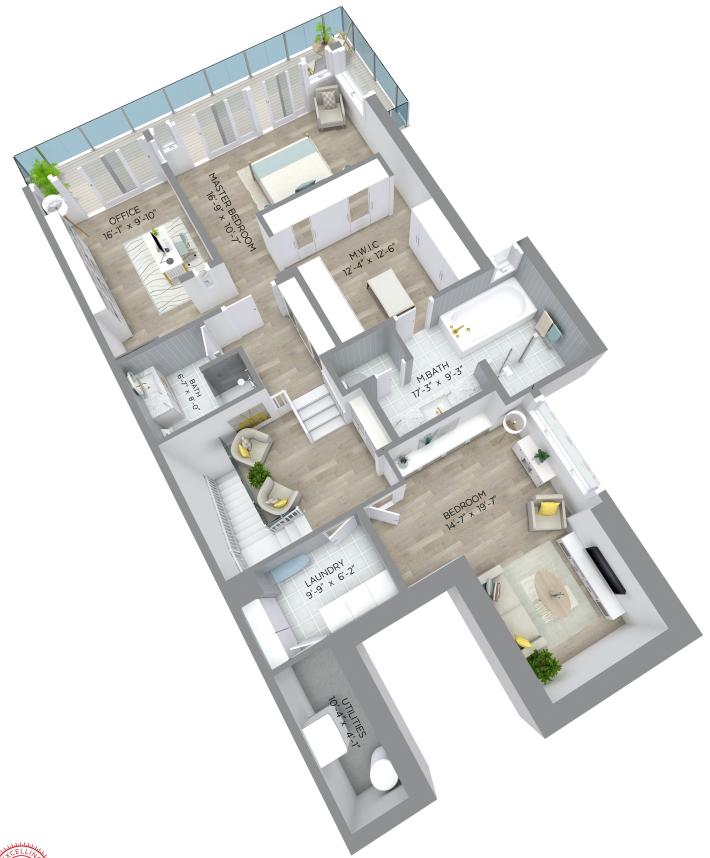

## #1-2272 FOLKESTONE WAY, LOWER FLOOR | 1,450 SQ.FT. WEST VANCOUVER, B.C.

The floor plan is not suitable for architectural/construction and is covered under E&O. © Excelsior Measuring Inc. 2019. All rights reserved for Excelsior Measuring Inc. Users shall not publish and distribute such material (in whole or in part) and/or incorporate it in other works in any form.