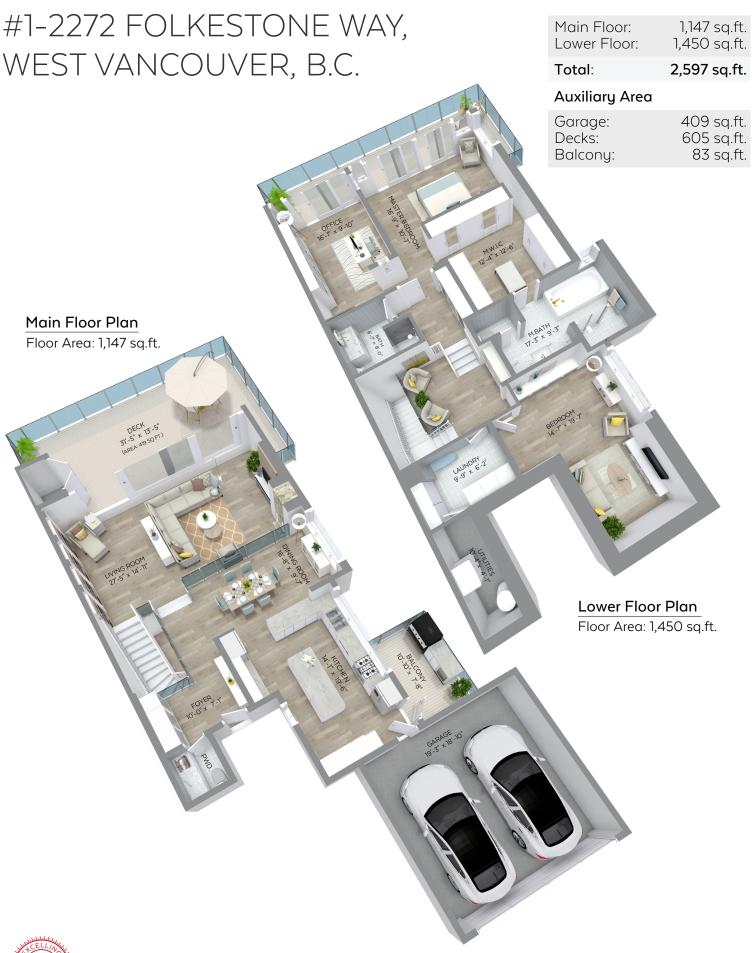

## #1-2272 FOLKESTONE WAY, WEST VANCOUVER, B.C.

The floor plan is not suitable for architectural/construction and is covered under E&O. © Excelsior Measuring Inc. 2019. All rights reserved for Excelsior Measuring Inc. Users shall not publish and distribute such material (in whole or in part) and/or incorporate it in other works in any form.

## MAIN FLOOR | 1,147 SQ.FT.

## #1-2272 FOLKESTONE WAY, LOWER FLOOR | 1,450 SQ.FT. WEST VANCOUVER, B.C.

The floor plan is not suitable for architectural/construction and is covered under E&O. © Excelsior Measuring Inc. 2019. All rights reserved for Excelsior Measuring Inc. Users shall not publish and distribute such material (in whole or in part) and/or incorporate it in other works in any form.