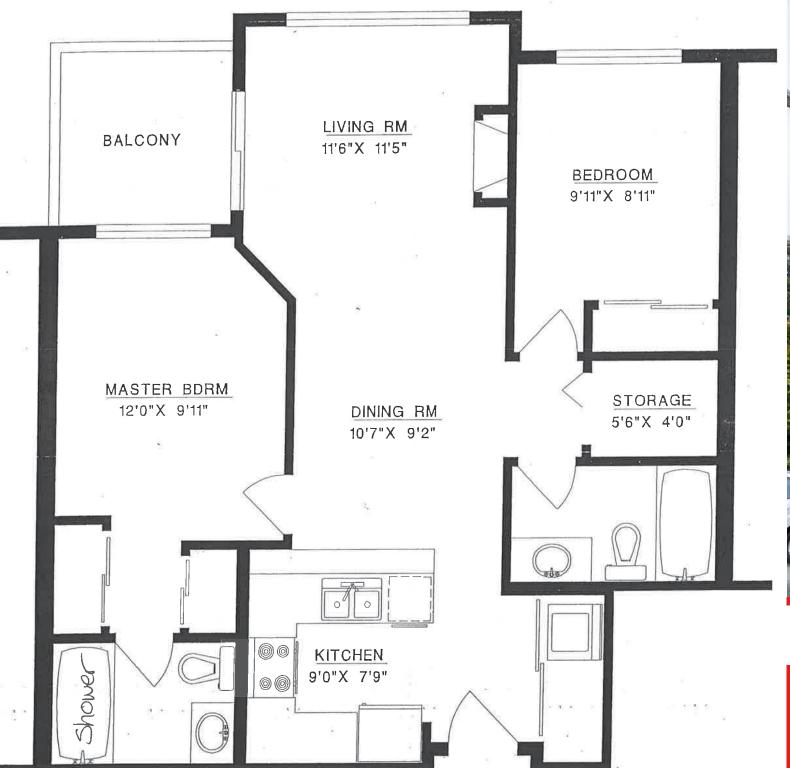

## 404 – 15265 17A Avenue, South Surrey

Investors alert! This 2 bedroom, 2 bathroom top floors PENTHOUSE in Brandy Terrace allows unrestricted rentals and current long term tenants wish to stay. Beautifully finished home with an open floor plan ideal for entertaining, vaulted ceiling & spacious bedrooms. Enjoy an unobstructed mountain view as you relax on your private patio and soak up the sun on the shared roof top patio. An easy and level walk to shopping, transit & recreation. 2 parking spots and a secure storage locker. Well cared for building is only 9 years old.

## **Danielle Hrasko**

| Tax       | \$1,272   |
|-----------|-----------|
| Yr Built  | 2004      |
| Style     | Apartment |
| Bedrooms  | 2         |
| Bathrooms | 2         |
| Size      | 826 sqft  |
|           |           |