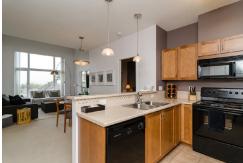

## 404 – 15265 17A Avenue, South Surrey

Investors alert! This 2 bedroom, 2 bathroom top floors PENTHOUSE in Brandy Terrace allows unrestricted rentals and current long term tenants wish to stay. Beautifully finished home with an open floor plan ideal for entertaining, vaulted ceiling & spacious bedrooms. Enjoy an unobstructed mountain view as you relax on your private patio and soak up the sun on the shared roof top patio. An easy and level walk to shopping, transit & recreation. 2 parking spots and a secure storage locker. Well cared for building is only 9 years old.

## **Danielle Hrasko**

| Tax       | \$1,272   |
|-----------|-----------|
| Yr Built  | 2004      |
| Style     | Apartment |
| Bedrooms  | 2         |
| Bathrooms | 2         |
| Size      | 826 sqft  |
|           |           |