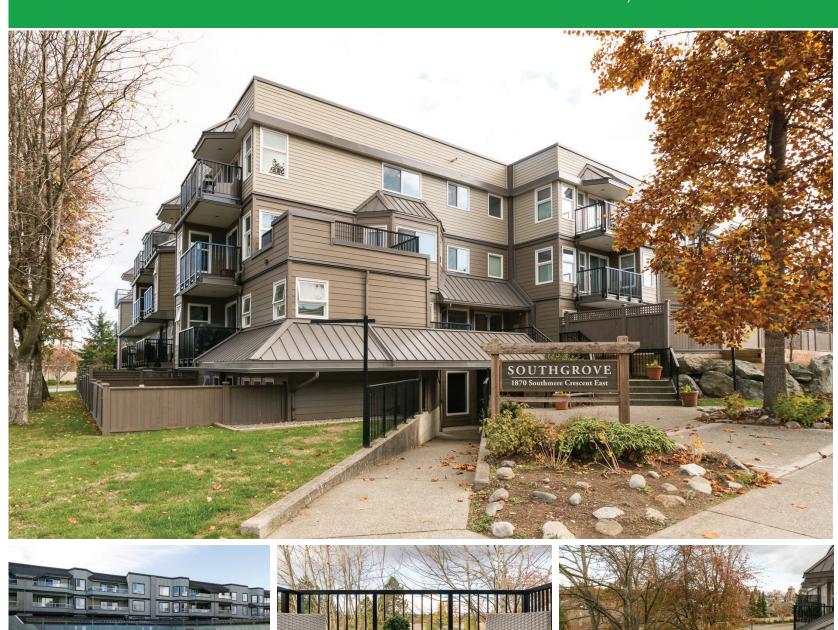

## 309 - 1870 E Southmere Crescent, Surrey

Top floor, corner unit PENTHOUSE in popular SOUTHGROVE. 2 huge bedrooms and 1 large bathroom. Updated kitchen and an oversized living room large enough for all your furniture. Lots of windows make this home light and bright. Nothing to do in this worry free building which has been fully Rain Screened and features new Energy Efficient Windows and Doors, New Balconies and Railings, and a long lasting metal roof. Fantastic outdoor pool and recreation area. Rentals allowed and one small pet permitted. A short stroll to Semiahmoo Mall, transit, the library, and all the shopping and services in White Rock. Your new home is waiting, ready to move in!