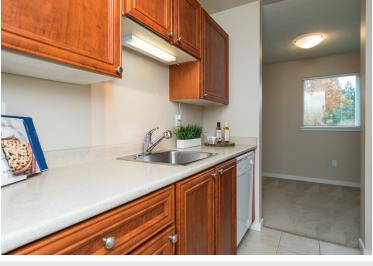

## 309 - 1870 E Southmere Crescent, Surrey

Top floor, corner unit PENTHOUSE in popular SOUTHGROVE. 2 huge bedrooms and 1 large bathroom. Updated kitchen and an oversized living room large enough for all your furniture. Lots of windows make this home light and bright. Nothing to do in this worry free building which has been fully Rain Screened and features new Energy Efficient Windows and Doors, New Balconies and Railings, and a long lasting metal roof. Fantastic outdoor pool and recreation area. Rentals allowed and one small pet permitted. A short stroll to Semiahmoo Mall, transit, the library, and all the shopping and services in White Rock. Your new home is waiting, ready to move in!