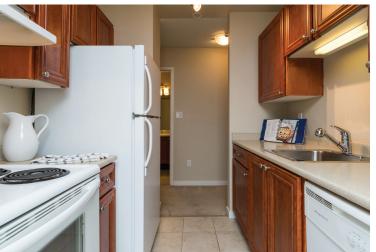

## 309 - 1870 E Southmere Crescent, Surrey

Top floor, corner unit PENTHOUSE in popular SOUTHGROVE. 2 huge bedrooms and 1 large bathroom. Updated kitchen and an oversized living room large enough for all your furniture. Lots of windows make this home light and bright. Nothing to do in this worry free building which has been fully Rain Screened and features new Energy Efficient Windows and Doors, New Balconies and Railings, and a long lasting metal roof. Fantastic outdoor pool and recreation area. Rentals allowed and one small pet permitted. A short stroll to Semiahmoo Mall, transit, the library, and all the shopping and services in White Rock. Your new home is waiting, ready to move in!