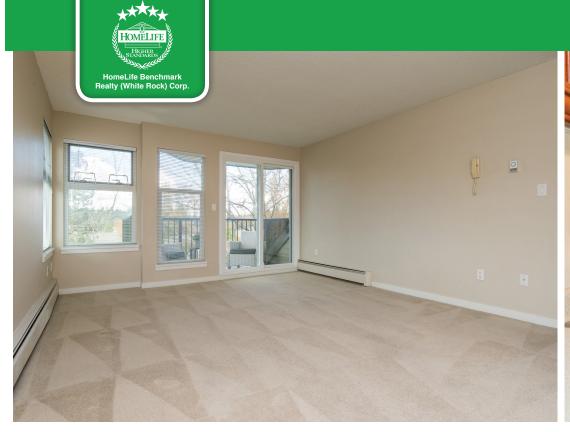

## 309 - 1870 E Southmere Crescent, Surrey

Top floor, corner unit PENTHOUSE in popular SOUTHGROVE. 2 huge bedrooms and 1 large bathroom. Updated kitchen and an oversized living room large enough for all your furniture. Lots of windows make this home light and bright. Nothing to do in this worry free building which has been fully Rain Screened and features new Energy Efficient Windows and Doors, New Balconies and Railings, and a long lasting metal roof. Fantastic outdoor pool and recreation area. Rentals allowed and one small pet permitted. A short stroll to Semiahmoo Mall, transit, the library, and all the shopping and services in White Rock. Your new home is waiting, ready to move in!