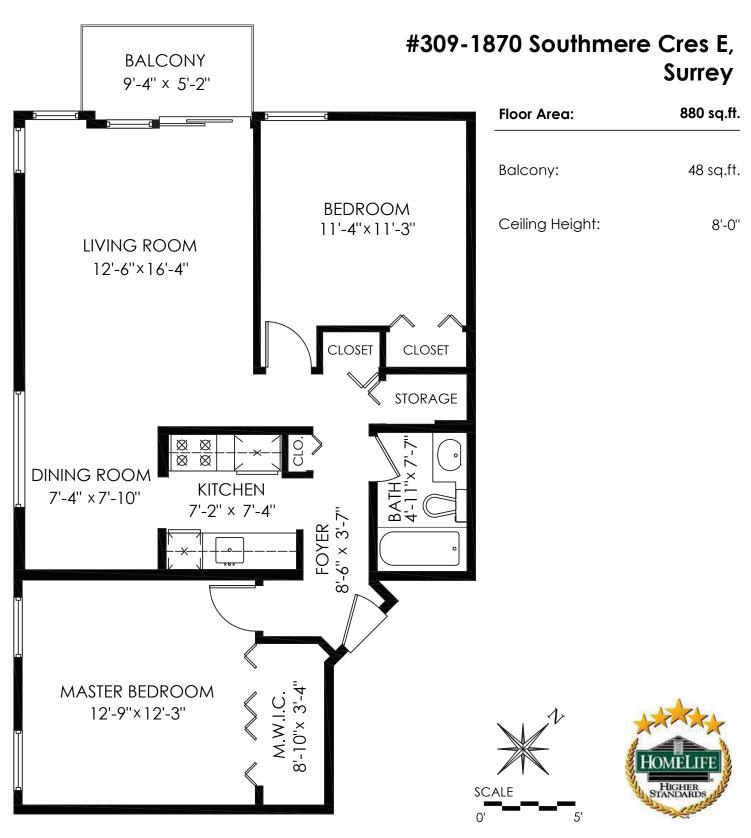

## 309 - 1870 E Southmere Crescent, Surrey

Top floor, corner unit PENTHOUSE in popular SOUTHGROVE. 2 huge bedrooms and 1 large bathroom. Updated kitchen and an oversized living room large enough for all your furniture. Lots of windows make this home light and bright. Nothing to do in this worry free building which has been fully Rain Screened and features new Energy Efficient Windows and Doors, New Balconies and Railings, and a long lasting metal roof. Fantastic outdoor pool and recreation area. Rentals allowed and one small pet permitted. A short stroll to Semiahmoo Mall, transit, the library, and all the shopping and services in White Rock. Your new home is waiting, ready to move in!

## Danielle Hrasko

| Style      | Penthouse |
|------------|-----------|
| Maint. Fee | \$299.65  |
| Size       | 880 sf    |
| Bedrooms   | 2         |
| Bathrooms  | 1         |
|            |           |