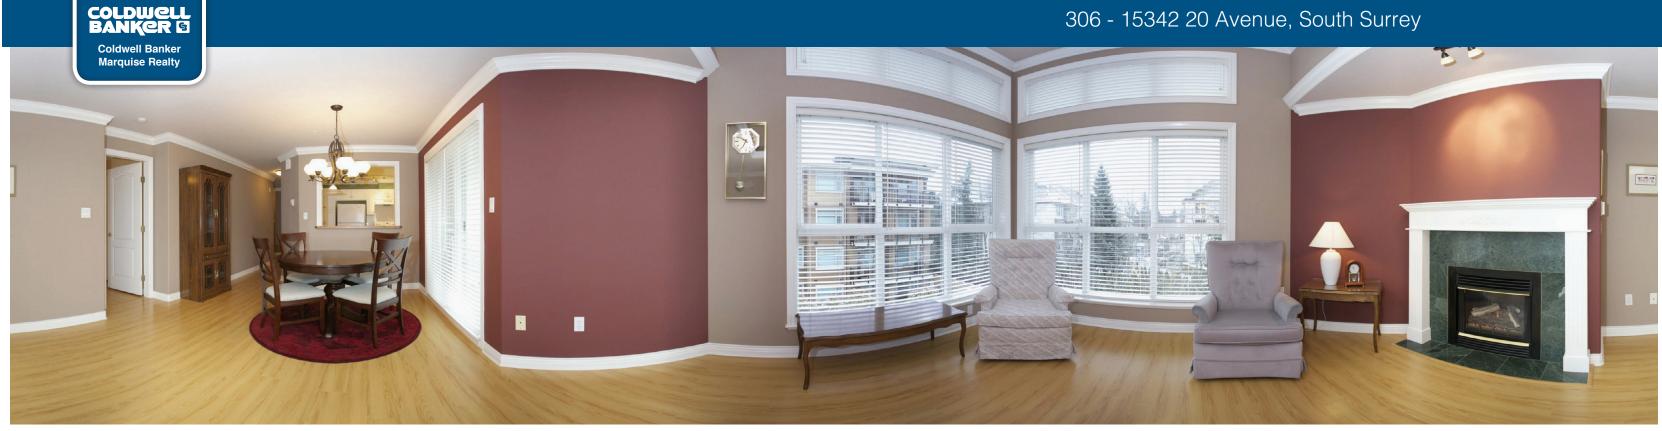

## 306 - 15342 20 AVENUE, SOUTH SURREY

## **DANIELLE HRASKO**

604-725-9894 • DANIELLE@WHITEROCKLIFE.CA

LOVE WHERE YOU LIVE
WWW.WHITEROCKLIFE.CA

Top floor PENTHOUSE and CORNER UNIT. This huge 1300+ sq. ft. 2 bedroom, den and 2 bathroom home features huge windows that let the light pour in and vaulted ceilings in your living area. Large bedrooms, laminate floors, crown moulding and 2 patio areas that allow you to enjoy your morning coffee in the sun while overlooking the park. A cooks kitchen with room for an eating area and loads of cupboard space and a full sized laundry room make this condo feel like a house. Building is well run with the roof, exterior and interior painting and boilers replaced within the past 3 years. 2 parking spots, pet friendly and no age restrictions. Level walk to shopping, transit and recreation. A wonderful place to call your next home!