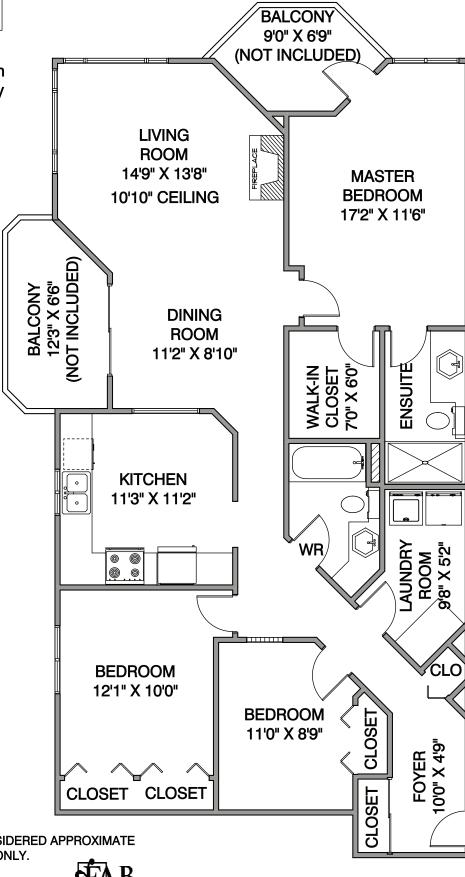

## UNIT 306-15342 20th AVENUE SURREY

Danielle Hrasko
Personal Real Estate Corporation
Coldwell Banker Marquise Realty

p. 604.725.9894 w: WhiteRockLife.ca

SQUARE FOOTAGE TOTAL 1300

**BALCONIES 139** 

MEASUREMENTS SHOULD BE CONSIDERED APPROXIMATE AND ARE FOR PROMOTIONAL USE ONLY.