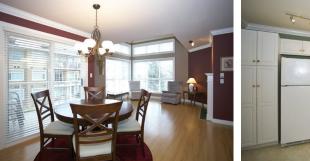

## **DANIELLE HRASKO**

604-725-9894 • DANIELLE@WHITEROCKLIFE.CA

LOVE WHERE YOU LIVE
WWW.WHITEROCKLIFE.CA

Top floor PENTHOUSE and CORNER UNIT. This huge 1300+ sq. ft. 2 bedroom, den and 2 bathroom home features huge windows that let the light pour in and vaulted ceilings in your living area. Large bedrooms, laminate floors, crown moulding and 2 patio areas that allow you to enjoy your morning coffee in the sun while overlooking the park. A cooks kitchen with room for an eating area and loads of cupboard space and a full sized laundry room make this condo feel like a house. Building is well run with the roof, exterior and interior painting and boilers replaced within the past 3 years. 2 parking spots, pet friendly and no age restrictions. Level walk to shopping, transit and recreation. A wonderful place to call your next home!