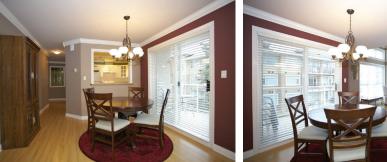

## **DANIELLE HRASKO**

604-725-9894 • DANIELLE@WHITEROCKLIFE.CA

LOVE WHERE YOU LIVE
WWW.WHITEROCKLIFE.CA

Top floor PENTHOUSE and CORNER UNIT. This huge 1300+ sq. ft. 2 bedroom, den and 2 bathroom home features huge windows that let the light pour in and vaulted ceilings in your living area. Large bedrooms, laminate floors, crown moulding and 2 patio areas that allow you to enjoy your morning coffee in the sun while overlooking the park. A cooks kitchen with room for an eating area and loads of cupboard space and a full sized laundry room make this condo feel like a house. Building is well run with the roof, exterior and interior painting and boilers replaced within the past 3 years. 2 parking spots, pet friendly and no age restrictions. Level walk to shopping, transit and recreation. A wonderful place to call your next home!