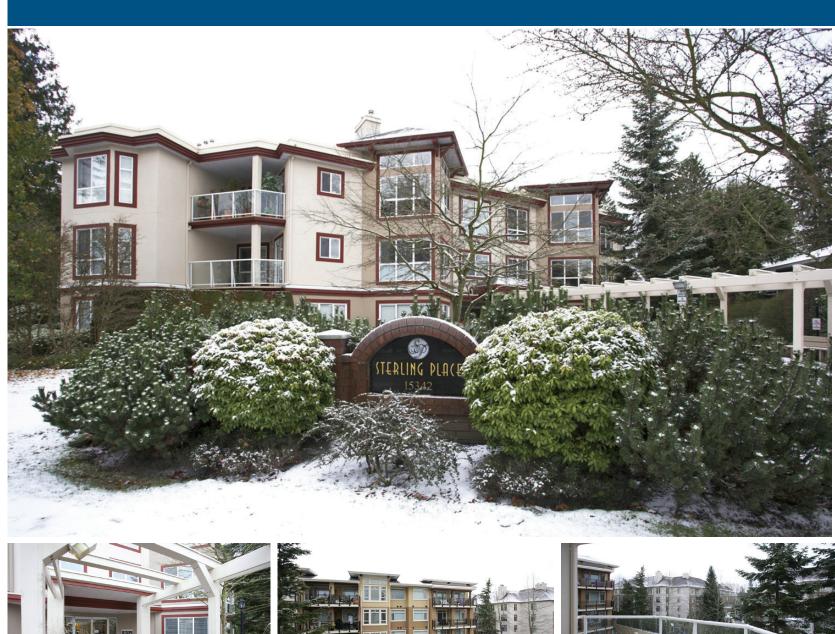

## **DANIELLE HRASKO**

604-725-9894 • DANIELLE@WHITEROCKLIFE.CA

LOVE WHERE YOU LIVE
WWW.WHITEROCKLIFE.CA

Top floor PENTHOUSE and CORNER UNIT. This huge 1300+ sq. ft. 2 bedroom, den and 2 bathroom home features huge windows that let the light pour in and vaulted ceilings in your living area. Large bedrooms, laminate floors, crown moulding and 2 patio areas that allow you to enjoy your morning coffee in the sun while overlooking the park. A cooks kitchen with room for an eating area and loads of cupboard space and a full sized laundry room make this condo feel like a house. Building is well run with the roof, exterior and interior painting and boilers replaced within the past 3 years. 2 parking spots, pet friendly and no age restrictions. Level walk to shopping, transit and recreation. A wonderful place to call your next home!