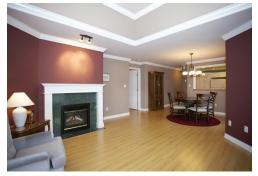

## **DANIELLE HRASKO**

604-725-9894 • DANIELLE@WHITEROCKLIFE.CA

LOVE WHERE YOU LIVE
WWW.WHITEROCKLIFE.CA

Top floor PENTHOUSE and CORNER UNIT. This huge 1300+ sq. ft. 2 bedroom, den and 2 bathroom home features huge windows that let the light pour in and vaulted ceilings in your living area. Large bedrooms, laminate floors, crown moulding and 2 patio areas that allow you to enjoy your morning coffee in the sun while overlooking the park. A cooks kitchen with room for an eating area and loads of cupboard space and a full sized laundry room make this condo feel like a house. Building is well run with the roof, exterior and interior painting and boilers replaced within the past 3 years. 2 parking spots, pet friendly and no age restrictions. Level walk to shopping, transit and recreation. A wonderful place to call your next home!