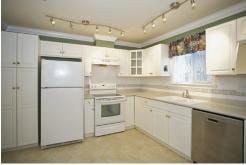

## **DANIELLE HRASKO**

604-725-9894 • DANIELLE@WHITEROCKLIFE.CA

LOVE WHERE YOU LIVE
WWW.WHITEROCKLIFE.CA

Top floor PENTHOUSE and CORNER UNIT. This huge 1300+ sq. ft. 2 bedroom, den and 2 bathroom home features huge windows that let the light pour in and vaulted ceilings in your living area. Large bedrooms, laminate floors, crown moulding and 2 patio areas that allow you to enjoy your morning coffee in the sun while overlooking the park. A cooks kitchen with room for an eating area and loads of cupboard space and a full sized laundry room make this condo feel like a house. Building is well run with the roof, exterior and interior painting and boilers replaced within the past 3 years. 2 parking spots, pet friendly and no age restrictions. Level walk to shopping, transit and recreation. A wonderful place to call your next home!