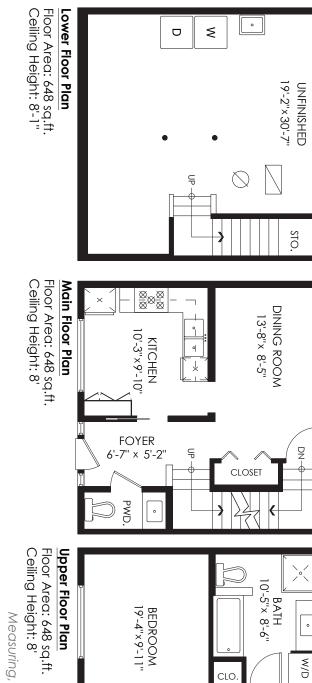

co tala

ation while deemed to b is not intended to solicit ed to be e correct, is not guaranteed. properties already listed for sale

for \$1,00

Design & Permits | 604-876-3738 www.Draft**Q**nSite.com 

|         |                                                                                 | LIVING ROOM<br>19'-2"x 12'-3"<br>CLOSET | PATIO<br>15-7"× 8-8"               |
|---------|---------------------------------------------------------------------------------|-----------------------------------------|------------------------------------|
| BEDROOM | DN<br>DN<br>DN<br>DN<br>DN<br>DN<br>DN<br>DN<br>DN<br>DN<br>DN<br>DN<br>DN<br>D | MASTER BEDROOM<br>16-10"×11'-9"         | Balcon<br>BALCONY<br>10'-4"x 4'-3" |

| BALCONY<br>10'-4"× 4'-3" |                         |              |                   |              |              |             |
|--------------------------|-------------------------|--------------|-------------------|--------------|--------------|-------------|
| Total Extras:            | Patio:<br>Balcony:      | Total:       | Unfinished Floor: | Sub Total:   | Upper Floor: | Main Floor: |
| 183 sq.ft.               | 135 sq.ft.<br>48 sq.ft. | 1,944 sq.ft. | 648 sq.ft.        | 1,296 sq.ft. | 648 sq.ft.   | 648 sq.ft.  |