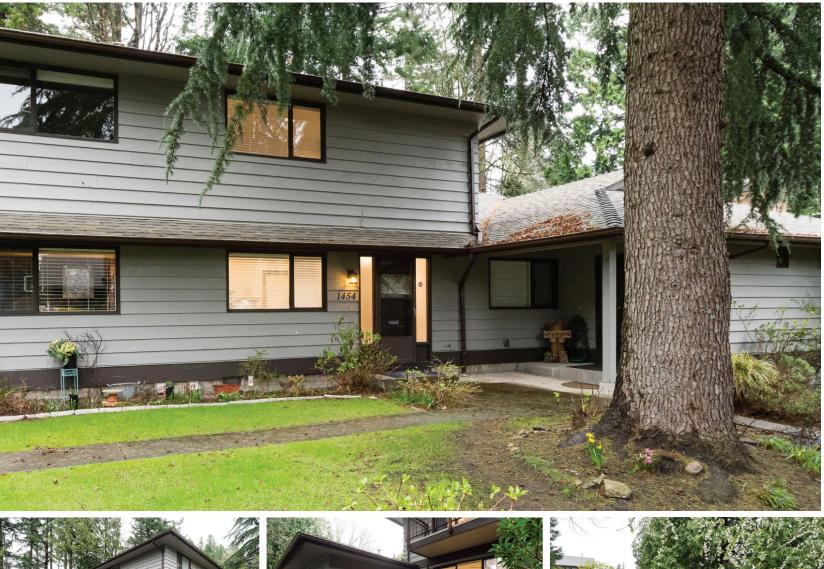

-----------------|------------------------------------|
| BEDROOM | DN<br>DN<br>DN<br>DN<br>DN<br>DN<br>DN<br>DN<br>DN<br>DN<br>DN<br>DN<br>DN<br>D | MASTER BEDROOM<br>16-10"×11'-9"         | Balcon<br>BALCONY<br>10'-4"x 4'-3" |

| BALCONY<br>10'-4"× 4'-3" |                         |              |                   |              |              |             |
|--------------------------|-------------------------|--------------|-------------------|--------------|--------------|-------------|
| Total Extras:            | Patio:<br>Balcony:      | Total:       | Unfinished Floor: | Sub Total:   | Upper Floor: | Main Floor: |
| 183 sq.ft.               | 135 sq.ft.<br>48 sq.ft. | 1,944 sq.ft. | 648 sq.ft.        | 1,296 sq.ft. | 648 sq.ft.   | 648 sq.ft.  |



# 1454 Nichol Rd White Rock







## 1454 NICHOL ROAD, WHITE ROCK

# **DANIELLE HRASKO** 604-725-9894 • DANIELLE@WHITEROCKLIFE.CA

LOVE WHERE YOU LIVE WWW.WHITEROCKLIFE.CA























unfinished basement spacious enough for a media room and third bedroom. Outdoor patio is perfect for the garden lover and backs onto greenspace. Adult oriented complex is 19+, 2 pets allowed, no rentals. Easy to show, you won't want to miss it!

## COMPLIMENTS OF Danielle Hrasko

| Style      | 2 Storey w/Bsmt |  |  |
|------------|-----------------|--|--|
| Size       | 1,296 sf        |  |  |
| Bedrooms   | 2               |  |  |
| Bathrooms  | 2               |  |  |
| Maint. Fee | \$350           |  |  |

Visit www.cotala.com/23510 for more photos