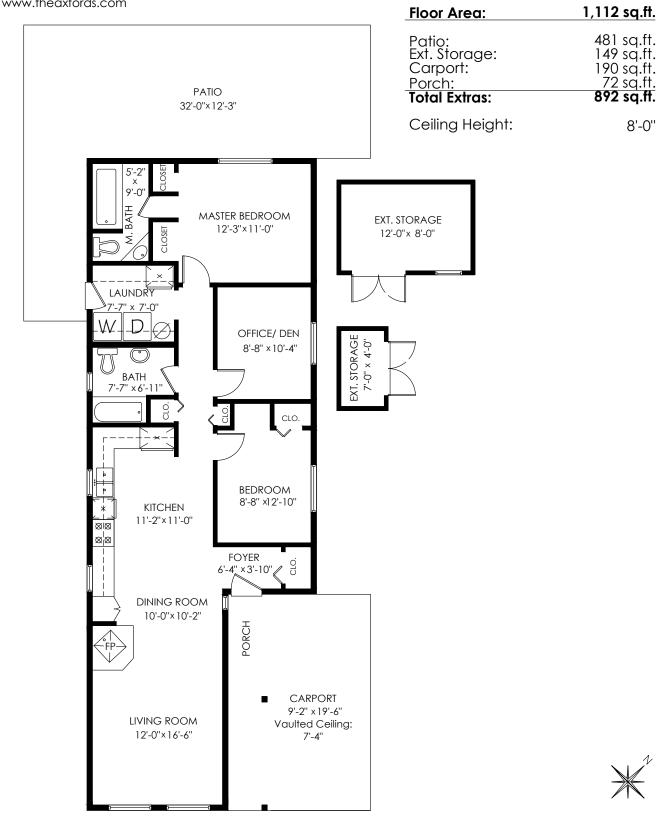

## 832 Westwood St Coquitlam

MEASURED ON: (2022-06-19) 🐵 info@pixlworks.com 🌐 www.pixlworks.com 🕓 604.329.5788 🗥

E&O Insured. Total square foot calculated to gross unit area. SQFT based on interior measurements to exterior walls, not taken from uniginal budght ins, frag include on interior area. SQFT based on interior measurements to exterior walls, not taken from uniginal budght ins, frag include on interior area. SQFT based on interior measurements to exterior walls, not taken from uniginal budght ins, frag include on interior area. SQFT based on interior measurements to exterior walls, not taken from uniginal budght ins, frag include on interior area. SQFT based on interior measurements to exterior walls, not faken from uniginal budght ins, frag include on interior area. SQFT based on interior measurements to exterior walls, not faken from uniginal budght ins, frag include on interior area. SQFT based on interior measurements to exterior walls, not faken from uniginal budght ins, frag include on interior area. SQFT based on interior measurements to exterior walls, not faken from uniginal budght ins, frag include on area. SQFT based on interior measurements to exterior walls, not faken from uniginal budght ins, frag include on area. SQFT based on interior measurements to exterior walls, not faken from uniginal budght ins, frag include on area. SQFT based on interior measurements to exterior walls, not faken from uniginal budght ins, frag include on area. SQFT based on interior measurements to exterior walls, not faken from uniginal budght ins, frag include on area. SQFT based on interior measurements to exterior walls, not faken from uniginal budght ins, frag include on area. SQFT based on interior measurements to exterior walls, not faken from uniginal budght ins, frag include on area. SQFT based on interior measurements to exterior walls, not faken from uniginal budght in the interior walls, not faken from uniginal budght in the interior walls, not faken from unight in the interior wal E&O Insured. Total square foot calculated to gross unit area. SQFT based on interior measurements to exterior walls, not taken from original blueprints, may include unfinished area.