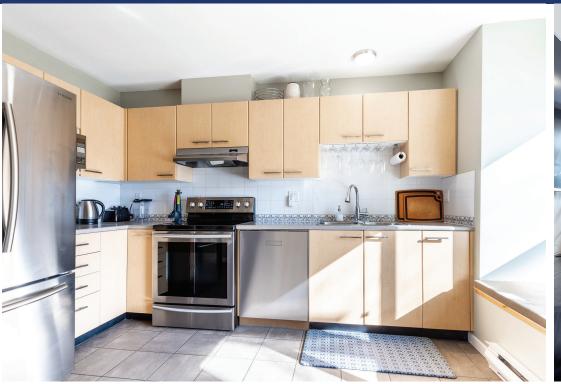

## 50 - 6577 Southoaks Crescent, Burnaby

Tudor Grove built by award winning Adera. This contemporary 2 level home has a front patio plus bonus and private rooftop deck with beautiful 360 degree views. This quiet location one block off of Kingsway is nestled next to Highland Trail and a short walk to Byrne Creek Park, walking distance to skytrain, restaurants and shops. The large, bright kitchen has had many updates including newer appliances and a built in office with additional storage. Tastefully upgraded floors, paint and new LED lighting. Built in features include custom shelving in the bedrooms, built in desk upstairs is a great space saver and entrance way hooks and storage. Grohe shower systems, meile washer and dryer, California Closets, 2 parking and 1 storage.. this home has it all!