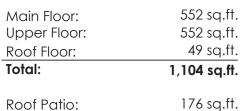

## AXFORD REAL ESTATE & PROPERTY MANAGEMENT GROUP

ROYAL LEPAGE

50-6577 Southoaks Cres, Burnaby

KITCHEN

14'-2"×13'-6"

778-355-0116 info@theaxfords.com www.theaxfords.com

Porch: 69 sq.ft.

Total Extras: 245 sq.ft.

| Price     | \$729,000      |
|-----------|----------------|
| Tax       | \$2463.72/2019 |
| Maint     | \$399.39       |
| Size      | 1,104 sf       |
| Bedrooms  | 2              |
| Bathrooms | 2              |
|           |                |