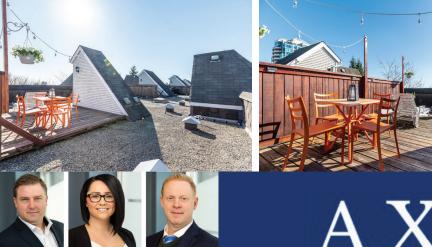

## 50 - 6577 Southoaks Crescent, Burnaby

Tudor Grove built by award winning Adera. This contemporary 2 level home has a front patio plus bonus and private rooftop deck with beautiful 360 degree views. This quiet location one block off of Kingsway is nestled next to Highland Trail and a short walk to Byrne Creek Park, walking distance to skytrain, restaurants and shops. The large, bright kitchen has had many updates including newer appliances and a built in office with additional storage. Tastefully upgraded floors, paint and new LED lighting. Built in features include custom shelving in the bedrooms, built in desk upstairs is a great space saver and entrance way hooks and storage. Grohe shower systems, meile washer and dryer, California Closets, 2 parking and 1 storage.. this home has it all!