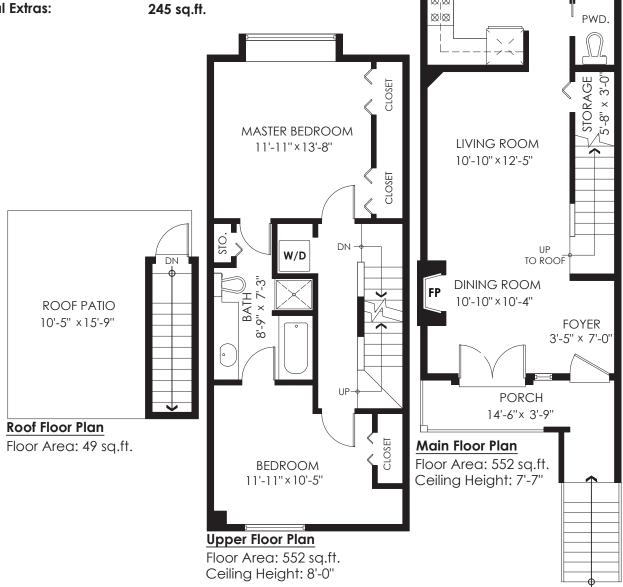

## AXFORD REAL ESTATE & PROPERTY MANAGEMENT GROUP

ROYAL LEPAGE

50-6577 Southoaks Cres, Burnaby

KITCHEN

14'-2"×13'-6"

778-355-0116 info@theaxfords.com www.theaxfords.com

Porch: 69 sq.ft.

Total Extras: 245 sq.ft.

## 50 - 6577 Southoaks Crescent, Burnaby

Tudor Grove built by award winning Adera. This contemporary 2 level home has a front patio plus bonus and private rooftop deck with beautiful 360 degree views. This quiet location one block off of Kingsway is nestled next to Highland Trail and a short walk to Byrne Creek Park, walking distance to skytrain, restaurants and shops. The large, bright kitchen has had many updates including newer appliances and a built in office with additional storage. Tastefully upgraded floors, paint and new LED lighting. Built in features include custom shelving in the bedrooms, built in desk upstairs is a great space saver and entrance way hooks and storage. Grohe shower systems, meile washer and dryer, California Closets, 2 parking and 1 storage.. this home has it all!

| Price     | \$729,000      |
|-----------|----------------|
| Tax       | \$2463.72/2019 |
| Maint     | \$399.39       |
| Size      | 1,104 sf       |
| Bedrooms  | 2              |
| Bathrooms | 2              |
|           |                |