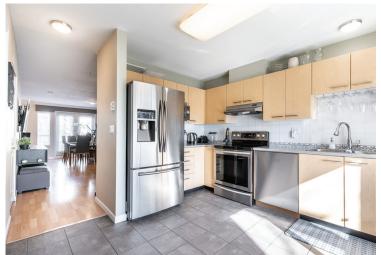

## 50 - 6577 Southoaks Crescent, Burnaby

Tudor Grove built by award winning Adera. This contemporary 2 level home has a front patio plus bonus and private rooftop deck with beautiful 360 degree views. This quiet location one block off of Kingsway is nestled next to Highland Trail and a short walk to Byrne Creek Park, walking distance to skytrain, restaurants and shops. The large, bright kitchen has had many updates including newer appliances and a built in office with additional storage. Tastefully upgraded floors, paint and new LED lighting. Built in features include custom shelving in the bedrooms, built in desk upstairs is a great space saver and entrance way hooks and storage. Grohe shower systems, meile washer and dryer, California Closets, 2 parking and 1 storage.. this home has it all!