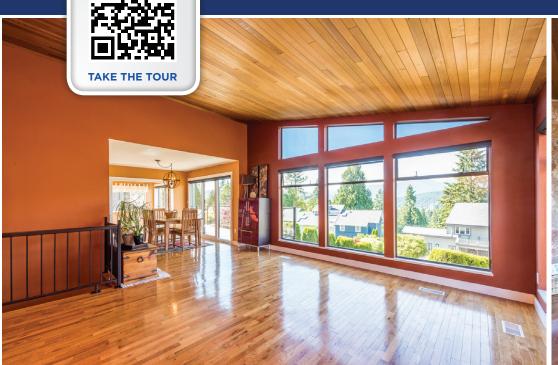

## 1040 Corona Crescent, Coquitlam

MOVE IN READY 4 bedroom, 3 bathroom, 2700 sqft, view home on a 7500 sqft lot on a flat street in prestigious Chineside! Tons of renovations including a metal roof, windows, front balcony, kitchen (upstairs and downstairs), carpet, flooring, bathrooms and more. Upstairs has 3 bedrooms, 2 bathrooms with aggreeous mountain views and extended gorgeous mountain views and extended family room area. Downstairs offers another kitchen, bedroom and a versatile floor plan. Private side and back deck with hot tub plus a beautifully manicured backyard. MOVE IN READY 4 bedroom, 3 bathroom, 2700 sqft, view home on a 7500 sqft lot on a flat street in prestigious Chineside! Tons of renovations including a metal roof, windows, front balcony, a metal roof, windows, front balcony, kitchen (upstairs and downstairs), carpet, flooring, bathrooms and more. Upstairs has 3 bedrooms, 2 bathrooms with gorgeous mountain views and extended family room area. Downstairs offers another kitchen, bedroom and a versatile floor plan. Private side and back deck with hot tub plus a beautifully manicured backyard.