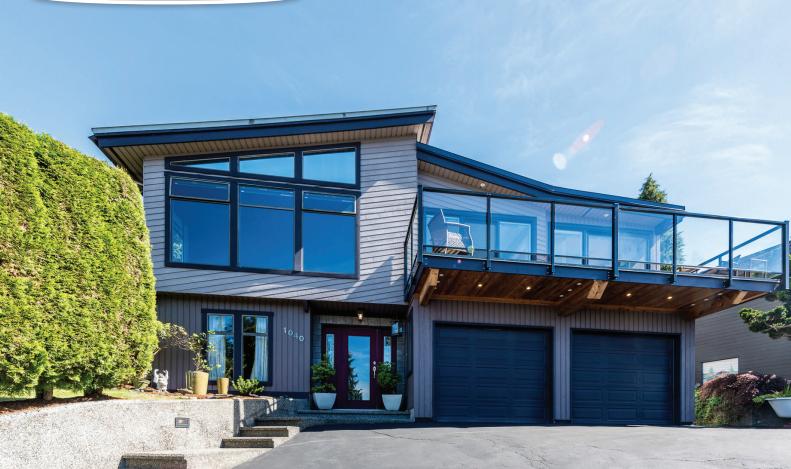

## 1040 Corona Crescent, Coquitlam

MOVE IN READY 4 bedroom, 3 bathroom, 2700 sqft, view home on a 7500 sqft lot on a flat street in prestigious Chineside! Tons of renovations including a metal roof, windows, front balcony, kitchen (upstairs and downstairs), carpet, flooring, bathrooms and more. Upstairs has 3 bedrooms, 2 bathrooms with aggreeous mountain views and extended gorgeous mountain views and extended family room area. Downstairs offers another kitchen, bedroom and a versatile floor plan. Private side and back deck with hot tub plus a beautifully manicured backyard. MOVE IN READY 4 bedroom, 3 bathroom, 2700 sqft, view home on a 7500 sqft lot on a flat street in prestigious Chineside! Tons of renovations including a metal roof, windows, front balcony, a metal roof, windows, front balcony, kitchen (upstairs and downstairs), carpet, flooring, bathrooms and more. Upstairs has 3 bedrooms, 2 bathrooms with gorgeous mountain views and extended family room area. Downstairs offers another kitchen, bedroom and a versatile floor plan. Private side and back deck with hot tub plus a beautifully manicured backyard.