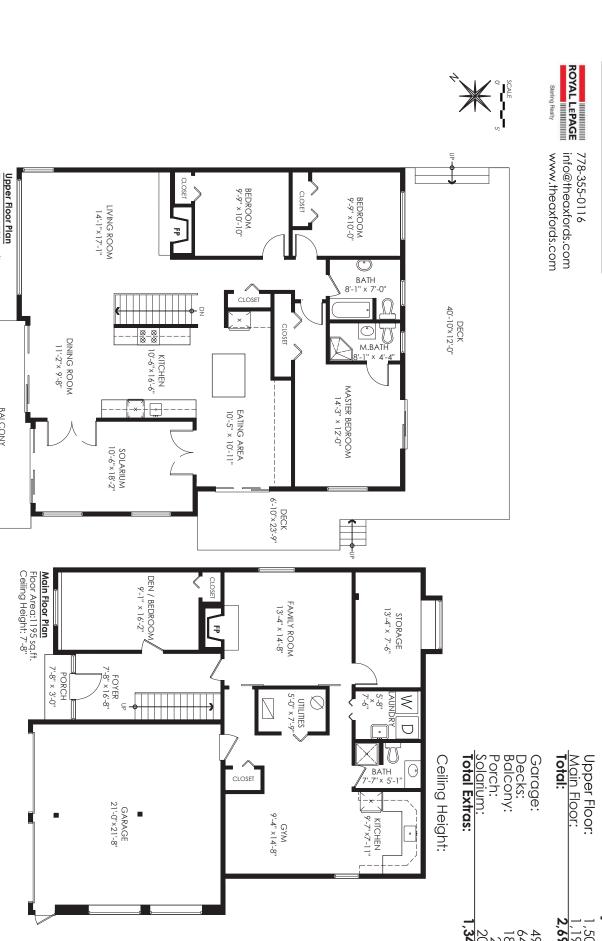

## 1040 Corona Crescent, Coquitlam

MOVE IN READY 4 bedroom, 3 bathroom, 2700 sqft, view home on a 7500 sqft lot on a flat street in prestigious Chineside! Tons of renovations including a metal roof, windows, front balcony, kitchen (upstairs and downstairs), carpet, flooring, bathrooms and more. Upstairs has 3 bedrooms, 2 bathrooms with aggreeous mountain views and extended gorgeous mountain views and extended family room area. Downstairs offers another kitchen, bedroom and a versatile floor plan. Private side and back deck with hot tub plus a beautifully manicured backyard. MOVE IN READY 4 bedroom, 3 bathroom, 2700 sqft, view home on a 7500 sqft lot on a flat street in prestigious Chineside! Tons of renovations including a metal roof, windows, front balcony, a metal roof, windows, front balcony, kitchen (upstairs and downstairs), carpet, flooring, bathrooms and more. Upstairs has 3 bedrooms, 2 bathrooms with gorgeous mountain views and extended family room area. Downstairs offers another kitchen, bedroom and a versatile floor plan. Private side and back deck with hot tub plus a beautifully manicured backyard.

| Price     | \$1,265,000    |
|-----------|----------------|
| Tax       | \$4808.40/2018 |
| Lot       | 7,532 sf       |
| Size      | 2,695 sf       |
| Bedrooms  | 4              |
| Bathrooms | 3              |
|           |                |