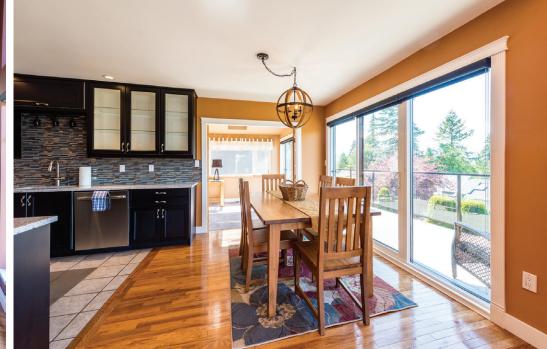

## 1040 Corona Crescent, Coquitlam

MOVE IN READY 4 bedroom, 3 bathroom, 2700 sqft, view home on a 7500 sqft lot on a flat street in prestigious Chineside! Tons of renovations including a metal roof, windows, front balcony, kitchen (upstairs and downstairs), carpet, flooring, bathrooms and more. Upstairs has 3 bedrooms, 2 bathrooms with aggreeous mountain views and extended gorgeous mountain views and extended family room area. Downstairs offers another kitchen, bedroom and a versatile floor plan. Private side and back deck with hot tub plus a beautifully manicured backyard. MOVE IN READY 4 bedroom, 3 bathroom, 2700 sqft, view home on a 7500 sqft lot on a flat street in prestigious Chineside! Tons of renovations including a metal roof, windows, front balcony, a metal roof, windows, front balcony, kitchen (upstairs and downstairs), carpet, flooring, bathrooms and more. Upstairs has 3 bedrooms, 2 bathrooms with gorgeous mountain views and extended family room area. Downstairs offers another kitchen, bedroom and a versatile floor plan. Private side and back deck with hot tub plus a beautifully manicured backyard.