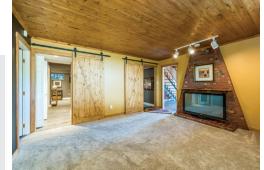

## 1040 Corona Crescent, Coquitlam

MOVE IN READY 4 bedroom, 3 bathroom, 2700 sqft, view home on a 7500 sqft lot on a flat street in prestigious Chineside! Tons of renovations including a metal roof, windows, front balcony, kitchen (upstairs and downstairs), carpet, flooring, bathrooms and more. Upstairs has 3 bedrooms, 2 bathrooms with aggreeous mountain views and extended gorgeous mountain views and extended family room area. Downstairs offers another kitchen, bedroom and a versatile floor plan. Private side and back deck with hot tub plus a beautifully manicured backyard. MOVE IN READY 4 bedroom, 3 bathroom, 2700 sqft, view home on a 7500 sqft lot on a flat street in prestigious Chineside! Tons of renovations including a metal roof, windows, front balcony, a metal roof, windows, front balcony, kitchen (upstairs and downstairs), carpet, flooring, bathrooms and more. Upstairs has 3 bedrooms, 2 bathrooms with gorgeous mountain views and extended family room area. Downstairs offers another kitchen, bedroom and a versatile floor plan. Private side and back deck with hot tub plus a beautifully manicured backyard.