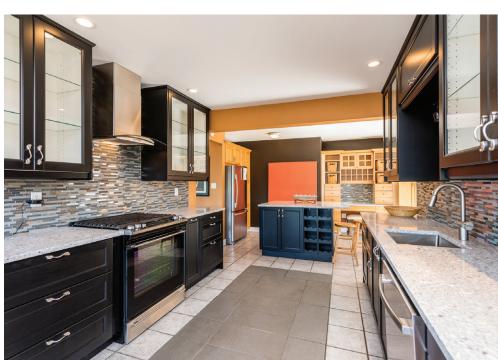

## 1040 Corona Crescent, Coquitlam

MOVE IN READY 4 bedroom, 3 bathroom, 2700 sqft, view home on a 7500 sqft lot on a flat street in prestigious Chineside! Tons of renovations including a metal roof, windows, front balcony, kitchen (upstairs and downstairs), carpet, flooring, bathrooms and more. Upstairs has 3 bedrooms, 2 bathrooms with aggreeous mountain views and extended gorgeous mountain views and extended family room area. Downstairs offers another kitchen, bedroom and a versatile floor plan. Private side and back deck with hot tub plus a beautifully manicured backyard. MOVE IN READY 4 bedroom, 3 bathroom, 2700 sqft, view home on a 7500 sqft lot on a flat street in prestigious Chineside! Tons of renovations including a metal roof, windows, front balcony, a metal roof, windows, front balcony, kitchen (upstairs and downstairs), carpet, flooring, bathrooms and more. Upstairs has 3 bedrooms, 2 bathrooms with gorgeous mountain views and extended family room area. Downstairs offers another kitchen, bedroom and a versatile floor plan. Private side and back deck with hot tub plus a beautifully manicured backyard.