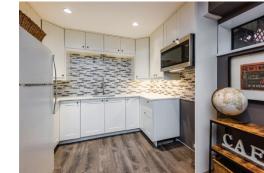

## 1040 Corona Crescent, Coquitlam

MOVE IN READY 4 bedroom, 3 bathroom, 2700 sqft, view home on a 7500 sqft lot on a flat street in prestigious Chineside! Tons of renovations including a metal roof, windows, front balcony, kitchen (upstairs and downstairs), carpet, flooring, bathrooms and more. Upstairs has 3 bedrooms, 2 bathrooms with aggreeous mountain views and extended gorgeous mountain views and extended family room area. Downstairs offers another kitchen, bedroom and a versatile floor plan. Private side and back deck with hot tub plus a beautifully manicured backyard. MOVE IN READY 4 bedroom, 3 bathroom, 2700 sqft, view home on a 7500 sqft lot on a flat street in prestigious Chineside! Tons of renovations including a metal roof, windows, front balcony, a metal roof, windows, front balcony, kitchen (upstairs and downstairs), carpet, flooring, bathrooms and more. Upstairs has 3 bedrooms, 2 bathrooms with gorgeous mountain views and extended family room area. Downstairs offers another kitchen, bedroom and a versatile floor plan. Private side and back deck with hot tub plus a beautifully manicured backyard.