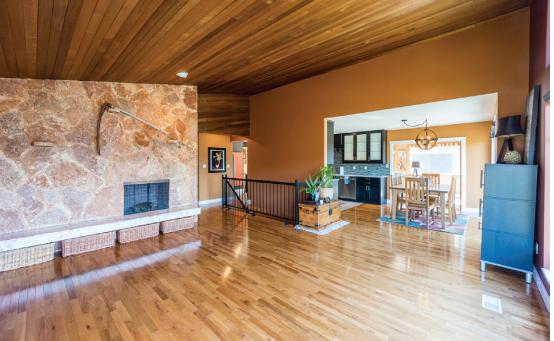

## 1040 Corona Crescent, Coquitlam

MOVE IN READY 4 bedroom, 3 bathroom, 2700 sqft, view home on a 7500 sqft lot on a flat street in prestigious Chineside! Tons of renovations including a metal roof, windows, front balcony, kitchen (upstairs and downstairs), carpet, flooring, bathrooms and more. Upstairs has 3 bedrooms, 2 bathrooms with aggreeous mountain views and extended gorgeous mountain views and extended family room area. Downstairs offers another kitchen, bedroom and a versatile floor plan. Private side and back deck with hot tub plus a beautifully manicured backyard. MOVE IN READY 4 bedroom, 3 bathroom, 2700 sqft, view home on a 7500 sqft lot on a flat street in prestigious Chineside! Tons of renovations including a metal roof, windows, front balcony, a metal roof, windows, front balcony, kitchen (upstairs and downstairs), carpet, flooring, bathrooms and more. Upstairs has 3 bedrooms, 2 bathrooms with gorgeous mountain views and extended family room area. Downstairs offers another kitchen, bedroom and a versatile floor plan. Private side and back deck with hot tub plus a beautifully manicured backyard.