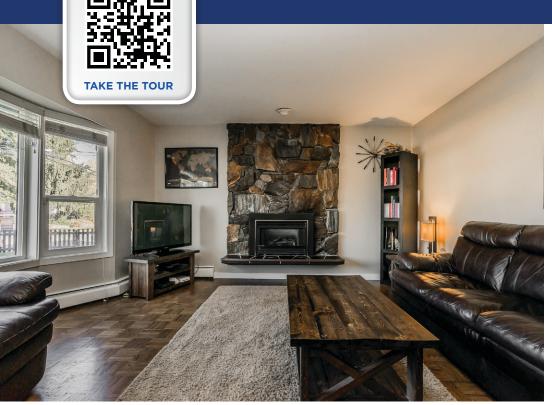

### 1658 Salisbury Avenue, Port Coquitlam

Lovely Cape Cod 2 story home on corner property. Immaculate with lots of reno's done and load of parking with lane access. Features: alarm system, oak Parquet floors, detached garage + workshop, 12 years remaining on roof warranty, air conditioning, potential to sub divide into 2 lots. Close to amenities.