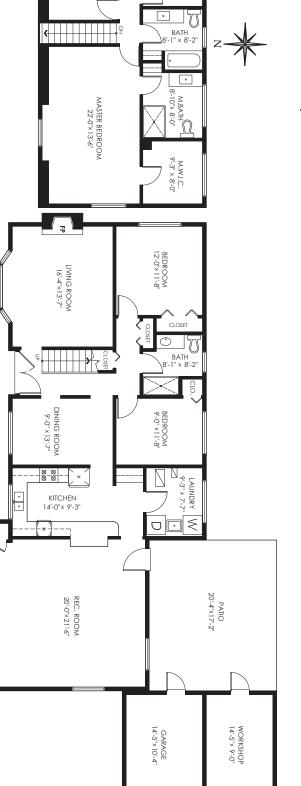

<u>Main Floor Plan</u> Floor Area: 1614 sq.ft. Ceiling Height: 7'-10"

The enclosed information while deemed to be correct, is not guaranteed. This communication is not intended to solicit properties already listed for sale.