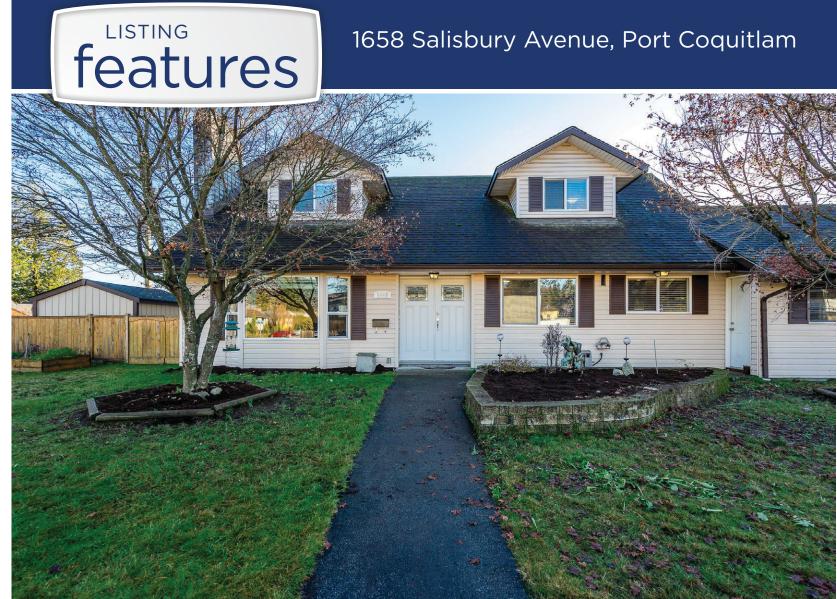

### 1658 Salisbury Avenue, Port Coquitlam

Lovely Cape Cod 2 story home on corner property. Immaculate with lots of reno's done and load of parking with lane access. Features: alarm system, oak Parquet floors, detached garage + workshop, 12 years remaining on roof warranty, air conditioning, potential to sub divide into 2 lots. Close to amenities.

| \$1,100,000    |
|----------------|
| \$4075.68/2019 |
| 7,906 sf       |
| 2,568 sf       |
| 5              |
| 3              |
|                |