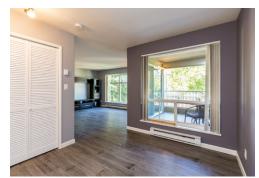

## 5 - 2120 Central Avenue, Port Coquitlam

COMPLETELY RENOVATED - This top floor large 735 sqft 1 bedroom townhouse style unit has its own separate entrance. North facing open floor plan that is bright and private with lots of windows and sliding doors to a good size covered balcony. At the entrance you have your own foyer, 14' long in-suite storage and new carpeted stairs up to the main living area. Renos include white shaker cabinets, high-end silestone quartz counters with overhang for bar stools, Italian marble tile backsplash, premium s/s appliances, new flooring throughout with modern vinyl plank, contemporary bathroom vanity, new paint and baseboards. Brand new roof and newly painted exterior. Great location close to new rec centre, transit and west coast express. 1 parking. Rentals allowed and pets with restrictions.