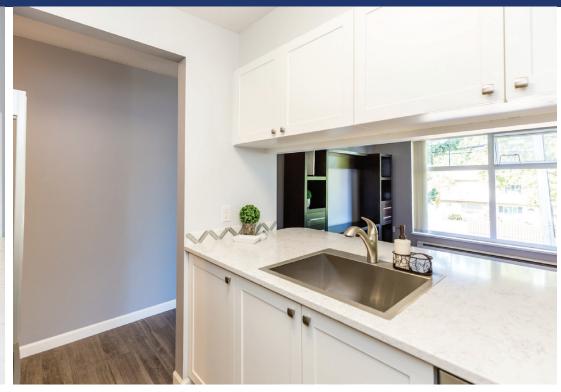

## 5 - 2120 Central Avenue, Port Coquitlam

COMPLETELY RENOVATED - This top floor large 735 sqft 1 bedroom townhouse style unit has its own separate entrance. North facing open floor plan that is bright and private with lots of windows and sliding doors to a good size covered balcony. At the entrance you have your own foyer, 14' long in-suite storage and new carpeted stairs up to the main living area. Renos include white shaker cabinets, high-end silestone quartz counters with overhang for bar stools, Italian marble tile backsplash, premium s/s appliances, new flooring throughout with modern vinyl plank, contemporary bathroom vanity, new paint and baseboards. Brand new roof and newly painted exterior. Great location close to new rec centre, transit and west coast express. 1 parking. Rentals allowed and pets with restrictions.