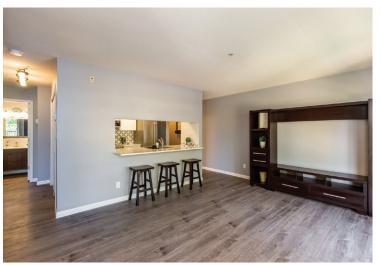

## 5 - 2120 Central Avenue, Port Coquitlam

COMPLETELY RENOVATED - This top floor large 735 sqft 1 bedroom townhouse style unit has its own separate entrance. North facing open floor plan that is bright and private with lots of windows and sliding doors to a good size covered balcony. At the entrance you have your own foyer, 14' long in-suite storage and new carpeted stairs up to the main living area. Renos include white shaker cabinets, high-end silestone quartz counters with overhang for bar stools, Italian marble tile backsplash, premium s/s appliances, new flooring throughout with modern vinyl plank, contemporary bathroom vanity, new paint and baseboards. Brand new roof and newly painted exterior. Great location close to new rec centre, transit and west coast express. 1 parking. Rentals allowed and pets with restrictions.