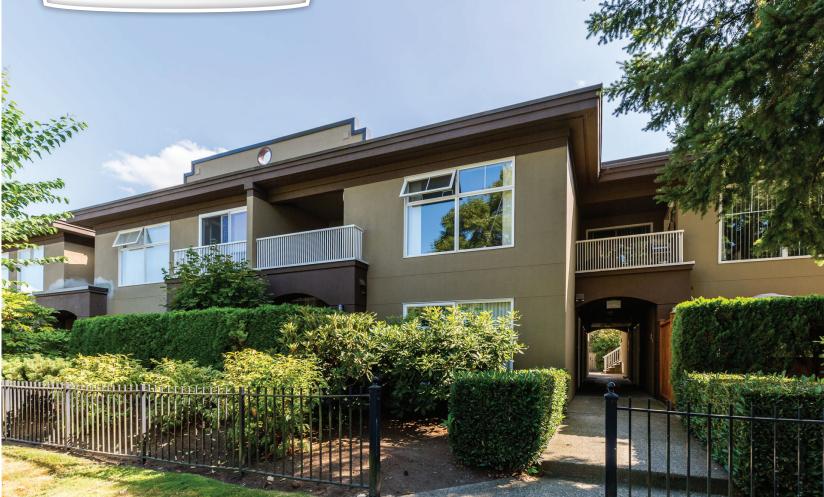

LISTING features

5 - 2120 Central Avenue, Port Coquitlam

REAL ESTATE & PROPERTY MANAGEMENT GROUP

778-355-0116 info@theaxfords.com www.theaxfords.com

## 5 - 2120 Central Avenue, Port Coquitlam

COMPLETELY RENOVATED - This top floor large 735 sqft 1 bedroom townhouse style unit has its own separate entrance. North facing open floor plan that is bright and private with lots of windows and sliding doors to a good size covered balcony. At the entrance you have your own foyer, 14' long in-suite storage and new carpeted stairs up to the main living area. Renos include white shaker cabinets, high-end silestone quartz counters with overhang for bar stools, Italian marble tile backsplash, premium s/s appliances, new flooring throughout with modern vinyl plank, contemporary bathroom vanity, new paint and baseboards. Brand new roof and newly painted exterior. Great location close to new rec centre, transit and west coast express. 1 parking. Rentals allowed and pets with restrictions.