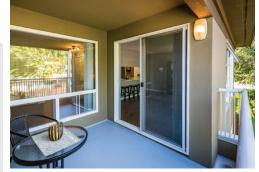

Floor Area: 111 sq.ft. Ceiling Height: 8'-0"

gn & Permits | 604-876-3738

www.Draft**Q**nSite.com

Floor Area: 624 sq.ft. Ceiling Height: 8'-0"

Main Floor Plan

ROYAL LEPAGE 778-355-0116 info@theaxfords.com www.theaxfords.com BALCONY 9'-2" x 7'-8" LIVING ROOM 15'-1"×12'-5" BEDROOM 9'-10"×11'-4" KITCHEN 7'-1" × 8'-0"  $\bigotimes$   $\bigotimes$   $\bigotimes$ CLOSET BATH CLOSET

## #5-2120 Central Ave, Port Coquitlam

XF

R

J

| Total Extras: | Balcony:  | Total:     | Entry Floor: | Main Floor: |
|---------------|-----------|------------|--------------|-------------|
| 70 sq.ft.     | 70 sq.ft. | 735 sq.ft. | 111 sq.ft.   | 624 sq.ft.  |

## 5 - 2120 Central Avenue, Port Coquitlam

COMPLETELY RENOVATED - This top floor large 735 sqft 1 bedroom townhouse style unit has its own separate entrance. North facing open floor plan that is bright and private with lots of windows and sliding doors to a good size covered balcony. At the entrance you have your own foyer, 14' long in-suite storage and new carpeted stairs up to the main living area. Renos include white shaker cabinets, high-end silestone quartz counters with overhang for bar stools, Italian marble tile backsplash, premium s/s appliances, new flooring throughout with modern vinyl plank, contemporary bathroom vanity, new paint and baseboards. Brand new roof and newly painted exterior. Great location close to new rec centre, transit and west coast express. 1 parking. Rentals allowed and pets with restrictions.