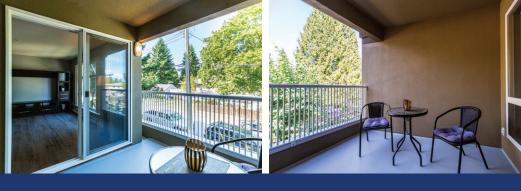

## 5 - 2120 Central Avenue, Port Coquitlam

COMPLETELY RENOVATED - This top floor large 735 sqft 1 bedroom townhouse style unit has its own separate entrance. North facing open floor plan that is bright and private with lots of windows and sliding doors to a good size covered balcony. At the entrance you have your own foyer, 14' long in-suite storage and new carpeted stairs up to the main living area. Renos include white shaker cabinets, high-end silestone quartz counters with overhang for bar stools, Italian marble tile backsplash, premium s/s appliances, new flooring throughout with modern vinyl plank, contemporary bathroom vanity, new paint and baseboards. Brand new roof and newly painted exterior. Great location close to new rec centre, transit and west coast express. 1 parking. Rentals allowed and pets with restrictions.