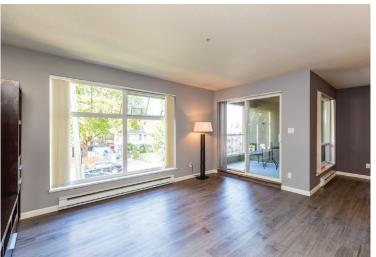

## 5 - 2120 Central Avenue, Port Coquitlam

COMPLETELY RENOVATED - This top floor large 735 sqft 1 bedroom townhouse style unit has its own separate entrance. North facing open floor plan that is bright and private with lots of windows and sliding doors to a good size covered balcony. At the entrance you have your own foyer, 14' long in-suite storage and new carpeted stairs up to the main living area. Renos include white shaker cabinets, high-end silestone quartz counters with overhang for bar stools, Italian marble tile backsplash, premium s/s appliances, new flooring throughout with modern vinyl plank, contemporary bathroom vanity, new paint and baseboards. Brand new roof and newly painted exterior. Great location close to new rec centre, transit and west coast express. 1 parking. Rentals allowed and pets with restrictions.