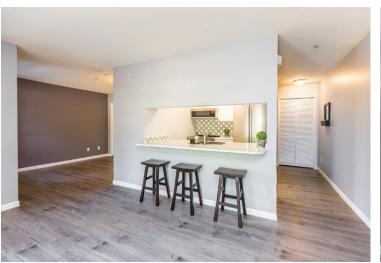

## 5 - 2120 Central Avenue, Port Coquitlam

COMPLETELY RENOVATED - This top floor large 735 sqft 1 bedroom townhouse style unit has its own separate entrance. North facing open floor plan that is bright and private with lots of windows and sliding doors to a good size covered balcony. At the entrance you have your own foyer, 14' long in-suite storage and new carpeted stairs up to the main living area. Renos include white shaker cabinets, high-end silestone quartz counters with overhang for bar stools, Italian marble tile backsplash, premium s/s appliances, new flooring throughout with modern vinyl plank, contemporary bathroom vanity, new paint and baseboards. Brand new roof and newly painted exterior. Great location close to new rec centre, transit and west coast express. 1 parking. Rentals allowed and pets with restrictions.