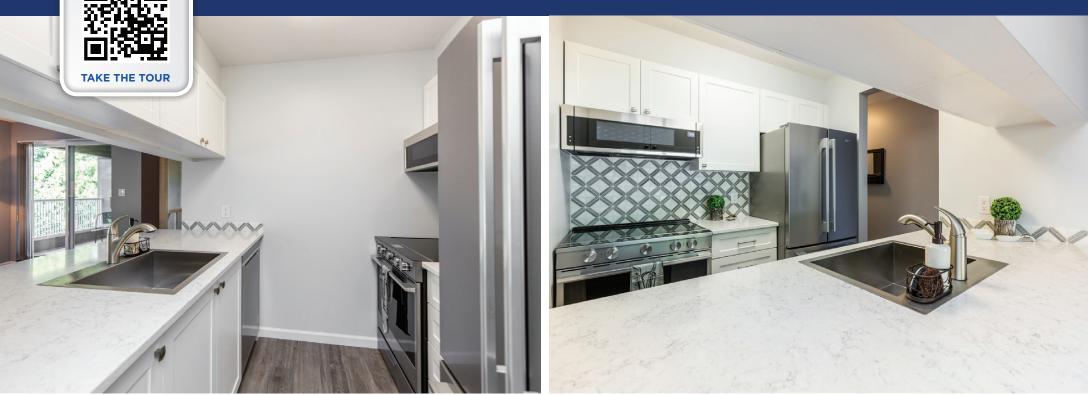

## 5 - 2120 Central Avenue, Port Coquitlam

COMPLETELY RENOVATED - This top floor large 735 sqft 1 bedroom townhouse style unit has its own separate entrance. North facing open floor plan that is bright and private with lots of windows and sliding doors to a good size covered balcony. At the entrance you have your own foyer, 14' long in-suite storage and new carpeted stairs up to the main living area. Renos include white shaker cabinets, high-end silestone quartz counters with overhang for bar stools, Italian marble tile backsplash, premium s/s appliances, new flooring throughout with modern vinyl plank, contemporary bathroom vanity, new paint and baseboards. Brand new roof and newly painted exterior. Great location close to new rec centre, transit and west coast express. 1 parking. Rentals allowed and pets with restrictions.