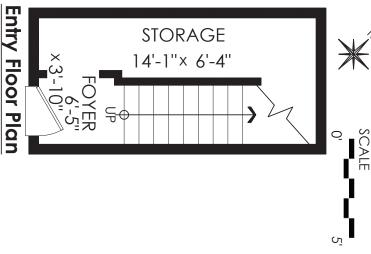

Floor Area: 111 sq.ft. Ceiling Height: 8'-0"

gn & Permits | 604-876-3738

www.Draft**Q**nSite.com

Floor Area: 624 sq.ft. Ceiling Height: 8'-0"

Main Floor Plan

ROYAL LEPAGE 778-355-0116 info@theaxfords.com www.theaxfords.com BALCONY 9'-2" x 7'-8" LIVING ROOM 15'-1"×12'-5" BEDROOM 9'-10"×11'-4" KITCHEN 7'-1" × 8'-0"  $\bigotimes$   $\bigotimes$   $\bigotimes$ CLOSET BATH CLOSET

## #5-2120 Central Ave, Port Coquitlam

XF

R

J

| Total Extras: | Balcony:  | Total:     | Entry Floor: | Main Floor: |
|---------------|-----------|------------|--------------|-------------|
| 70 sq.ft.     | 70 sq.ft. | 735 sq.ft. | 111 sq.ft.   | 624 sq.ft.  |

## 5 - 2120 Central Avenue, Port Coquitlam

COMPLETELY RENOVATED - This top floor large 735 sqft 1 bedroom townhouse style unit has its own separate entrance. North facing open floor plan that is bright and private with lots of windows and sliding doors to a good size covered balcony. At the entrance you have your own foyer, 14' long in-suite storage and new carpeted stairs up to the main living area. Renos include white shaker cabinets, high-end silestone quartz counters with overhang for bar stools, Italian marble tile backsplash, premium s/s appliances, new flooring throughout with modern vinyl plank, contemporary bathroom vanity, new paint and baseboards. Brand new roof and newly painted exterior. Great location close to new rec centre, transit and west coast express. 1 parking. Rentals allowed and pets with restrictions.