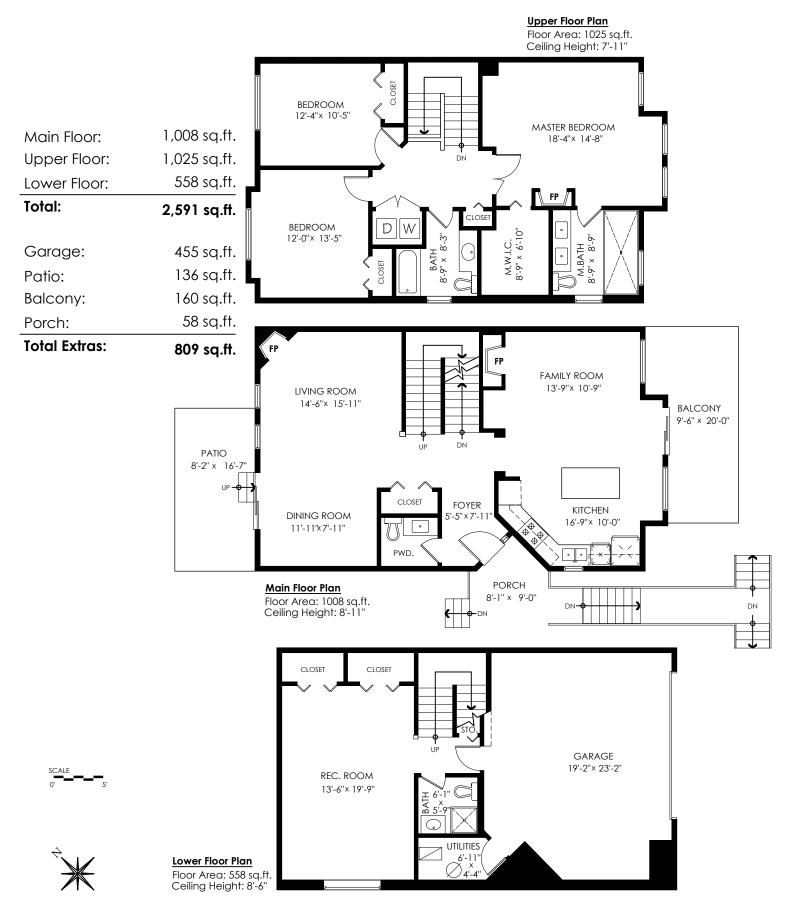

#### REAL ESTATE & PROPERTY MANAGEMENT GROUP

Main Floor:

Upper Floor:

Lower Floor:

778-355-0116 info@theaxfords.com www.theaxfords.com

1,008 sq.ft.

1,025 sq.ft. 558 sq.ft.

### **Upper Floor Plan**

Floor Area: 1025 sq.ft. Ceiling Height: 7'-11"

 Total:
 2,591 sq.ft.

 Garage:
 455 sq.ft.

 Patio:
 136 sq.ft.

 Balcony:
 160 sq.ft.

 Porch:
 58 sq.ft.

Total Extras: 809 sq.ft

Lower Floor Plan

Floor Area: 558 sq.ft. Ceiling Height: 8'-6"

Areas open to the floor below (also known as double height ceilings) are not considered living space because there is no floor.

| Total Extras: | 809 sq.ft.   |
|---------------|--------------|
| Porch:        | 58 sq.ft.    |
| Balcony:      | 160 sq.ft.   |
| Patio:        | 136 sq.ft.   |
| Garage:       | 455 sq.ft.   |
| Total:        | 2,591 sq.ft. |
| Lower Floor:  | 558 sq.ft.   |
| Upper Floor:  | 1,025 sq.ft. |
| Main Floor:   | 1,008 sq.ft. |