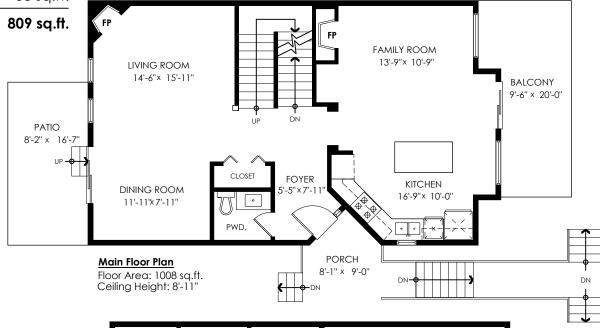

#### REAL ESTATE & PROPERTY MANAGEMENT GROUP

Main Floor:

Upper Floor:

Lower Floor:

778-355-0116 info@theaxfords.com www.theaxfords.com

1,008 sq.ft.

1,025 sq.ft. 558 sq.ft.