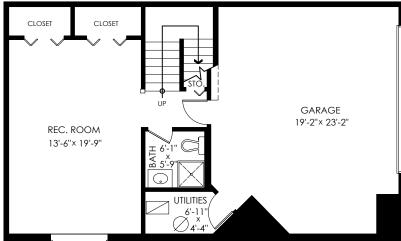

# AXFORD

#### REAL ESTATE & PROPERTY MANAGEMENT GROUP



Main Floor:

Upper Floor:

Lower Floor:

778-355-0116 info@theaxfords.com www.theaxfords.com

1,008 sq.ft.

1,025 sq.ft. 558 sq.ft.

## 113-2979 Panorama Dr, Coquitlam

### **Upper Floor Plan**

Floor Area: 1025 sq.ft. Ceiling Height: 7'-11"



 Total:
 2,591 sq.ft.

 Garage:
 455 sq.ft.

 Patio:
 136 sq.ft.

 Balcony:
 160 sq.ft.

 Porch:
 58 sq.ft.

Total Extras: 809 sq.ft









Lower Floor Plan

Floor Area: 558 sq.ft. Ceiling Height: 8'-6"

# 113-2979 Panorama Dr, Coquitlam





### 113-2979 Panorama Dr, Coquitlam

INFO@COTALA.COM (604) 514-9589 WWW.COTALA.COM

Houses:

Total square footage is calculated to the outside of exterior walls.

Room sizes are dimensioned to the inside of the walls. This is because you need to know what you can fit in that room. When you add up the total of the room sizes it will not equal the total square footage of the property. This method of adding up room sizes will not account for wall thickness, interior hallways, exterior wall thickness, closets and many other areas that are included is total sqft.

Any space that is not suitable for year-round use or has a ceiling height of less than 4 feet will not be considered living s