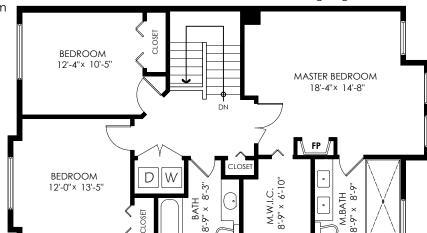

### **Upper Floor Plan**

Floor Area: 1025 sq.ft. Ceiling Height: 7'-11"

 Total:
 2,591 sq.ft.

 Garage:
 455 sq.ft.

 Patio:
 136 sq.ft.

 Balcony:
 160 sq.ft.

 Porch:
 58 sq.ft.

Total Extras: 809 sq.ft