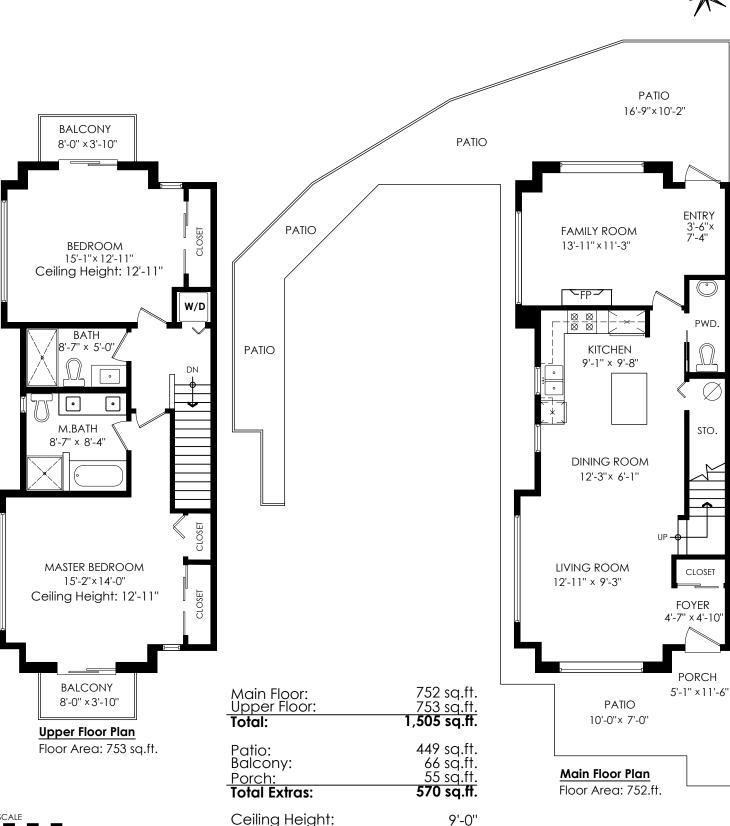

### PATIO 16'-9"×10'-2" BALCONY PATIO 8'-0" x 3'-10' PATIO FAMILY ROOM BEDROOM 13'-11" × 11'-3" 15'-1"x 12'-11" Ceiling Height: 12'-11" W/D 88 PWD BATH 7'' × 5'-0'', PATIO KITCHEN x 9'-8' П M.BATH x 8'-4" DINING ROOM 12'-3"x 6'-1 MASTER BEDROOM LIVING ROOM CLOSE 15'-2"×14'-0" Ceiling Height: 12'-11' FOYER 4'-7" × 4'-10 PORCH BALCONY 5'-1" × 11'-6 8'-0" ×3'-10" PATIO 10'-0"× 7'-0" Upper Floor Plan Floor Area: 753 sq.ft. Main Floor Plan Floor Area: 752.ft.

## 1-130 Brew Street, Port Moody

 Main Floor:
 752 sq.ft.

 Upper Floor:
 753 sq.ft.

 Total:
 1,505 sq.ft.

 Patio:
 449 sq.ft.

 Balcony:
 66 sq.ft.

 Porch:
 55 sq.ft.

 Total Extras:
 570 sq.ff.

 Ceiling Height:
 9'-0"