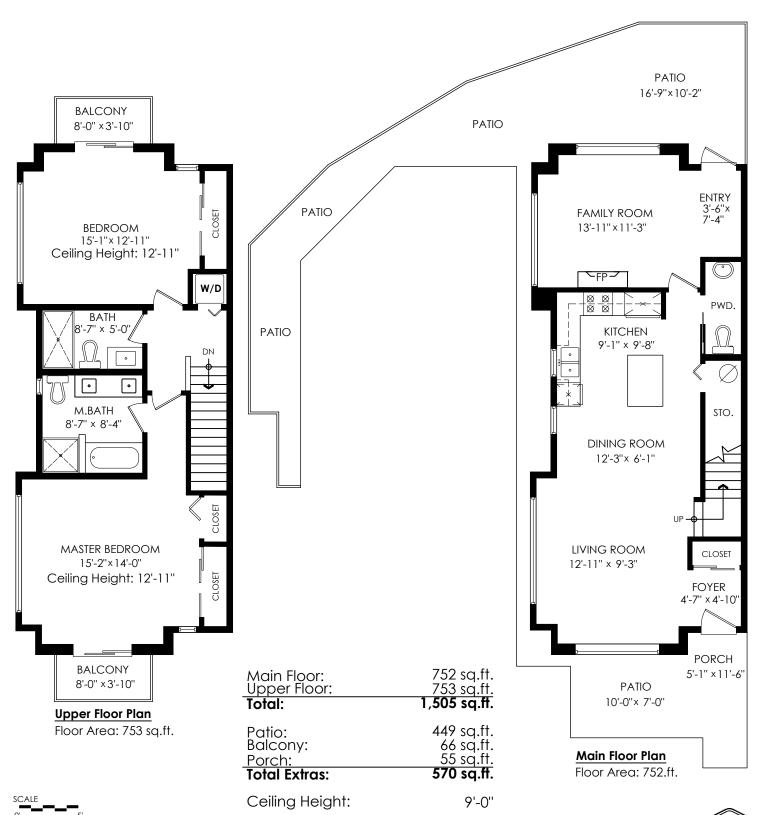

### PATIO 16'-9"×10'-2" BALCONY PATIO 8'-0" x 3'-10' PATIO FAMILY ROOM BEDROOM 13'-11" × 11'-3" 15'-1"x 12'-11" Ceiling Height: 12'-11" W/D 88 PWD BATH 7'' × 5'-0'', PATIO KITCHEN x 9'-8' П M.BATH x 8'-4" DINING ROOM 12'-3"x 6'-1 MASTER BEDROOM LIVING ROOM CLOSE 15'-2"×14'-0" Ceiling Height: 12'-11' FOYER 4'-7" × 4'-10 PORCH BALCONY 5'-1" × 11'-6 8'-0" ×3'-10" PATIO 10'-0"× 7'-0" Upper Floor Plan Floor Area: 753 sq.ft. Main Floor Plan Floor Area: 752.ft.

## 1-130 Brew Street, Port Moody

 Main Floor:
 752 sq.ft.

 Upper Floor:
 753 sq.ft.

 Total:
 1,505 sq.ft.

 Patio:
 449 sq.ft.

 Balcony:
 66 sq.ft.

 Porch:
 55 sq.ft.

 Total Extras:
 570 sq.ff.

 Ceiling Height:
 9'-0"