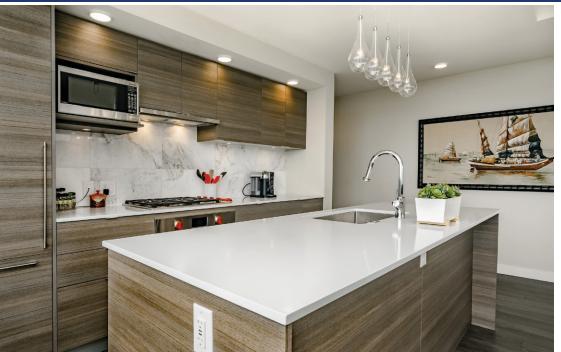

## 2802 - 602 Como Lake, Coquitlam

Rare opportunity to enjoy PENTHOUSE LIVING! The Uptown 1 built by Bosa. See views from SFU to Surrey with floor to ceiling windows and a large, private deck. Wood grained cabinets, gas range, quartz counters, built in refrigerator and dishwasher highlight the kitchen. Luxury finishing's include air conditioning, marble counter tops in the bathroom, Wolf stove/oven, Miele dishwasher and more. The large deck and open living area are perfect for daytime family fun or dinner parties at night. 3 bedrooms and 2 bathrooms offer plenty of space. Within the building you'll find a gym, amenity room, yoga studio, sauna, steam room and private landscaped outdoor terrace with BBQ and fire side lounge. R/I for car charger. Steps from the Burquitlam Skytrain Station. Shops and restaurants within 5 mins.