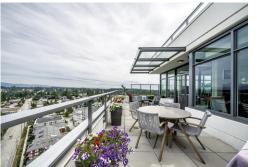

## 2802 - 602 Como Lake, Coquitlam

Rare opportunity to enjoy PENTHOUSE LIVING! The Uptown 1 built by Bosa. See views from SFU to Surrey with floor to ceiling windows and a large, private deck. Wood grained cabinets, gas range, quartz counters, built in refrigerator and dishwasher highlight the kitchen. Luxury finishing's include air conditioning, marble counter tops in the bathroom, Wolf stove/oven, Miele dishwasher and more. The large deck and open living area are perfect for daytime family fun or dinner parties at night. 3 bedrooms and 2 bathrooms offer plenty of space. Within the building you'll find a gym, amenity room, yoga studio, sauna, steam room and private landscaped outdoor terrace with BBQ and fire side lounge. R/I for car charger. Steps from the Burquitlam Skytrain Station. Shops and restaurants within 5 mins.