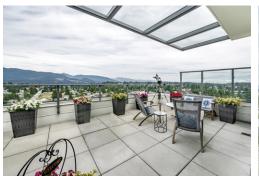

## 2802 - 602 Como Lake, Coquitlam

Rare opportunity to enjoy PENTHOUSE LIVING! The Uptown 1 built by Bosa. See views from SFU to Surrey with floor to ceiling windows and a large, private deck. Wood grained cabinets, gas range, quartz counters, built in refrigerator and dishwasher highlight the kitchen. Luxury finishing's include air conditioning, marble counter tops in the bathroom, Wolf stove/oven, Miele dishwasher and more. The large deck and open living area are perfect for daytime family fun or dinner parties at night. 3 bedrooms and 2 bathrooms offer plenty of space. Within the building you'll find a gym, amenity room, yoga studio, sauna, steam room and private landscaped outdoor terrace with BBQ and fire side lounge. R/I for car charger. Steps from the Burquitlam Skytrain Station. Shops and restaurants within 5 mins.