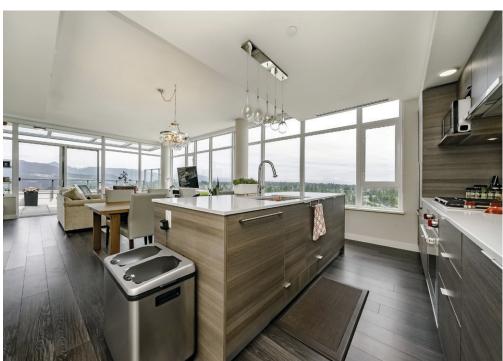

## 2802 - 602 Como Lake, Coquitlam

Rare opportunity to enjoy PENTHOUSE LIVING! The Uptown 1 built by Bosa. See views from SFU to Surrey with floor to ceiling windows and a large, private deck. Wood grained cabinets, gas range, quartz counters, built in refrigerator and dishwasher highlight the kitchen. Luxury finishing's include air conditioning, marble counter tops in the bathroom, Wolf stove/oven, Miele dishwasher and more. The large deck and open living area are perfect for daytime family fun or dinner parties at night. 3 bedrooms and 2 bathrooms offer plenty of space. Within the building you'll find a gym, amenity room, yoga studio, sauna, steam room and private landscaped outdoor terrace with BBQ and fire side lounge. R/I for car charger. Steps from the Burquitlam Skytrain Station. Shops and restaurants within 5 mins.