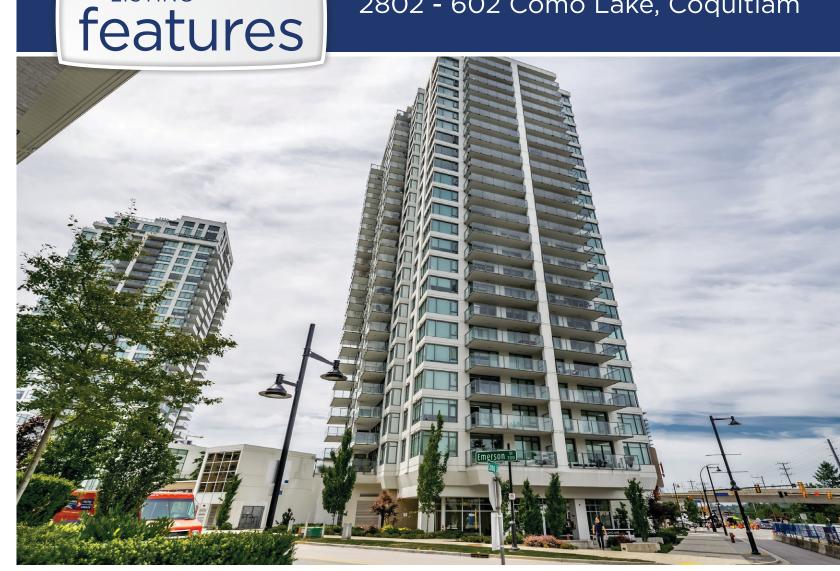

## 2802 - 602 Como Lake, Coquitlam

Rare opportunity to enjoy PENTHOUSE LIVING! The Uptown 1 built by Bosa. See views from SFU to Surrey with floor to ceiling windows and a large, private deck. Wood grained cabinets, gas range, quartz counters, built in refrigerator and dishwasher highlight the kitchen. Luxury finishing's include air conditioning, marble counter tops in the bathroom, Wolf stove/oven, Miele dishwasher and more. The large deck and open living area are perfect for daytime family fun or dinner parties at night. 3 bedrooms and 2 bathrooms offer plenty of space. Within the building you'll find a gym, amenity room, yoga studio, sauna, steam room and private landscaped outdoor terrace with BBQ and fire side lounge. R/I for car charger. Steps from the Burquitlam Skytrain Station. Shops and restaurants within 5 mins.