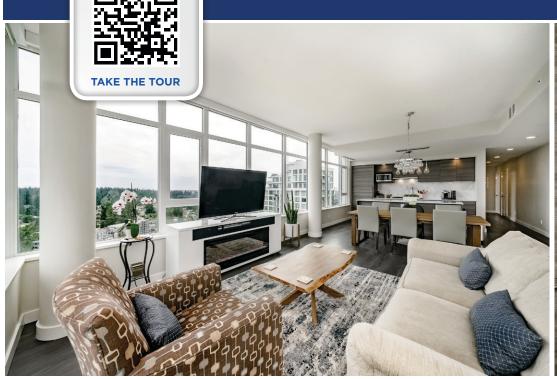

## 2802 - 602 Como Lake, Coquitlam

Rare opportunity to enjoy PENTHOUSE LIVING! The Uptown 1 built by Bosa. See views from SFU to Surrey with floor to ceiling windows and a large, private deck. Wood grained cabinets, gas range, quartz counters, built in refrigerator and dishwasher highlight the kitchen. Luxury finishing's include air conditioning, marble counter tops in the bathroom, Wolf stove/oven, Miele dishwasher and more. The large deck and open living area are perfect for daytime family fun or dinner parties at night. 3 bedrooms and 2 bathrooms offer plenty of space. Within the building you'll find a gym, amenity room, yoga studio, sauna, steam room and private landscaped outdoor terrace with BBQ and fire side lounge. R/I for car charger. Steps from the Burquitlam Skytrain Station. Shops and restaurants within 5 mins.