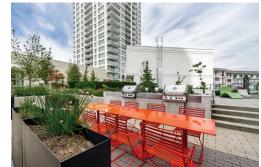

## 2802 - 602 Como Lake, Coquitlam

Rare opportunity to enjoy PENTHOUSE LIVING! The Uptown 1 built by Bosa. See views from SFU to Surrey with floor to ceiling windows and a large, private deck. Wood grained cabinets, gas range, quartz counters, built in refrigerator and dishwasher highlight the kitchen. Luxury finishing's include air conditioning, marble counter tops in the bathroom, Wolf stove/oven, Miele dishwasher and more. The large deck and open living area are perfect for daytime family fun or dinner parties at night. 3 bedrooms and 2 bathrooms offer plenty of space. Within the building you'll find a gym, amenity room, yoga studio, sauna, steam room and private landscaped outdoor terrace with BBQ and fire side lounge. R/I for car charger. Steps from the Burquitlam Skytrain Station. Shops and restaurants within 5 mins.