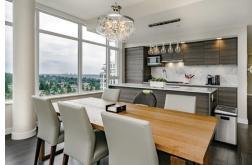

## 2802 - 602 Como Lake, Coquitlam

Rare opportunity to enjoy PENTHOUSE LIVING! The Uptown 1 built by Bosa. See views from SFU to Surrey with floor to ceiling windows and a large, private deck. Wood grained cabinets, gas range, quartz counters, built in refrigerator and dishwasher highlight the kitchen. Luxury finishing's include air conditioning, marble counter tops in the bathroom, Wolf stove/oven, Miele dishwasher and more. The large deck and open living area are perfect for daytime family fun or dinner parties at night. 3 bedrooms and 2 bathrooms offer plenty of space. Within the building you'll find a gym, amenity room, yoga studio, sauna, steam room and private landscaped outdoor terrace with BBQ and fire side lounge. R/I for car charger. Steps from the Burquitlam Skytrain Station. Shops and restaurants within 5 mins.