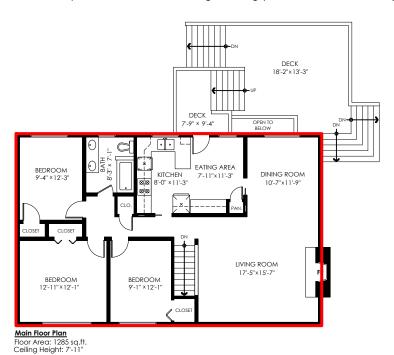

### Main Floor Plan

Floor Area: 1285 sq.ft. Ceiling Height: 7'-1'1'

# 1871 Masset Ct, Coquitlam

Floor Area: 1285 sq.ft. Ceiling Height: 7'-11"