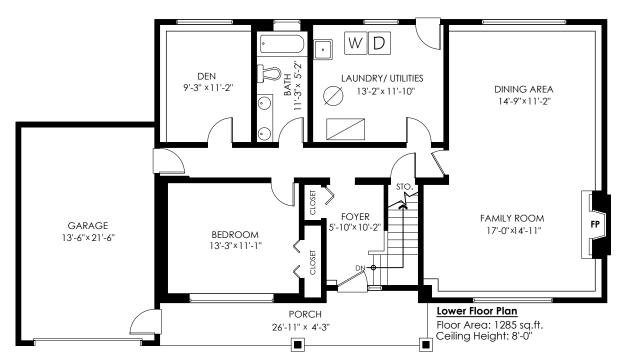

# 1871 Masset Ct, Coquitlam

 Main Floor:
 1,285 sq.ft.

 Lower Floor:
 1,285 sq.ft.

 Total:
 2,570 sq.ft.

 Deck:
 359 sq.ft.

 Porch:
 126 sq.ft.

 Total Extras:
 485 sq.ft.

GARAGE
13'-6'\* 21'-6'

BEDROOM
13'-3'\*x11'-1''

PORCH
26'-11" x 4'-3"

LAUNDRY/ UTILITIES
13'-2'x11'-10"

DINING AREA
14'-9'x11'-2"

FAMILY ROOM
17'-0'x|4'-11"

FP
10'x 10'-2'

Lower Floor Plan
Floor Area: 1285 sq.ft.
Ceiling Height: 8'-0"