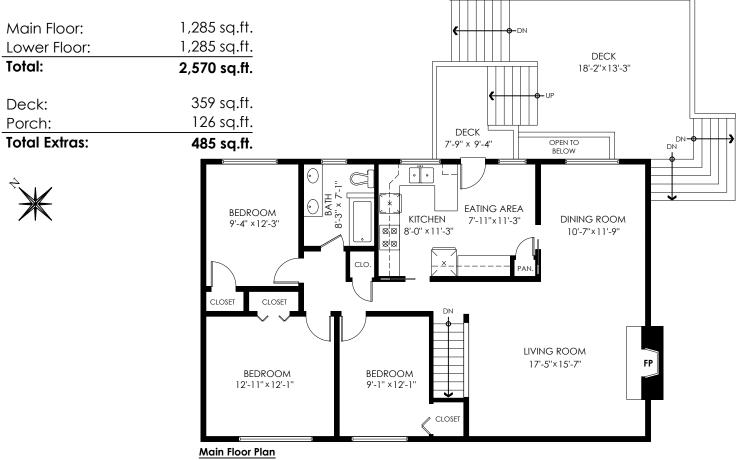

# 1871 Masset Ct, Coquitlam

DECK

18'-2"×13'-3"

ROYAL LEPAGE

778-355-0116 info@theaxfords.com www.theaxfords.com

1,285 sq.ft. Main Floor: 1,285 sq.ft. Lower Floor: Total: 2,570 sq.ft.

359 sq.ft. Deck: 126 sq.ft. Porch:

**Total Extras:** 485 sq.ft.