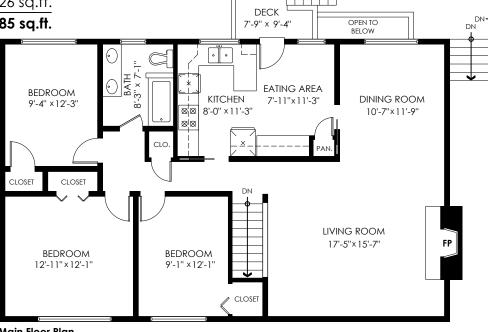

### Main Floor Plan

Floor Area: 1285 sq.ft. Ceiling Height: 7'-1'1'

# 1871 Masset Ct, Coquitlam

Floor Area: 1285 sq.ft. Ceiling Height: 7'-11"