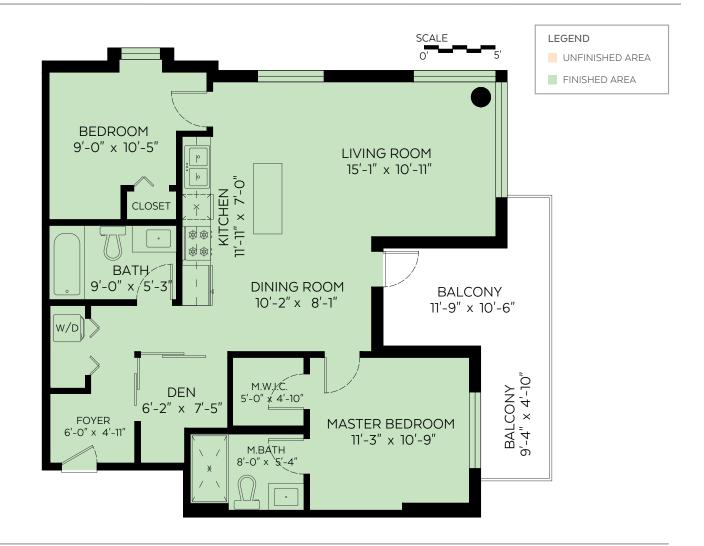

## SQ.FT. INCLUDES

- Total square footage is calculated from exterior wall to exterior wall around the perimeter of the house and applicable areas.
- Square footage of stairs counts towards the floor that they service.
- Any area below the stairs on the lowest floor counts as square footage to that floor where ceiling height permits.
- Displayed room dimensions are interior wall to interior wall with the intention of giving the Buyer an idea of what will fit in the room. When added together, room dimensions will not equal to the total square footage.

## SQ.FT. DOES NOT INCLUDE

- Area where the ceiling height is 5' or lower. Low volted ceiling and areas under stairs are often subject to this.
- Double height ceiling area or Open to Below areas where there is no floor.
- Bay windows, cantilever plant windows, cantilever fireplaces anything that does not extend all the way to the floor.
- Unfinished areas, cold storage, cellars, patios, balconies, decks, garages or other areas that are not suitable to live in year round. (listed separately from the total square footage of the home)