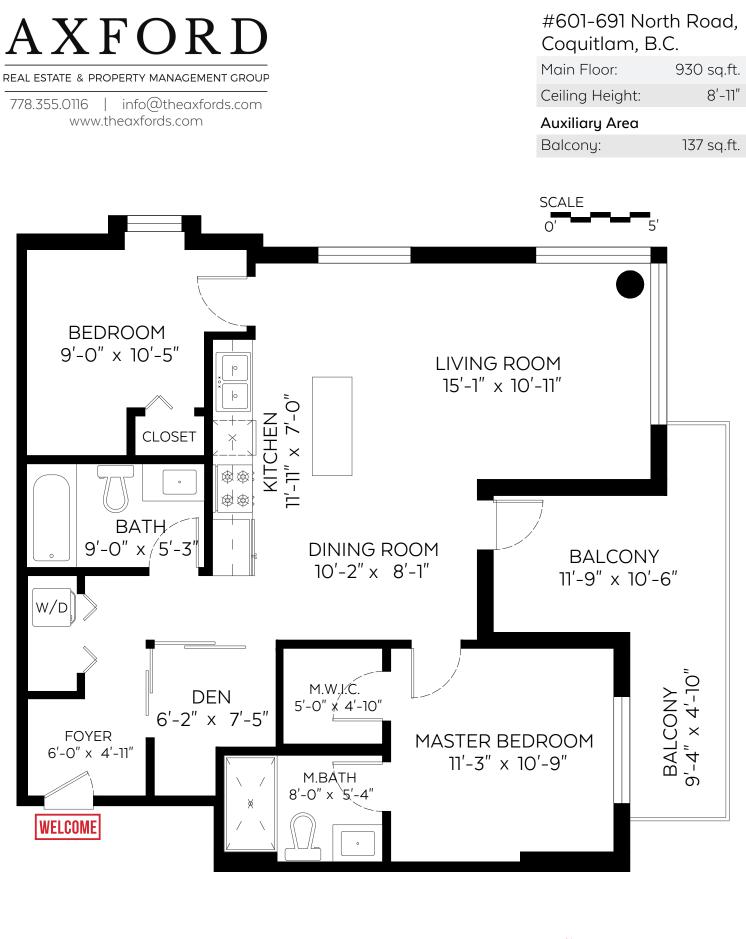

## #601-691 North Road, Coquitlam, B.C.

| Main Floor:     | 930 sq.ft. |
|-----------------|------------|
| Ceiling Height: | 8'-11"     |
| Auxiliary Area  |            |
| Balcony:        | 137 sq.ft. |