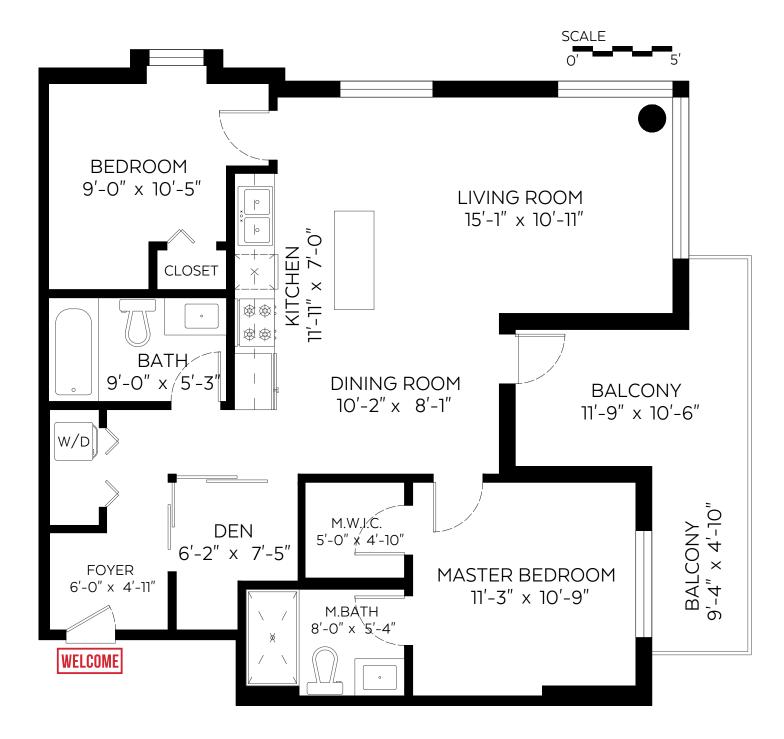

## #601-691 North Road, Coquitlam, B.C.

| Main Floor:     | 930 sq.ft. |
|-----------------|------------|
| Ceiling Height: | 8'-11"     |
| Auxiliary Area  |            |
| Balcony:        | 137 sq.ft. |