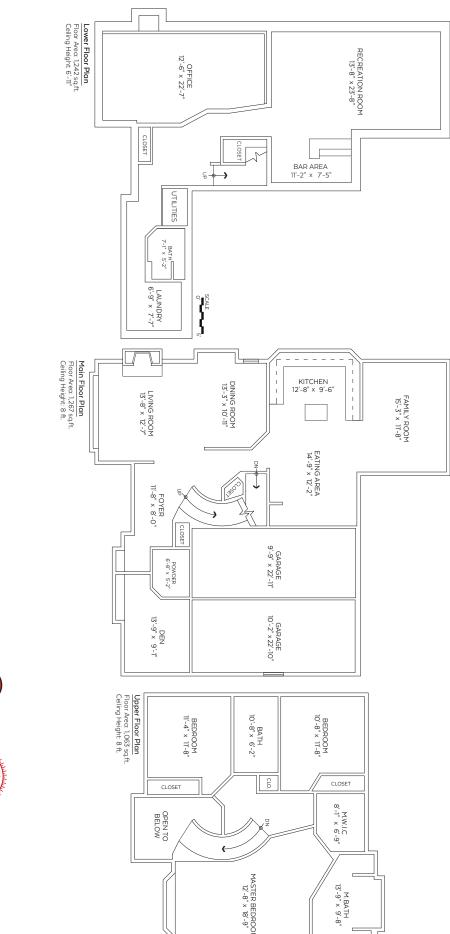

Garage:

487 sq.ft.

Produced and printed by

Main Floor: Upper Floor: Lower Floor:

1,267 sq.ft. 1,063 sq.ft. 1,242 sq.ft.

**co**tala<sup>™</sup>

831 Citadel Drive, Port Coquitlam, B.C

www.cotala.com

Total:

572 sq.ft.

87 sq.ft.

Open to Below Auxiliary Area

LISTING

features

The floor plan is not suitab

truction and is covered under E&O. © Excelsior M Jistribute such material (in whole or in part) and/v ired on: May 24, 2019 suring Inc. 2019. All rights