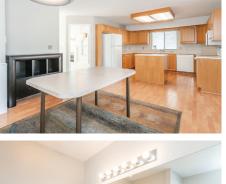

#### 831 Citadel Drive, Port Coquitlam

Fantastic curb appeal in this 3600 sqft 3 bedroom, 3.5 bathroom home in great family orientated neighborhood! Home features formal living and dining room with den on the main floor. Open kitchen and family room lead out to the covered deck that's perfect for the BBQ and swimming pool! Huge master bedroom upstairs with great views Mt. Baker. Downstairs has lots of room with a fabulous rec room and large office. Full bathroom downstairs as well. Quiet lane in back for kids to ride bikes and a with large driveway for extra parking. Roof, gutters and downspouts only 3 years old!