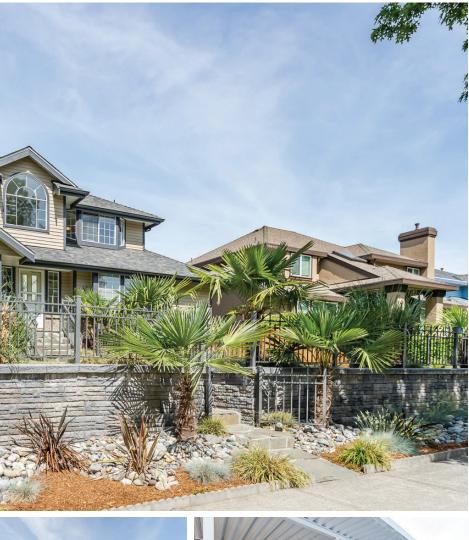

#### 831 Citadel Drive, Port Coquitlam

Fantastic curb appeal in this 3600 sqft 3 bedroom, 3.5 bathroom home in great family orientated neighborhood! Home features formal living and dining room with den on the main floor. Open kitchen and family room lead out to the covered deck that's perfect for the BBQ and swimming pool! Huge master bedroom upstairs with great views Mt. Baker. Downstairs has lots of room with a fabulous rec room and large office. Full bathroom downstairs as well. Quiet lane in back for kids to ride bikes and a with large driveway for extra parking. Roof, gutters and downspouts only 3 years old!