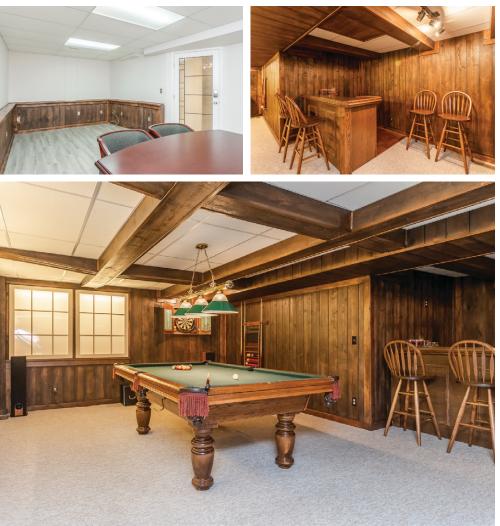

#### 831 Citadel Drive, Port Coquitlam

Fantastic curb appeal in this 3600 sqft 3 bedroom, 3.5 bathroom home in great family orientated neighborhood! Home features formal living and dining room with den on the main floor. Open kitchen and family room lead out to the covered deck that's perfect for the BBQ and swimming pool! Huge master bedroom upstairs with great views Mt. Baker. Downstairs has lots of room with a fabulous rec room and large office. Full bathroom downstairs as well. Quiet lane in back for kids to ride bikes and a with large driveway for extra parking. Roof, gutters and downspouts only 3 years old!