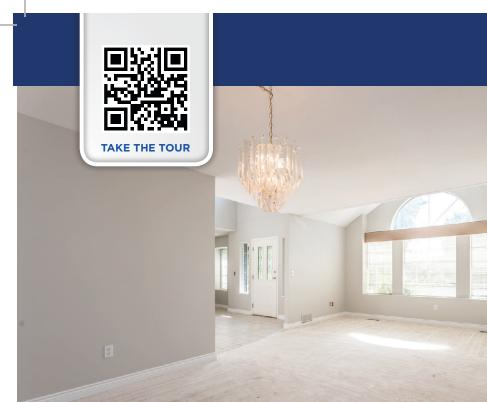

#### 831 Citadel Drive, Port Coquitlam

Fantastic curb appeal in this 3600 sqft 3 bedroom, 3.5 bathroom home in great family orientated neighborhood! Home features formal living and dining room with den on the main floor. Open kitchen and family room lead out to the covered deck that's perfect for the BBQ and swimming pool! Huge master bedroom upstairs with great views Mt. Baker. Downstairs has lots of room with a fabulous rec room and large office. Full bathroom downstairs as well. Quiet lane in back for kids to ride bikes and a with large driveway for extra parking. Roof, gutters and downspouts only 3 years old!