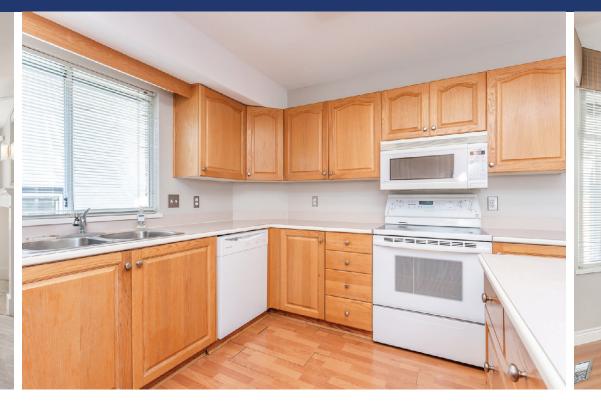

#### 831 Citadel Drive, Port Coquitlam

Fantastic curb appeal in this 3600 sqft 3 bedroom, 3.5 bathroom home in great family orientated neighborhood! Home features formal living and dining room with den on the main floor. Open kitchen and family room lead out to the covered deck that's perfect for the BBQ and swimming pool! Huge master bedroom upstairs with great views Mt. Baker. Downstairs has lots of room with a fabulous rec room and large office. Full bathroom downstairs as well. Quiet lane in back for kids to ride bikes and a with large driveway for extra parking. Roof, gutters and downspouts only 3 years old!