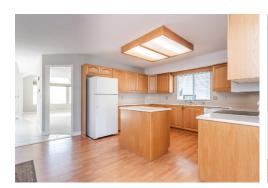

#### 831 Citadel Drive, Port Coquitlam

Fantastic curb appeal in this 3600 sqft 3 bedroom, 3.5 bathroom home in great family orientated neighborhood! Home features formal living and dining room with den on the main floor. Open kitchen and family room lead out to the covered deck that's perfect for the BBQ and swimming pool! Huge master bedroom upstairs with great views Mt. Baker. Downstairs has lots of room with a fabulous rec room and large office. Full bathroom downstairs as well. Quiet lane in back for kids to ride bikes and a with large driveway for extra parking. Roof, gutters and downspouts only 3 years old!