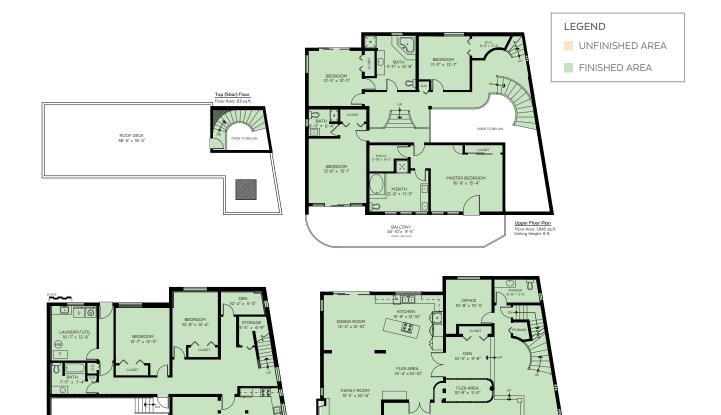

## 622 Nadina Court, Coquitlam, B.C.

Main Floor:2,360 sq.ft.Upper Floor:1,845 sq.ft.Top (Stair)Floor:83 sq.ft.Lower Floor:1,710 sq.ft.

Total: 5,998 sq.ft.

Open To Below Area: 415 sq.ft.

#### **Auxiliary Area**

Garage/Sto.: 800 sq.ft. Balconies: 514 sq.ft.

## 622 Nadina Court, Coquitlam, B.C.

Property Type: House

### SQ.FT. INCLUDES

- Total square footage is calculated from exterior wall to exterior wall around the perimeter of the house and applicable areas.
- Square footage of stairs counts towards the floor that they service
- Any area below the stairs on the lowest floor counts as square footage to that floor where ceiling height permits.
- Displayed room dimensions are interior wall to interior wall with the intention of giving the Buyer an idea of what will fit in the room. When added together, room dimensions will not equal to the total square footage.

#### SQ.FT. DOES NOT INCLUDE

- Area where the ceiling height is 5' or lower. Low volted ceiling and areas under stairs are often subject to this.
- Double height ceiling area or Open to Below areas where there is no floor.
- Bay windows, cantilever plant windows, cantilever fireplaces anything that does not extend all the way to the floor.
- Unfinished areas, cold storage, cellars, patios, balconies, decks, garages or other areas that are not suitable to live in year round. (listed separately from the total square footage of the home)