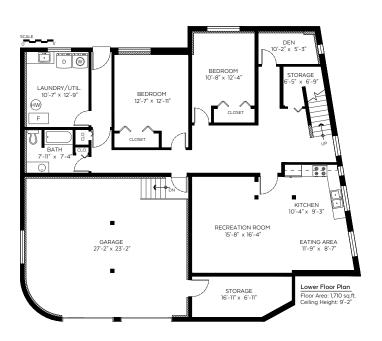

## 622 Nadina Court, Coquitlam, B.C.

Main Floor:2,360 sq.ft.Upper Floor:1,845 sq.ft.Top (Stair)Floor:83 sq.ft.Lower Floor:1,710 sq.ft.

Total: 5,998 sq.ft.

Open To Below Area: 415 sq.ft.