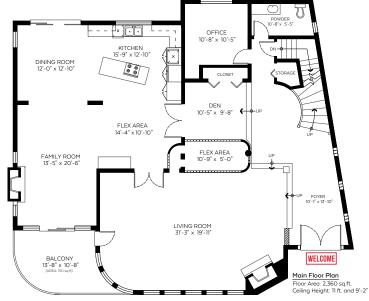

## 622 Nadina Court, Coquitlam, B.C.

Main Floor:2,360 sq.ft.Upper Floor:1,845 sq.ft.Top (Stair)Floor:83 sq.ft.Lower Floor:1,710 sq.ft.

Total: 5,998 sq.ft.

Open To Below Area: 415 sq.ft.