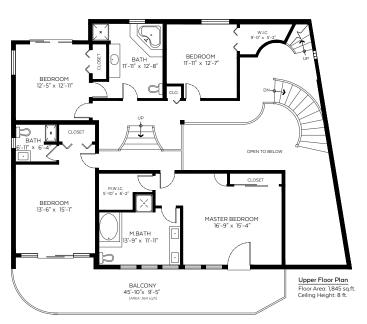

## 622 Nadina Court, Coquitlam, B.C.

Main Floor:2,360 sq.ft.Upper Floor:1,845 sq.ft.Top (Stair)Floor:83 sq.ft.Lower Floor:1,710 sq.ft.

Total: 5,998 sq.ft.

Open To Below Area: 415 sq.ft.