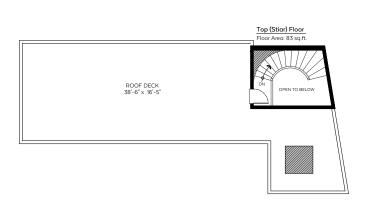

## 622 Nadina Court, Coquitlam, B.C.

Main Floor:2,360 sq.ft.Upper Floor:1,845 sq.ft.Top (Stair)Floor:83 sq.ft.Lower Floor:1,710 sq.ft.

Total: 5,998 sq.ft.

Open To Below Area: 415 sq.ft.

### SQ.FT. INCLUDES

- Total square footage is calculated from exterior wall to exterior wall around the perimeter of the house and applicable areas.
- Square footage of stairs counts towards the floor that they service
- Any area below the stairs on the lowest floor counts as square footage to that floor where ceiling height permits.
- Displayed room dimensions are interior wall to interior wall with the intention of giving the Buyer an idea of what will fit in the room. When added together, room dimensions will not equal to the total square footage.