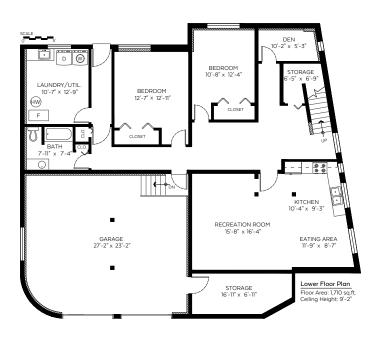

## 622 Nadina Court, Coquitlam, B.C.

Main Floor:2,360 sq.ft.Upper Floor:1,845 sq.ft.Top (Stair)Floor:83 sq.ft.Lower Floor:1,710 sq.ft.

Total: 5,998 sq.ft.

Open To Below Area: 415 sq.ft.