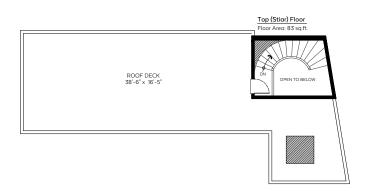

## 622 Nadina Court, Coquitlam, B.C.

Main Floor:2,360 sq.ft.Upper Floor:1,845 sq.ft.Top (Stair)Floor:83 sq.ft.Lower Floor:1,710 sq.ft.

Total: 5,998 sq.ft.

Open To Below Area: 415 sq.ft.