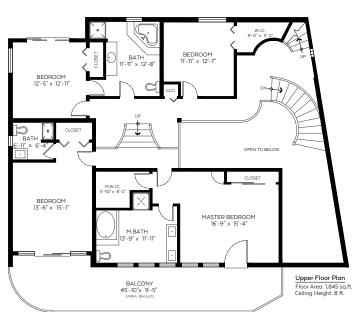

## 622 Nadina Court, Coquitlam, B.C.

Main Floor:2,360 sq.ft.Upper Floor:1,845 sq.ft.Top (Stair)Floor:83 sq.ft.Lower Floor:1,710 sq.ft.

Total: 5,998 sq.ft.

Open To Below Area: 415 sq.ft.

BALCONY 13'-8" x 10'-8"