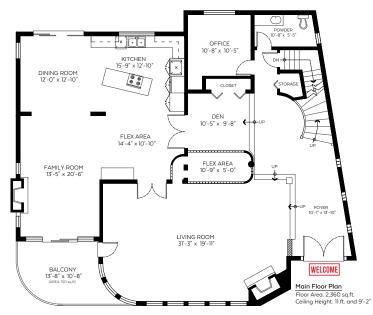

## 622 Nadina Court, Coquitlam, B.C.

Main Floor:2,360 sq.ft.Upper Floor:1,845 sq.ft.Top (Stair)Floor:83 sq.ft.Lower Floor:1,710 sq.ft.

Total: 5,998 sq.ft.

Open To Below Area: 415 sq.ft.

BALCONY 13'-8" x 10'-8"