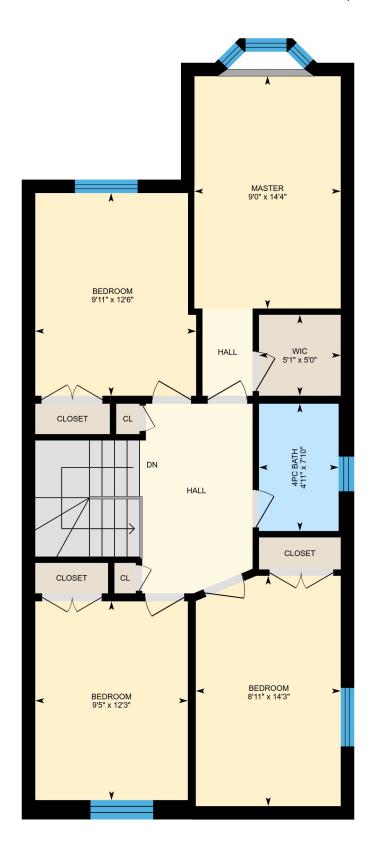

Main Building: Total Exterior Area Above Grade 1649 sq ft

Main Floor Total Exterior Area 765 sq ft
Total Interior Area 640 sq ft

PREPARED: Sep, 2018

**2nd Floor** Total Exterior Area 885 sq ft Total Interior Area 775 sq ft

#### 2ND FLOOR

Bedroom: 9'11" x 12'6" 4pc Bath: 4'11" x 7'10" Bedroom: 8'11" x 14'3"

Wic: 5'1" x 5'0" Bedroom: 9'5" x 12'3" Master: 9'0" x 14'4"

### 2ND FLOOR

Interior Area: 775 sq ft
Perimeter Wall Length: 131 ft
Exterior Area: 885 sq ft

BASEMENT (Below Grade) Interior Area: 609 sq ft Perimeter Wall Length: 147 ft Exterior Area: 731 sq ft