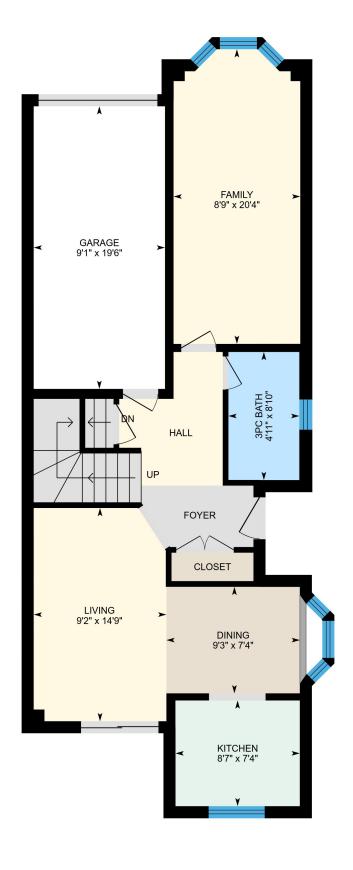

Main Building: Total Exterior Area Above Grade 1649 sq ft

Main Floor Total Exterior Area 765 sq ft
Total Interior Area 640 sq ft

PREPARED: Sep, 2018

**2nd Floor** Total Exterior Area 885 sq ft Total Interior Area 775 sq ft

#### **Main Building**

MAIN FLOOR

3pc Bath: 4'11" x 8'10" Family: 8'9" x 20'4" Garage: 9'1" x 19'6" Living: 9'2" x 14'9" Kitchen: 8'7" x 7'4" Dining: 9'3" x 7'4"

#### MAIN FLOOR

Interior Area: 640 sq ft Perimeter Wall Length: 149 ft Exterior Area: 765 sq ft