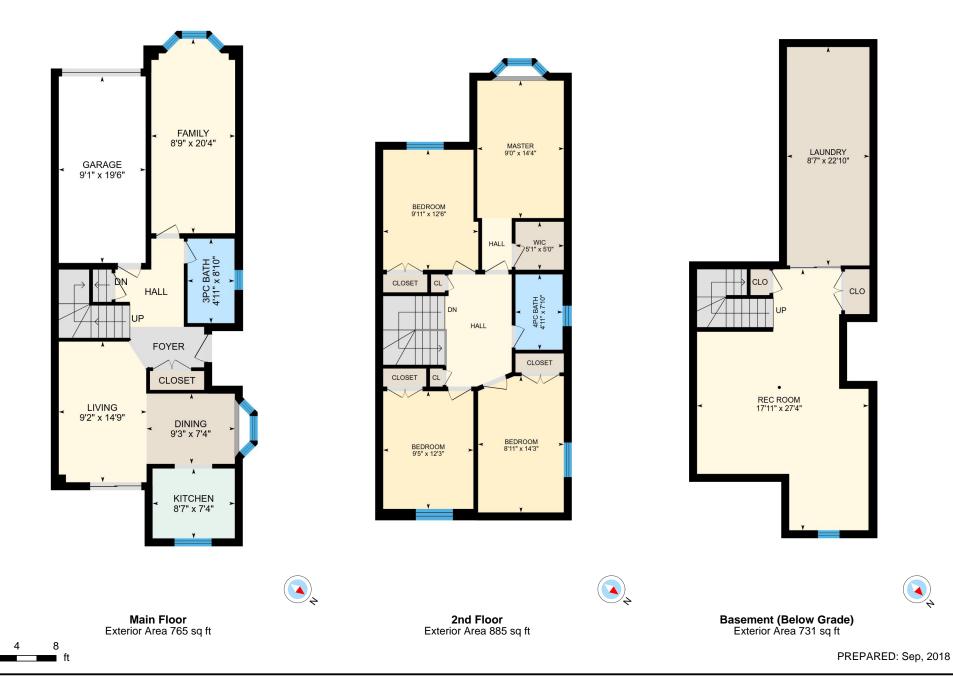

Main Building: Total Exterior Area Above Grade 1649 sq ft

Main Floor Total Exterior Area 765 sq ft
Total Interior Area 640 sq ft

PREPARED: Sep, 2018

**2nd Floor** Total Exterior Area 885 sq ft Total Interior Area 775 sq ft

PREPARED: Sep, 2018

**Basement** Total Exterior Area 731 sq ft
Total Interior Area 609 sq ft

PREPARED: Sep, 2018

#### **Room Measurements**

Only major rooms are listed. Some listed rooms may be excluded from total interior floor area (e.g. garage). Room dimensions are largest length and width; parts of room may be smaller. Room area is not always equal to product of length and width.

#### **Main Building**

MAIN FLOOR

3pc Bath: 4'11" x 8'10" Family: 8'9" x 20'4" Garage: 9'1" x 19'6" Living: 9'2" x 14'9" Kitchen: 8'7" x 7'4" Dining: 9'3" x 7'4"

#### 2ND FLOOR

Bedroom: 9'11" x 12'6" 4pc Bath: 4'11" x 7'10" Bedroom: 8'11" x 14'3"

Wic: 5'1" x 5'0" Bedroom: 9'5" x 12'3" Master: 9'0" x 14'4"

#### **BASEMENT**

Rec Room: 17'11" x 27'4" Laundry: 8'7" x 22'10"

#### MAIN FLOOR

Interior Area: 640 sq ft Perimeter Wall Length: 149 ft Exterior Area: 765 sq ft

### 2ND FLOOR

Interior Area: 775 sq ft
Perimeter Wall Length: 131 ft
Exterior Area: 885 sq ft

BASEMENT (Below Grade) Interior Area: 609 sq ft Perimeter Wall Length: 147 ft Exterior Area: 731 sq ft