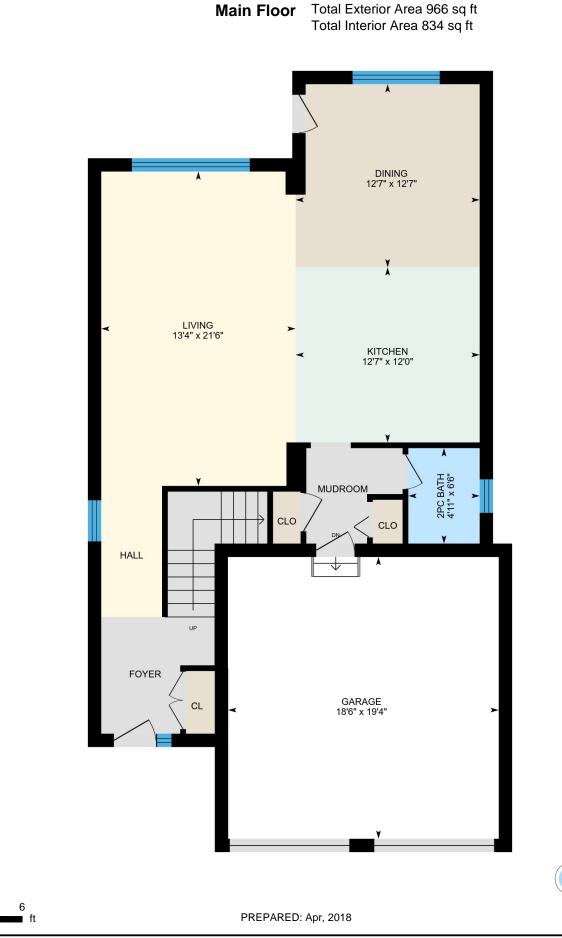

# 925 Pioneer Grove Ct, Kitchener, ON

Colored regions are included in total floor area. All room dimensions and floor areas must be considered approximate and are subject to independent verification. For method of measurement please see <a href="https://youriguide.com/measure/">https://youriguide.com/measure/</a>.

#### Main Building

MAIN FLOOR Living: 13'4" x 21'6" Garage: 18'6" x 19'4" 2pc Bath: 4'11" x 6'6" Kitchen: 12'7" x 12'0" Dining: 12'7" x 12'7"

2ND FLOOR 4pc Bath: 5'6" x 9'8" Ensuite: 12'6" x 9'9" Master: 13'10" x 15'7" Wic: 6'5" x 6'0" Bedroom: 9'0" x 12'6" Bedroom: 8'11" x 15'6"

#### Main Building

Building Perimeter Wall Thickness: 11 in

MAIN FLOOR Interior Area: 834 sq ft Perimeter Wall Length: 144 ft Exterior Area: 966 sq ft