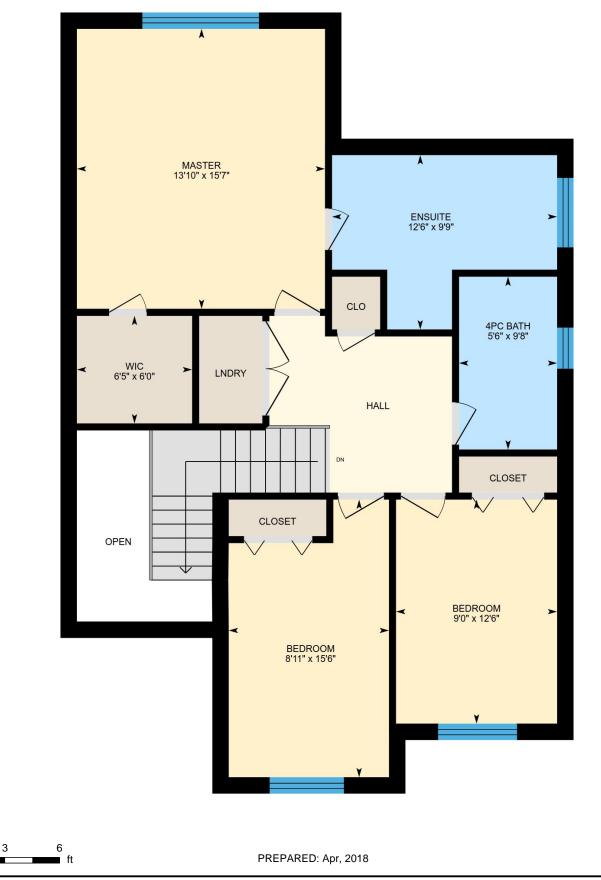

3

0

**2nd Floor** Total Exterior Area 995 sq ft Total Interior Area 867 sq ft

Colored regions are included in total floor area. All room dimensions and floor areas must be considered approximate and are subject to independent verification. For method of measurement please see <a href="https://youriguide.com/measure/">https://youriguide.com/measure/</a>.

#### Main Building

MAIN FLOOR Living: 13'4" x 21'6" Garage: 18'6" x 19'4" 2pc Bath: 4'11" x 6'6" Kitchen: 12'7" x 12'0" Dining: 12'7" x 12'7"

2ND FLOOR 4pc Bath: 5'6" x 9'8" Ensuite: 12'6" x 9'9" Master: 13'10" x 15'7" Wic: 6'5" x 6'0" Bedroom: 9'0" x 12'6" Bedroom: 8'11" x 15'6"

#### 2ND FLOOR

Interior Area: 867 sq ft Perimeter Wall Length: 141 ft Exterior Area: 995 sq ft