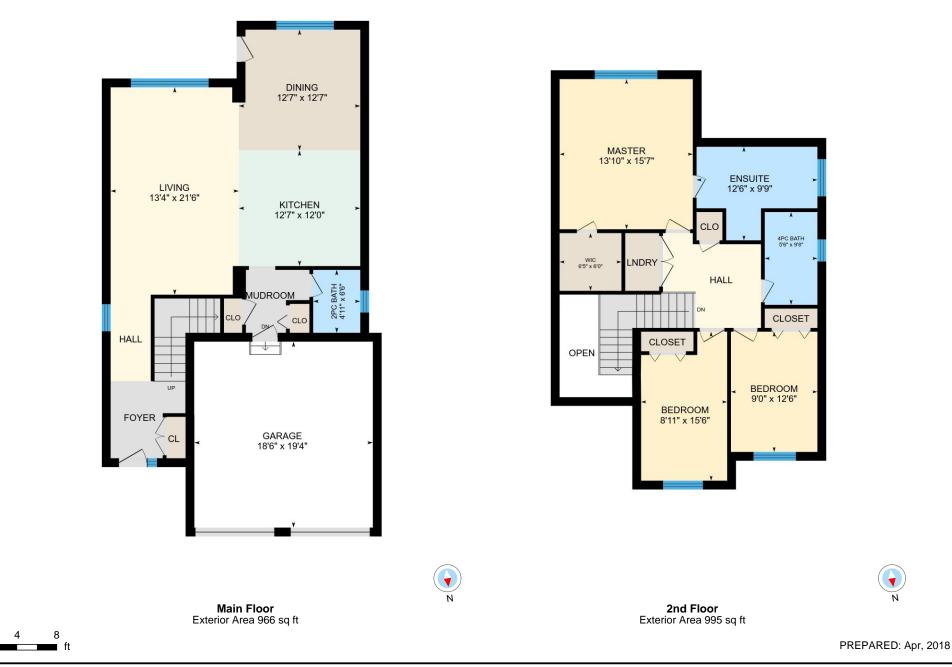

## 925 Pioneer Grove Ct, Kitchener, ON

Total Exterior Area Above Grade 1961 sq ft (Main Building)

Colored regions are included in total floor area. All room dimensions and floor areas must be considered approximate and are subject to independent verification. For method of measurement please see <a href="https://youriguide.com/measure/">https://youriguide.com/measure/</a>.

#### Main Building

MAIN FLOOR Living: 13'4" x 21'6" Garage: 18'6" x 19'4" 2pc Bath: 4'11" x 6'6" Kitchen: 12'7" x 12'0" Dining: 12'7" x 12'7"

2ND FLOOR 4pc Bath: 5'6" x 9'8" Ensuite: 12'6" x 9'9" Master: 13'10" x 15'7" Wic: 6'5" x 6'0" Bedroom: 9'0" x 12'6" Bedroom: 8'11" x 15'6"

#### Main Building

Building Perimeter Wall Thickness: 11 in

MAIN FLOOR Interior Area: 834 sq ft Perimeter Wall Length: 144 ft Exterior Area: 966 sq ft

#### 2ND FLOOR

Interior Area: 867 sq ft Perimeter Wall Length: 141 ft Exterior Area: 995 sq ft

#### Total Above Grade Floor Area

Main Building Interior: 1700 sq ft Main Building Exterior: 1961 sq ft