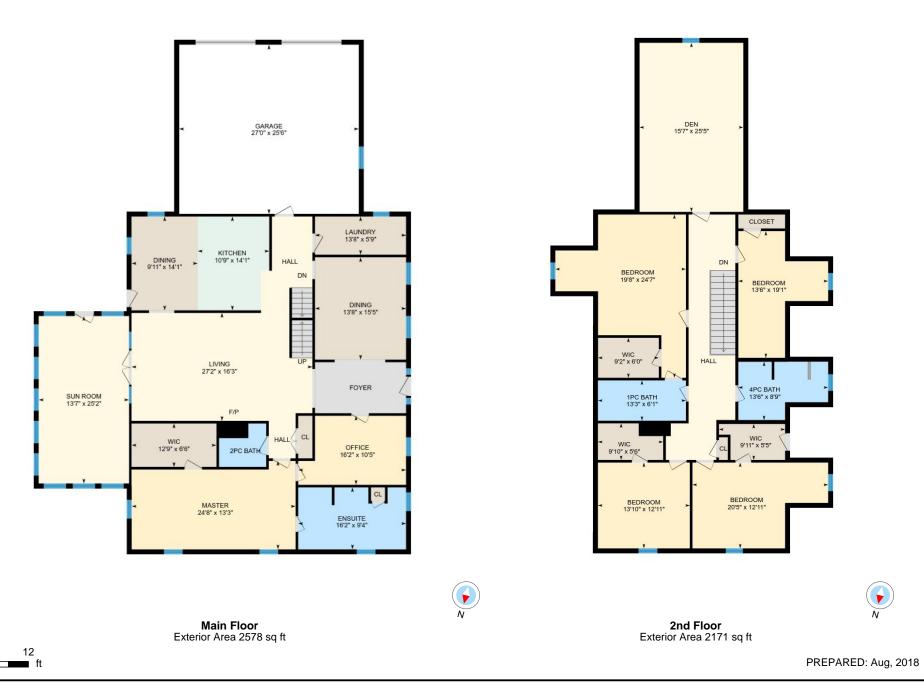

Main Building: Total Exterior Area Above Grade 4750 sq ft

Main Floor Total Exterior Area 2578 sq ft
Total Interior Area 2418 sq ft

**2nd Floor** Total Exterior Area 2171 sq ft Total Interior Area 1974 sq ft

## **Room Measurements**

Only major rooms are listed. Some listed rooms may be excluded from total interior floor area (e.g. garage). Room dimensions are largest length and width; parts of room may be smaller. Room area is not always equal to product of length and width.

## **Main Building**

MAIN FLOOR

2pc Bath: 7'1" x 6'6" Wic: 12'9" x 6'6"

Sun Room: 13'7" x 25'2" Ensuite: 16'2" x 9'4" Master: 24'8" x 13'3" Laundry: 13'8" x 5'9" Garage: 27'0" x 25'6" Living: 27'2" x 16'3" Dining: 13'8" x 15'5" Office: 16'2" x 10'5" Kitchen: 10'9" x 14'1" Dining: 9'11" x 14'1"

#### 2ND FLOOR

Den: 15'7" x 25'5" Bedroom: 19'8" x 24'7" Bedroom: 20'5" x 12'11" 4pc Bath: 13'6" x 8'9" Bedroom: 13'10" x 12'11"

Wic: 9'11" x 5'5" Wic: 9'10" x 5'6" Wic: 9'2" x 6'0"

1pc Bath: 13'3" x 6'1" Bedroom: 13'6" x 19'1"

## **Main Building**

Building Perimeter Wall Thickness: 9 in

#### MAIN FLOOR

Interior Area: 2418 sq ft
Perimeter Wall Length: 213 ft
Exterior Area: 2578 sq ft

# 2ND FLOOR

Interior Area: 1974 sq ft
Perimeter Wall Length: 263 ft
Exterior Area: 2171 sq ft

#### **Total Above Grade Floor Area**

Main Building Interior: 4392 sq ft

Main Building Exterior: 4750 sq ft