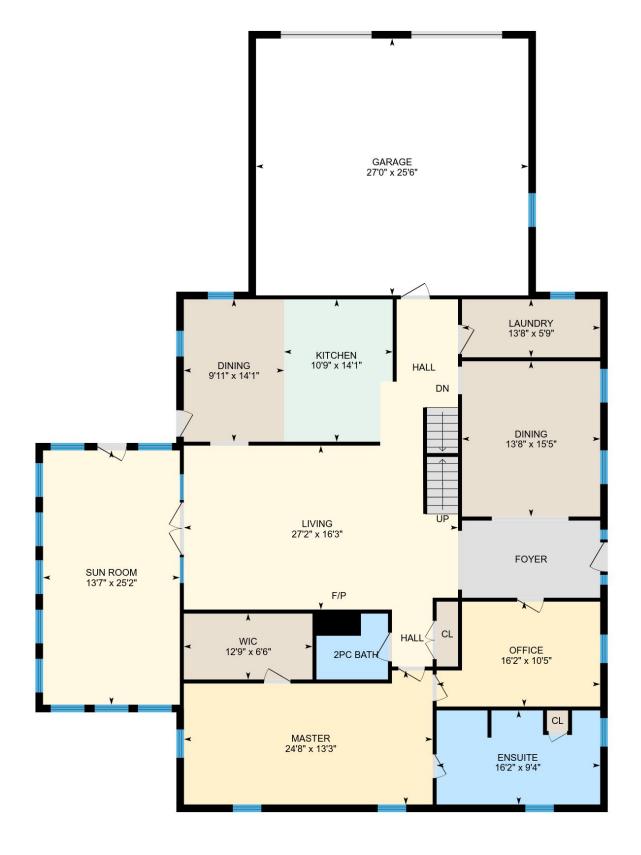

## **Main Building**

MAIN FLOOR

2pc Bath: 7'1" x 6'6" Wic: 12'9" x 6'6"

Sun Room: 13'7" x 25'2" Ensuite: 16'2" x 9'4" Master: 24'8" x 13'3" Laundry: 13'8" x 5'9" Garage: 27'0" x 25'6" Living: 27'2" x 16'3" Dining: 13'8" x 15'5" Office: 16'2" x 10'5" Kitchen: 10'9" x 14'1" Dining: 9'11" x 14'1"

#### MAIN FLOOR

Interior Area: 2418 sq ft
Perimeter Wall Length: 213 ft
Exterior Area: 2578 sq ft