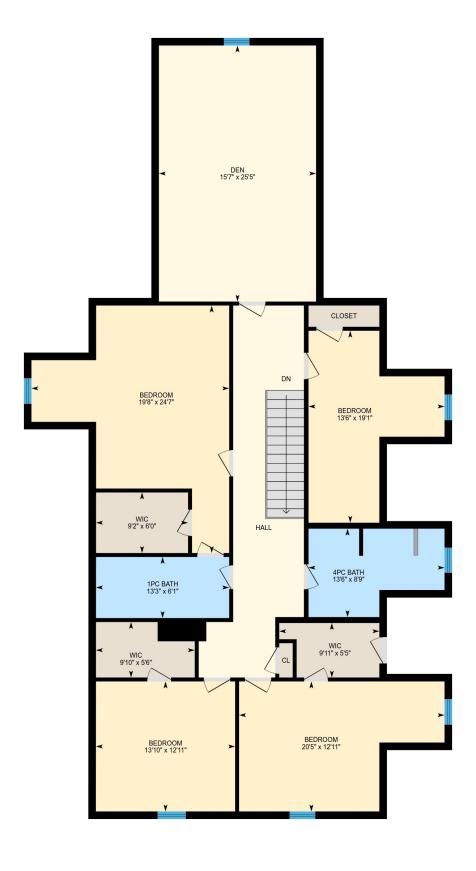

#### 2ND FLOOR

Den: 15'7" x 25'5" Bedroom: 19'8" x 24'7" Bedroom: 20'5" x 12'11" 4pc Bath: 13'6" x 8'9" Bedroom: 13'10" x 12'11"

Wic: 9'11" x 5'5" Wic: 9'10" x 5'6" Wic: 9'2" x 6'0"

1pc Bath: 13'3" x 6'1" Bedroom: 13'6" x 19'1"

# 2ND FLOOR

Interior Area: 1974 sq ft
Perimeter Wall Length: 263 ft
Exterior Area: 2171 sq ft