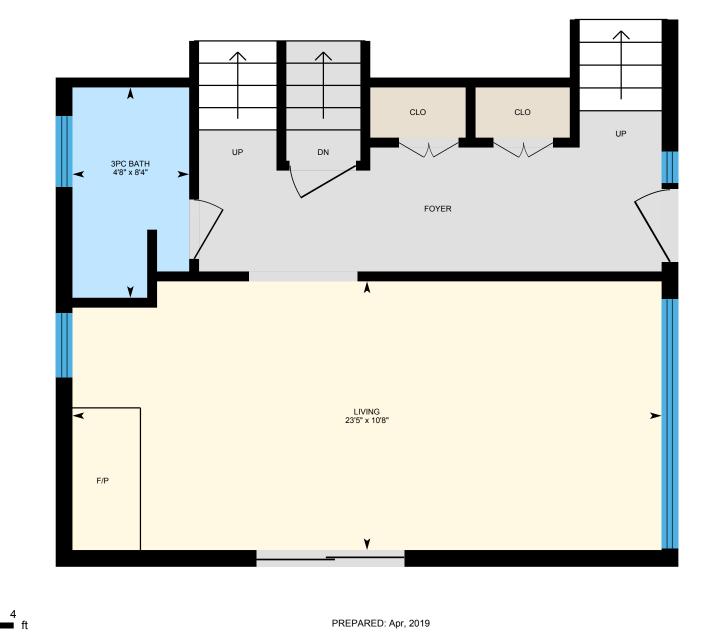

Main Floor Total Exterior Area 472 sq ft

Total Interior Area 430 sq ft

White regions are excluded from total floor area. All room dimensions and floor areas must be considered approximate and are subject to independent verification. For method of measurement please see https://youriguide.com/measure/.

#### MAIN FLOOR

3pc Bath: 8'4" x 4'8" Living: 10'8" x 23'5"

#### MAIN FLOOR

Interior Area: 430 sq ft Perimeter Wall Length: 62 ft Perimeter Wall Thickness: 8.0 in Exterior Area: 472 sq ft