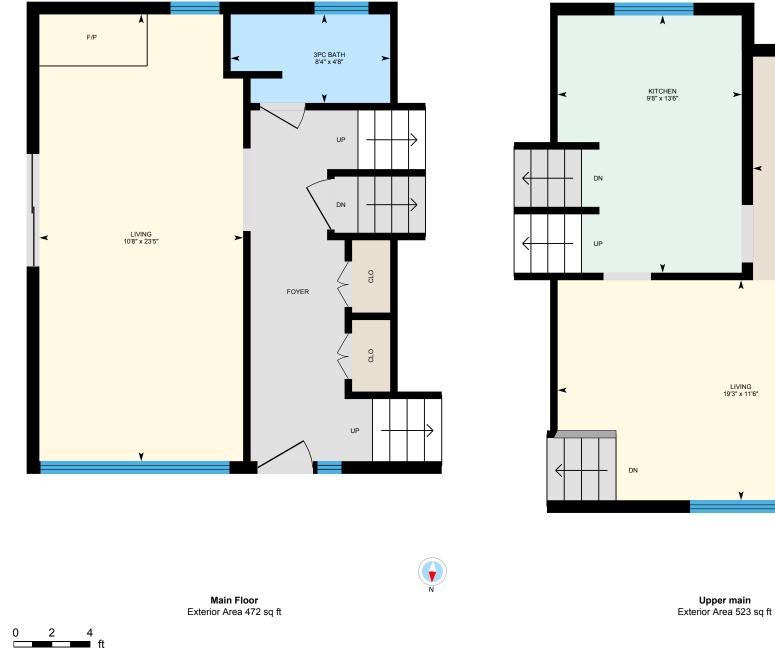

Main Floor Total Exterior Area 472 sq ft

Total Interior Area 430 sq ft

White regions are excluded from total floor area. All room dimensions and floor areas must be considered approximate and are subject to independent verification. For method of measurement please see https://youriguide.com/measure/.

0

2

Upper main Total Exterior Area 523 sq ft Total Interior Area 477 sq ft

White regions are excluded from total floor area. All room dimensions and floor areas must be considered approximate and are subject to independent verification. For method of measurement please see https://youriguide.com/measure/.

#### MAIN FLOOR

3pc Bath: 8'4" x 4'8" Living: 10'8" x 23'5"

#### UPPER MAIN

Dining: 9' x 11'9" Kitchen: 9'8" x 13'6" Living: 19'3" x 11'6"

#### MAIN FLOOR

Interior Area: 430 sq ft Perimeter Wall Length: 62 ft Perimeter Wall Thickness: 8.0 in Exterior Area: 472 sq ft

### UPPER MAIN Interior Area: 477 sq ft Perimeter Wall Length: 70 ft Perimeter Wall Thickness: 8.0 in Exterior Area: 523 sq ft