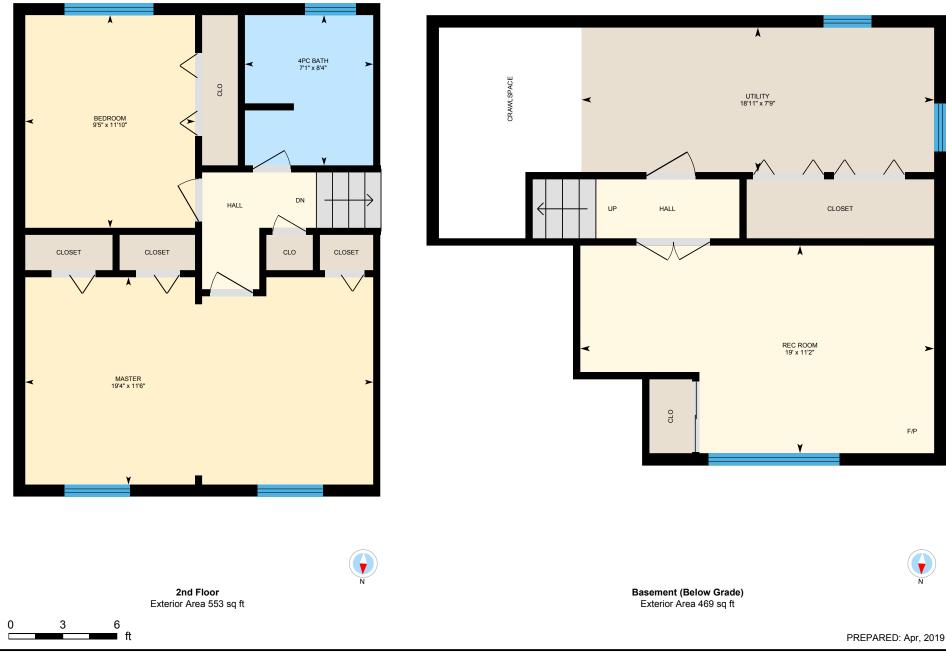

0

2

**2nd Floor** Total Exterior Area 553 sq ft

Total Interior Area 509 sq ft

PREPARED: Apr, 2019

White regions are excluded from total floor area. All room dimensions and floor areas must be considered approximate and are subject to independent verification. For method of measurement please see https://youriguide.com/measure/.

0

2

ft

Basement Total Exterior Area 469 sq ft Total Interior Area 430 sq ft

PREPARED: Apr, 2019

White regions are excluded from total floor area. All room dimensions and floor areas must be considered approximate and are subject to independent verification. For method of measurement please see https://youriguide.com/measure/.

#### 2ND FLOOR

4pc Bath: 7'1" x 8'4" Bedroom: 9'5" x 11'10" Master: 19'4" x 11'6"

#### BASEMENT

Rec Room: 19' x 11'2" Utility: 18'11" x 7'9"

### 2ND FLOOR Interior Area: 509 sq ft Perimeter Wall Length: 66 ft

Perimeter Wall Thickness: 8.0 in Exterior Area: 553 sq ft

### BASEMENT (Below Grade) Interior Area: 430 sq ft Perimeter Wall Length: 59 ft Perimeter Wall Thickness: 8.0 in Exterior Area: 469 sq ft