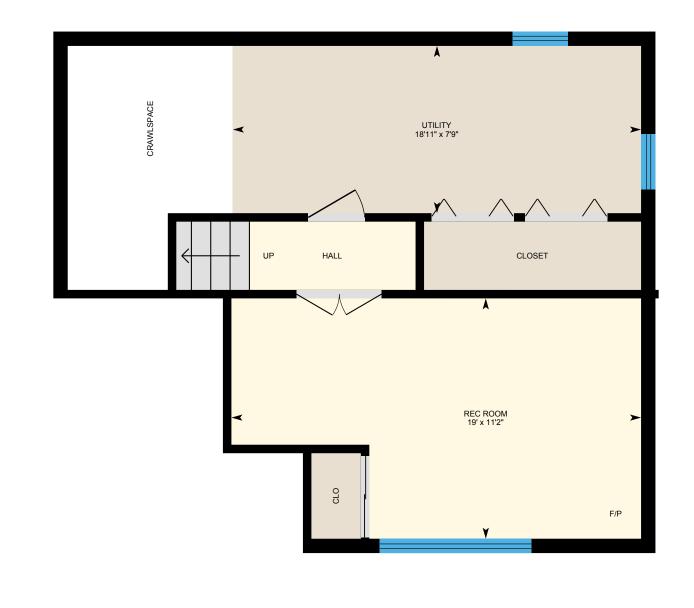

0

2

ft

Basement Total Exterior Area 469 sq ft Total Interior Area 430 sq ft

PREPARED: Apr, 2019

White regions are excluded from total floor area. All room dimensions and floor areas must be considered approximate and are subject to independent verification. For method of measurement please see https://youriguide.com/measure/.

#### BASEMENT

Rec Room: 19' x 11'2" Utility: 18'11" x 7'9"

### BASEMENT (Below Grade) Interior Area: 430 sq ft Perimeter Wall Length: 59 ft Perimeter Wall Thickness: 8.0 in Exterior Area: 469 sq ft