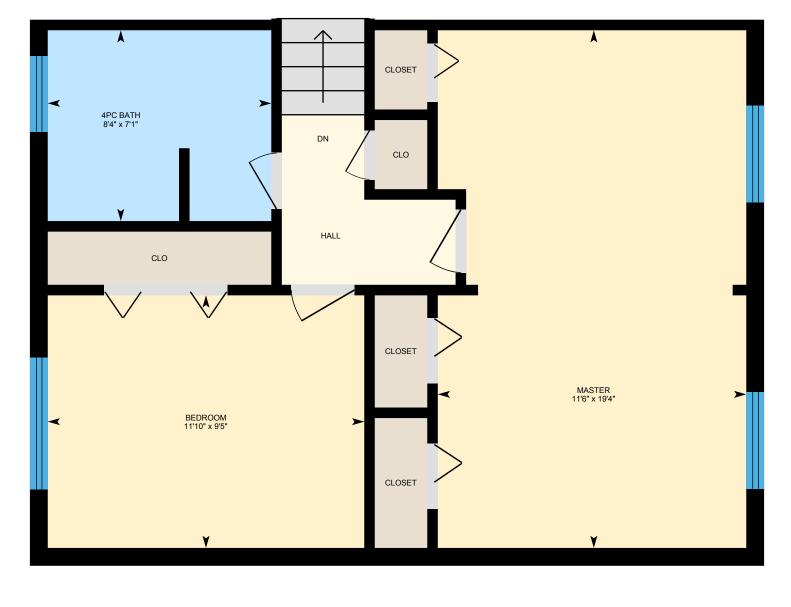

0

2

**2nd Floor** Total Exterior Area 553 sq ft

Total Interior Area 509 sq ft

PREPARED: Apr, 2019

White regions are excluded from total floor area. All room dimensions and floor areas must be considered approximate and are subject to independent verification. For method of measurement please see https://youriguide.com/measure/.

#### 2ND FLOOR

4pc Bath: 7'1" x 8'4" Bedroom: 9'5" x 11'10" Master: 19'4" x 11'6"

### 2ND FLOOR Interior Area: 509 sq ft Perimeter Wall Length: 66 ft

Perimeter Wall Thickness: 8.0 in Exterior Area: 553 sq ft