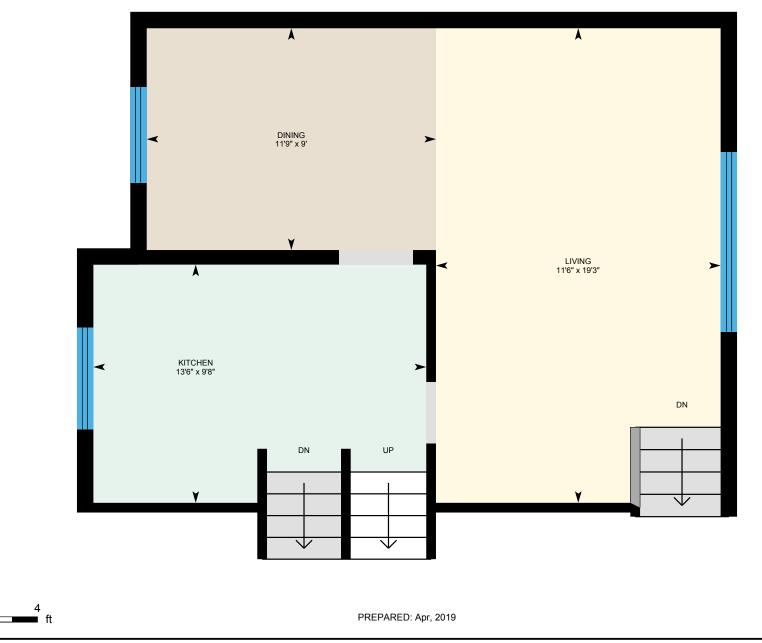

#### UPPER MAIN

Dining: 9' x 11'9" Kitchen: 9'8" x 13'6" Living: 19'3" x 11'6"

### UPPER MAIN Interior Area: 477 sq ft Perimeter Wall Length: 70 ft Perimeter Wall Thickness: 8.0 in Exterior Area: 523 sq ft