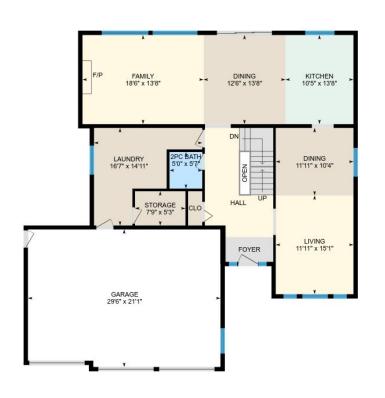

## **Main Building**

MAIN FLOOR

Family: 18'6" x 13'8"
Dining: 12'6" x 13'8"
Kitchen: 10'5" x 13'8"
Dining: 11'11" x 10'4"
Storage: 7'9" x 5'3"
2pc Bath: 5'0" x 5'7"
Laundry: 16'7" x 14'11"
Garage: 29'6" x 21'1"
Living: 11'11" x 15'1"