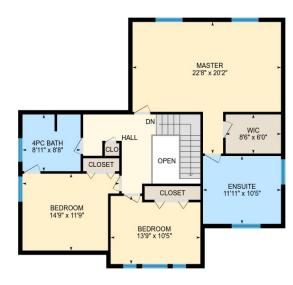

## 2ND FLOOR Wic: 8'6" x 6'0"

Ensuite: 11'11" x 10'5" Bedroom: 13'9" x 10'5" Bedroom: 14'9" x 11'9" 4pc Bath: 8'11" x 8'8" Master: 22'8" x 20'2"