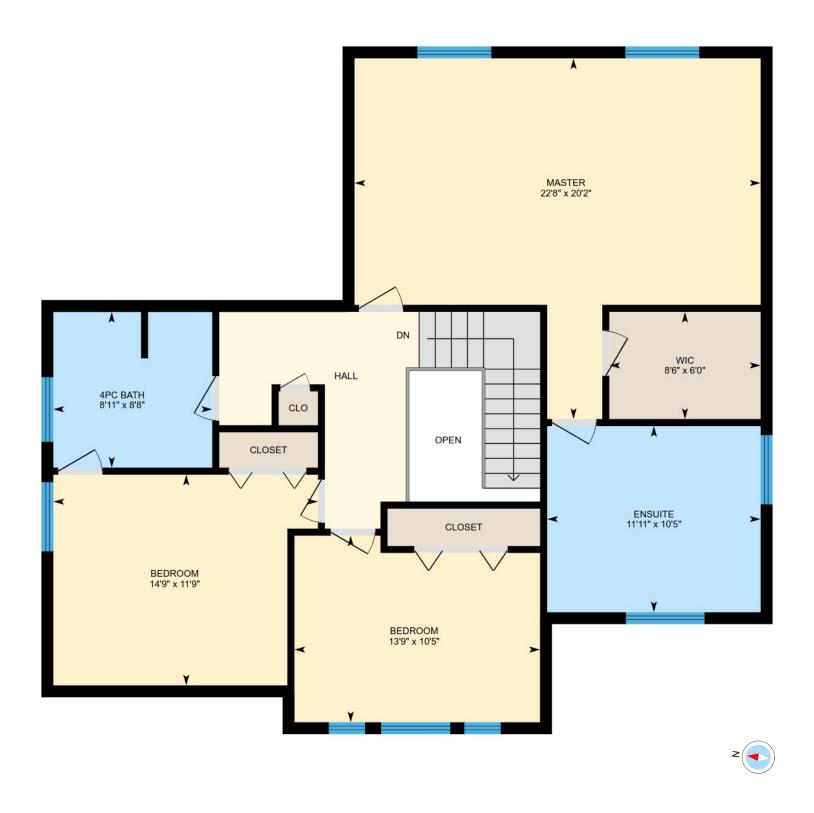

## **Room Measurements**

Only major rooms are listed. Some listed rooms may be excluded from total interior floor area (e.g. garage). Room dimensions are largest length and width; parts of room may be smaller. Room area is not always equal to product of length and width.

## 2ND FLOOR Wic: 8'6" x 6'0"

Ensuite: 11'11" x 10'5" Bedroom: 13'9" x 10'5" Bedroom: 14'9" x 11'9" 4pc Bath: 8'11" x 8'8" Master: 22'8" x 20'2"