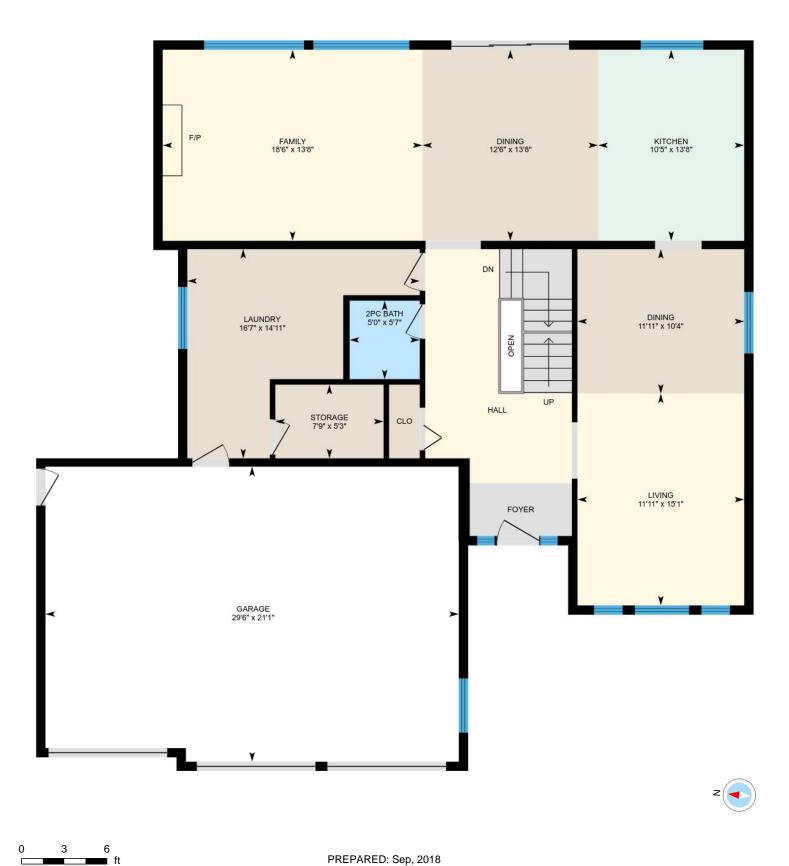

## **Room Measurements**

Only major rooms are listed. Some listed rooms may be excluded from total interior floor area (e.g. garage). Room dimensions are largest length and width; parts of room may be smaller. Room area is not always equal to product of length and width.

## **Main Building**

MAIN FLOOR

Family: 18'6" x 13'8"
Dining: 12'6" x 13'8"
Kitchen: 10'5" x 13'8"
Dining: 11'11" x 10'4"
Storage: 7'9" x 5'3"
2pc Bath: 5'0" x 5'7"
Laundry: 16'7" x 14'11"
Garage: 29'6" x 21'1"
Living: 11'11" x 15'1"