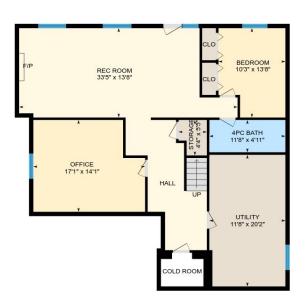

### BASEMENT

Rec Room: 33'5" x 13'8" Bedroom: 10'3" x 13'8" 4pc Bath: 11'8" x 4'11" Utility: 11'8" x 20'2" Storage: 4'4" x 5'5" Office: 17'1" x 14'1"