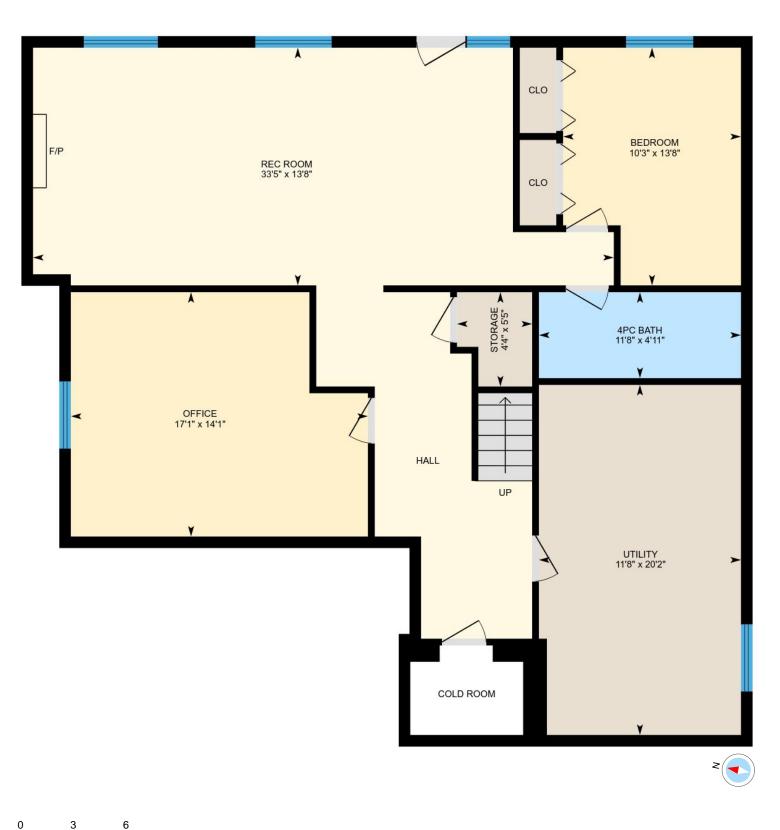

## **Room Measurements**

Only major rooms are listed. Some listed rooms may be excluded from total interior floor area (e.g. garage). Room dimensions are largest length and width; parts of room may be smaller. Room area is not always equal to product of length and width.

### BASEMENT

Rec Room: 33'5" x 13'8" Bedroom: 10'3" x 13'8" 4pc Bath: 11'8" x 4'11" Utility: 11'8" x 20'2" Storage: 4'4" x 5'5" Office: 17'1" x 14'1"