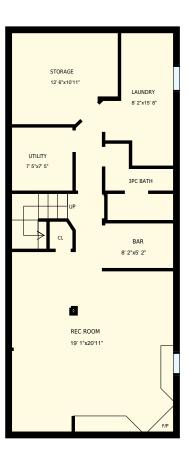

| 7 Macteith Ct, Cambridge, ON                                                                                                                                                                                                         |                            |               | PREPARED FOR:<br>Steve Bailey                   |
|--------------------------------------------------------------------------------------------------------------------------------------------------------------------------------------------------------------------------------------|----------------------------|---------------|-------------------------------------------------|
| Basement                                                                                                                                                                                                                             |                            |               | Broker REMAX Real Estate Centre Inc., Brokerage |
| Interior Area<br>Exterior Area                                                                                                                                                                                                       | 896 sq. ft.<br>995 sq. ft. | Included Area | PREPARED ON:<br>Jul, 2017                       |
| All room dimensions and floor areas must be considered approximate and are subject to independent verification. For method of measurement please see <a href="https://youriguide.com/measure/">https://youriguide.com/measure/</a> . |                            |               |                                                 |