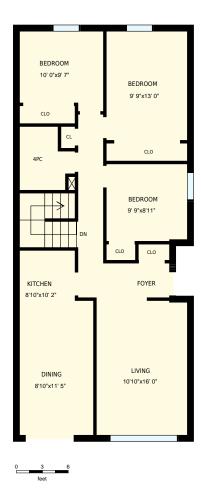

## 7 Macteith Ct, Cambridge, ON

Total Exterior Area Above Grade 1036 sq. ft.

**Main Floor** Exterior Area 1036 sq. ft.

**Basement** Exterior Area 995 sq. ft.

| 7 Macteith (                   | Ct, Cambridge                                                                                             | PREPARED FOR: Steve Bailey |                                                 |
|--------------------------------|-----------------------------------------------------------------------------------------------------------|----------------------------|-------------------------------------------------|
| Main Floor                     |                                                                                                           |                            | Broker REMAX Real Estate Centre Inc., Brokerage |
| Interior Area<br>Exterior Area | 931 sq. ft.<br>1036 sq. ft.                                                                               | Included Area              | PREPARED ON:<br>Jul, 2017                       |
|                                | areas must be considered approx<br>please see <a href="https://youriguide.com">https://youriguide.com</a> |                            |                                                 |