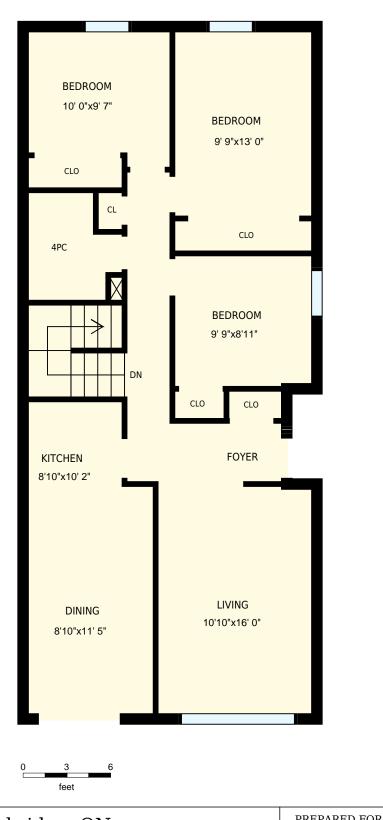

## 7 Macteith Ct, Cambridge, ON

Total Exterior Area Above Grade 1036 sq. ft.

**Main Floor** Exterior Area 1036 sq. ft.

**Basement** Exterior Area 995 sq. ft.

| 7 Macteith (                   | Ct, Cambridge                                                                                             | PREPARED FOR: Steve Bailey |                                                 |
|--------------------------------|-----------------------------------------------------------------------------------------------------------|----------------------------|-------------------------------------------------|
| Main Floor                     |                                                                                                           |                            | Broker REMAX Real Estate Centre Inc., Brokerage |
| Interior Area<br>Exterior Area | 931 sq. ft.<br>1036 sq. ft.                                                                               | Included Area              | PREPARED ON:<br>Jul, 2017                       |
|                                | areas must be considered approx<br>please see <a href="https://youriguide.com">https://youriguide.com</a> |                            |                                                 |