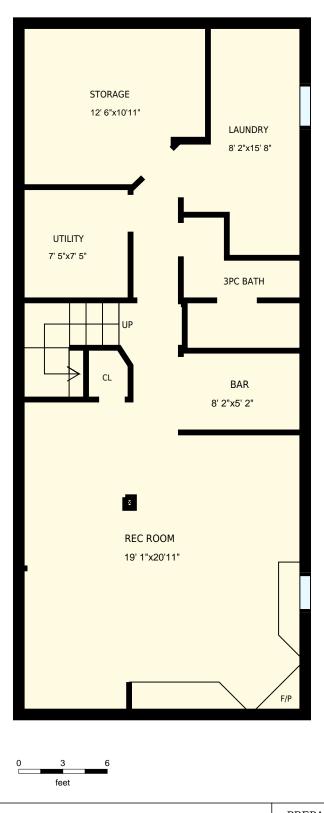

| 7 Macteith Ct, Cambridge, ON                                                                                                                                                                                                         |                            |               | PREPARED FOR:<br>Steve Bailey                   |
|--------------------------------------------------------------------------------------------------------------------------------------------------------------------------------------------------------------------------------------|----------------------------|---------------|-------------------------------------------------|
| Basement                                                                                                                                                                                                                             |                            |               | Broker REMAX Real Estate Centre Inc., Brokerage |
| Interior Area<br>Exterior Area                                                                                                                                                                                                       | 896 sq. ft.<br>995 sq. ft. | Included Area | PREPARED ON:<br>Jul, 2017                       |
| All room dimensions and floor areas must be considered approximate and are subject to independent verification. For method of measurement please see <a href="https://youriguide.com/measure/">https://youriguide.com/measure/</a> . |                            |               |                                                 |