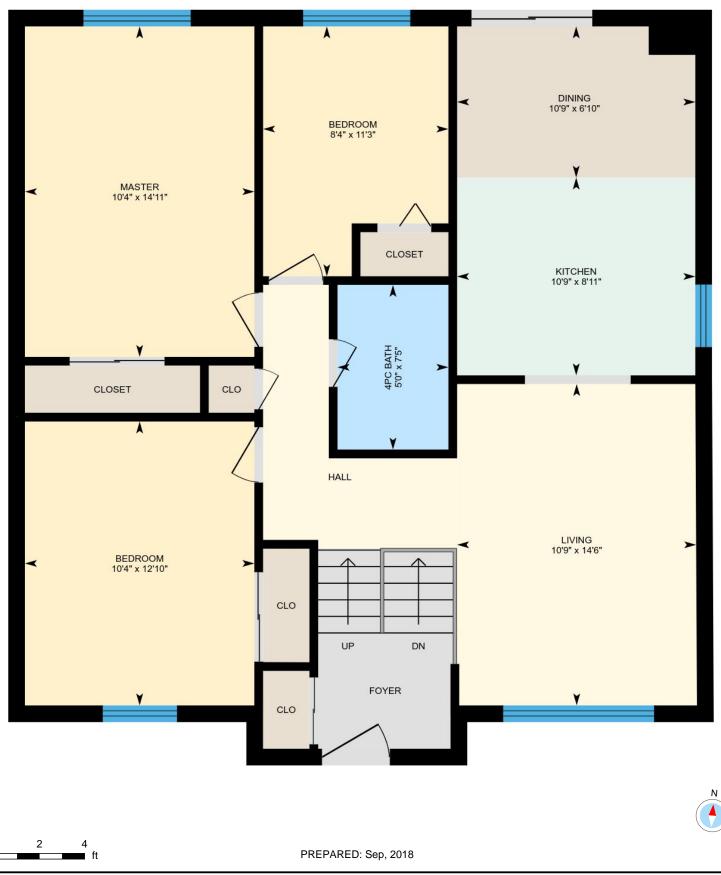

# 122 Ironstone Dr, Cambridge, ON

Main Floor Total Exterior Area 1038 sq ft Total Interior Area 941 sq ft

White regions are excluded from total floor area. All room dimensions and and floor areas must be considered approximate and are subject to independent verification. For method of measurement please see <a href="https://youriguide.com/measure/">https://youriguide.com/measure/</a>.

#### **Main Building**

MAIN FLOOR Living: 10'9" x 14'6" Dining: 10'9" x 6'10" Bedroom: 8'4" x 11'3" 4pc Bath: 5'0" x 7'5" Bedroom: 10'4" x 12'10" Master: 10'4" x 14'11" Kitchen: 10'9" x 8'11"