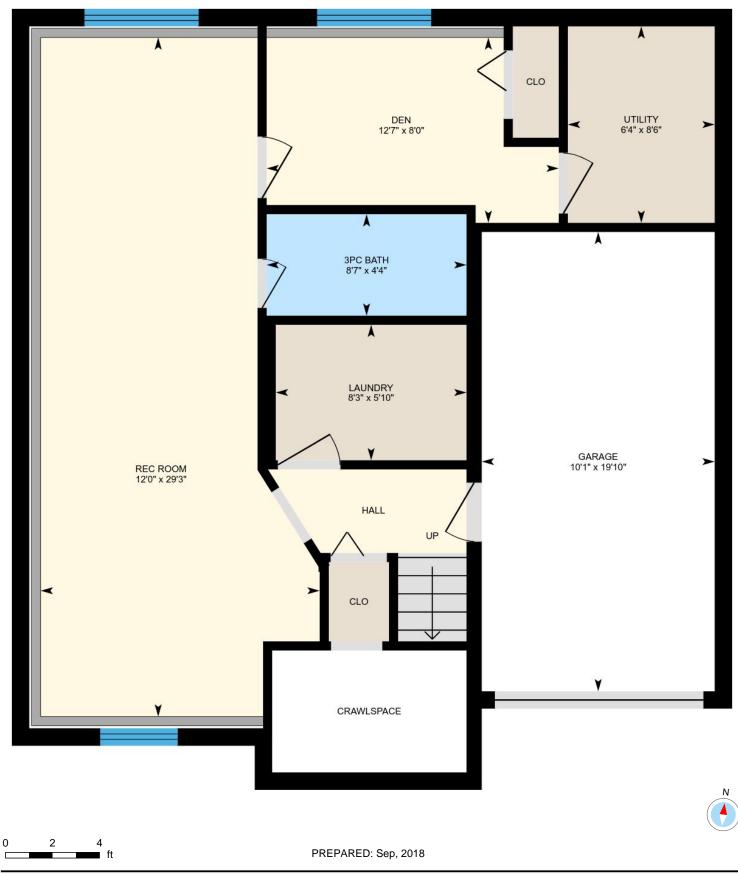

# 122 Ironstone Dr, Cambridge, ON

**Basement** Total Exterior Area 689 sq ft Total Interior Area 599 sq ft

White regions are excluded from total floor area. All room dimensions and and floor areas must be considered approximate and are subject to independent verification. For method of measurement please see <a href="https://youriguide.com/measure/">https://youriguide.com/measure/</a>.

### BASEMENT

Den: 12'7" x 8'0" Garage: 10'1" x 19'10" Utility: 6'4" x 8'6" Laundry: 8'3" x 5'10" 3pc Bath: 8'7" x 4'4" Rec Room: 12'0" x 29'3"