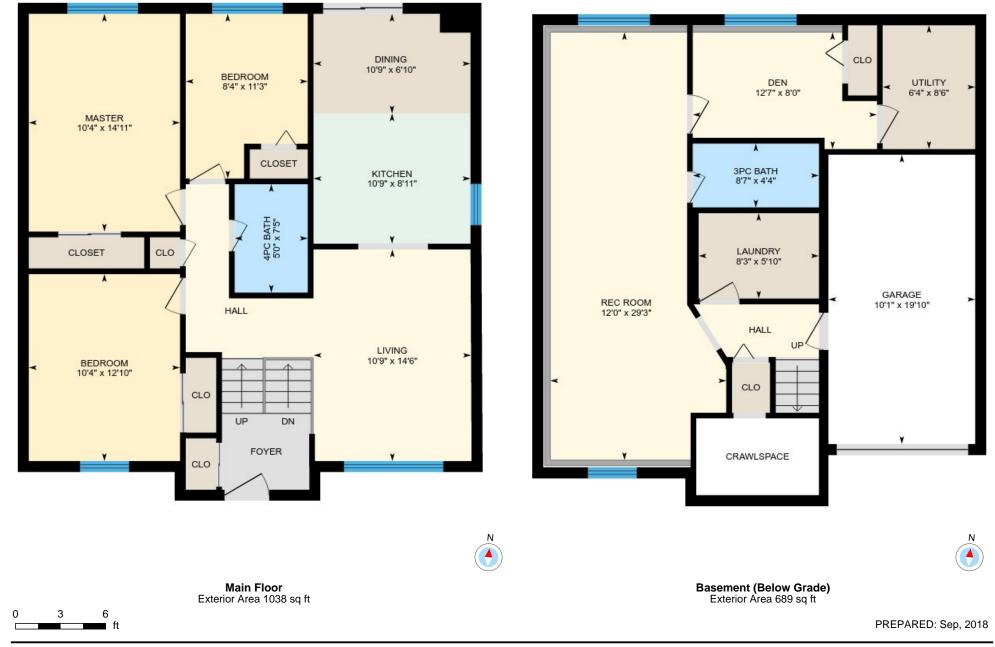

# 122 Ironstone Dr, Cambridge, ON

Main Building: Total Exterior Area Above Grade 1038 sq ft

White regions are excluded from total floor area. All room dimensions and and floor areas must be considered approximate and are subject to independent verification. For method of measurement please see <a href="https://youriguide.com/measure/">https://youriguide.com/measure/</a>.

# 122 Ironstone Dr, Cambridge, ON

Main Floor Total Exterior Area 1038 sq ft Total Interior Area 941 sq ft

White regions are excluded from total floor area. All room dimensions and and floor areas must be considered approximate and are subject to independent verification. For method of measurement please see <a href="https://youriguide.com/measure/">https://youriguide.com/measure/</a>.

# 122 Ironstone Dr, Cambridge, ON

**Basement** Total Exterior Area 689 sq ft Total Interior Area 599 sq ft

White regions are excluded from total floor area. All room dimensions and and floor areas must be considered approximate and are subject to independent verification. For method of measurement please see <a href="https://youriguide.com/measure/">https://youriguide.com/measure/</a>.

#### **Main Building**

MAIN FLOOR Living: 10'9" x 14'6" Dining: 10'9" x 6'10" Bedroom: 8'4" x 11'3" 4pc Bath: 5'0" x 7'5" Bedroom: 10'4" x 12'10" Master: 10'4" x 14'11" Kitchen: 10'9" x 8'11"

### BASEMENT

Den: 12'7" x 8'0" Garage: 10'1" x 19'10" Utility: 6'4" x 8'6" Laundry: 8'3" x 5'10" 3pc Bath: 8'7" x 4'4" Rec Room: 12'0" x 29'3"

### Main Building

Building Perimeter Wall Thickness: 9 in

MAIN FLOOR Interior Area: 941 sq ft Perimeter Wall Length: 129 ft Exterior Area: 1038 sq ft

BASEMENT (Below Grade) Interior Area: 599 sq ft Perimeter Wall Length: 120 ft Exterior Area: 689 sq ft